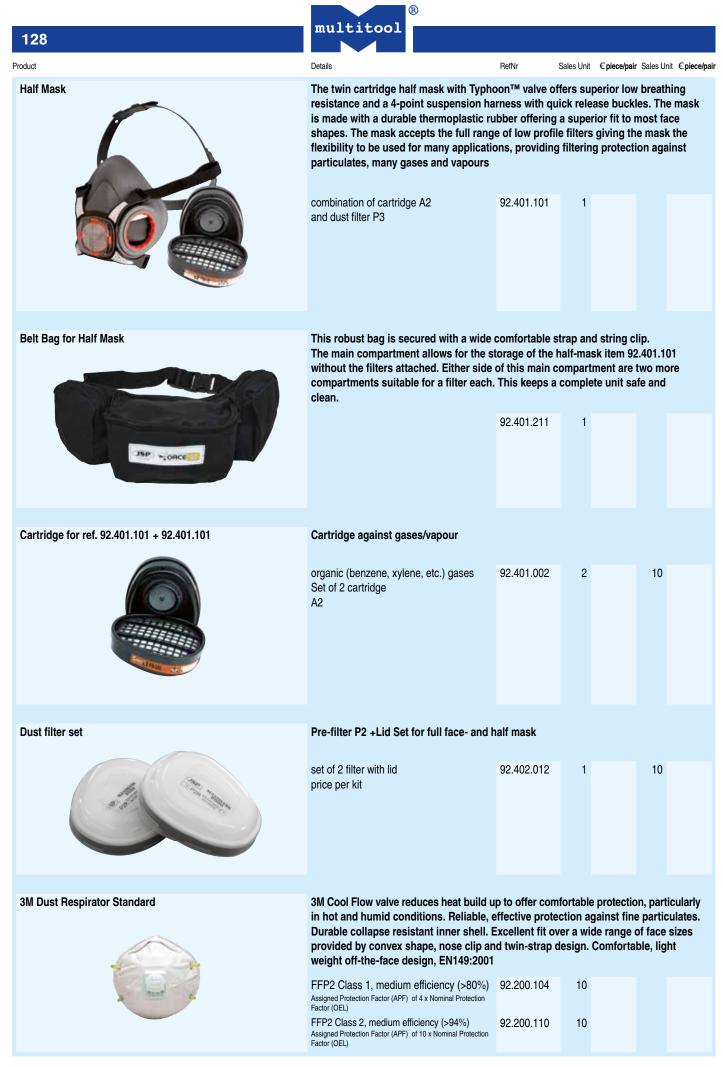

|                                                          |                                   |
|                                 | Size M<br>Size L<br>Peel off visor<br>Pack of 10 pcs                                                                                                                                                                                                                                                                                       | 92.300.006<br>92.300.106                                                                              | 1                                                         |                                                                 |                                                          |                                   |









132

Product

multitool

Details

Sales Unit € piece/pair Sales Unit € piece/pair

Face shield visor



Forehead protection of polypropylene, headband of polyethylene/polypropylene adjustable by means of rotary catch, visor of polycarbonate, thickness 1.1 mm, optical class

RefNr

|                    | 80.299.040 | 1 |  |
|--------------------|------------|---|--|
| Replacement Visier | 80.299.042 | 1 |  |
|                    |            |   |  |
|                    |            |   |  |
|                    |            |   |  |
|                    |            |   |  |
|                    |            |   |  |

Safety Glasses with Filter Professional



FILTERSPEC<sup>(TM)</sup>PRO goggles are a system combination of eye and respiratory respiratory protection in one. Forget