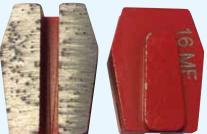

-----------------------------------------------------------------------|----------------------------------------|
| 20 | Colour code: black (SF - Soft Floor)<br>hard bond for soft concrete/screed/<br>asphalt | EE 761 016                             |
| SF | Grit size 16<br>Grit size 20<br>Grit size 40                                           | 55.761.016<br>55.761.020<br>55.761.040 |
|    |                                                                                        |                                        |
|    |                                                                                        |                                        |
| 16 | Colour code: red (MF- Medium Floor)<br>medium bond for medium hard concrete            | 55 763 016                             |



| and the second | Contraction of |  |
|----------------|----------------|--|
|                |                |  |

| Grit size 20                         | 55.761.020 | 1 |
|--------------------------------------|------------|---|
| Grit size 40                         | 55.761.040 | 1 |
|                                      |            |   |
|                                      |            |   |
|                                      |            |   |
|                                      |            |   |
|                                      |            |   |
| Colour code: red (MF- Medium Floor)  |            |   |
| medium bond for medium hard concrete |            |   |
| Grit size 16                         | 55.763.016 | 1 |
| Grit size 20                         | 5