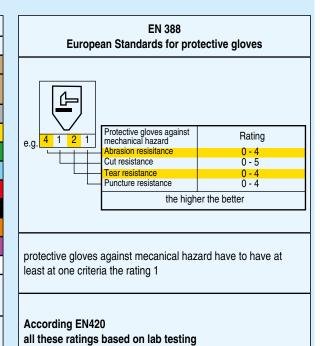

| Partikle                                                                               | white  |  |  |
| Durability max. 3 years,<br>if opened 6 month                                                                                                                                                                          |                                                                                        |        |  |  |
| Filter class 1 to 3:         higher class means higher protection           Class 1         1.000 ml/m³ (0,1 Vol%)           Class 2         5.000 ml/m³ (0,5 Vol%).           Class 3         10.000 ml/m³ (1,0 Vol%) |                                                                                        |        |  |  |





122

Product

Nitril Disposable Glove black



RefNr Sales Unit €piece/pair Sales Unit €piece/pair

non-sterile, rolled edge, powder free, wearable on both sides, fish scale palm, thickness: approx. 0,26 mm (finger), approx. 0,15 mm (palm), EN ISO 374-1:2016, EN ISO 374-5:2016, box with 50 pcs

R

multitool

Details

| L   | 60.705.009 | 1 | 10 |  |
|-----|------------|---|----|--|
| XL  | 60.705.010 | 1 | 10 |  |
| XXL | 60.705.011 | 1 | 10 |  |
|     |            |   |    |  |
|     |            |   |    |  |
|     |            |   |    |  |
|     |            |   |    |  |

Stretch glove with nitrile partial coating



#### seamless, fine knit glove made of special stretch fabric and with knit cuff. Yellow nitrile coating on the palm, back of the hand partially coated, good fit, EN3