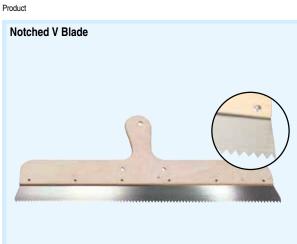

| 43.100.010     | 1                     |             | 10         |             |
|                                | replacement cloth                                                                                                                      | 43.100.015     | 1                     |             | 10         |             |
|                                |                                                                                                                                        |                |                       |             |            |             |

|           | ® |
|-----------|---|
| multitool |   |
|           |   |

60 cm

Sales Unit €piece/pair Sales Unit €piece/pair

39



| Details                                                                                                                                          | RefNr      | Sales Unit | €piece/pair  | Sales Uni | t€ |
|--------------------------------------------------------------------------------------------------------------------------------------------------|------------|------------|--------------|-----------|----|
| 60 cm, to apply synthetic resin coating<br>notched<br>V-shape mm 2 3<br>thickness mm approx. 0,3-1,0 0,4-1,2<br>for self levelling epoxy mortars | 4 5        | 6          | 79<br>2-33-4 |           |    |
| notching<br>2 mm                                                                                                                                 | 20.000.002 | 1          |