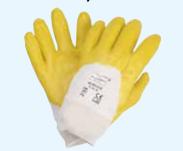

approx. 0,15 mm (palm), EN ISO 374-1:2016, EN ISO 374-5:2016, box with 50 pcs

R

multitool

Details

| L   | 60.705.009 | 1 | 10 |  |
|-----|------------|---|----|--|
| XL  | 60.705.010 | 1 | 10 |  |
| XXL | 60.705.011 | 1 | 10 |  |
|     |            |   |    |  |
|     |            |   |    |  |
|     |            |   |    |  |
|     |            |   |    |  |

Stretch glove with nitrile partial coating



#### seamless, fine knit glove made of special stretch fabric and with knit cuff. Yellow nitrile coating on the palm, back of the hand partially coated, good fit, EN388

| Size 9  | 60.400.009 | 12 | 144 |
|---------|------------|----|-----|
| Size 10 | 60.400.010 | 12 | 144 |
| Size 11 | 60.400.011 | 12 | 144 |
|         |            |    |     |

**Nitrile Cotton Glove Economy** 



#### Jersey glove with knitted cuff, yellow nitrile coating on the palm, back of the hand partially coated, good fit, EN420, EN388 CAT2, TÜV-GS tested

| Size 9  | 60.300.009 | 12 | 144 |
|---------|------------|----|-----|
| Size 10 | 60.300.010 | 12 | 144 |
| Size 11 | 60.300.011 | 12 | 144 |
|         |            |    |     |

**Nitrile Cotton Glove Premium** 



#### Jersey glove with knitted cuff, yellow nitrile coating on interlock liner, back of hand fully coated, EN388 CAT2, TÜV-GS tested

| Size 9  | 60.340.009 | 12 | 144 |
|---------|------------|----|-----|
| Size 10 | 60.340.010 | 12 | 144 |
| Size 11 | 60.340.011 | 12 | 144 |
|         |            |    |     |

Nitrile Cotton Glove Fully Coated Knitted Wrist



#### Jersey glove with knitted cuff, yellow nitrile coating on