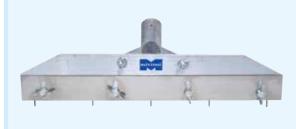

|                                           |                        |                             |
|                                        | always fixed handle                                                                              | 25.320.128                                                                                                                                             | 1                                         |                        |                             |

Details

37 cm

Sales Unit € piece/pair Sales Unit € piece/pair

41

Rake U-Bracket

for broomsticks with and without thread, adjustable work-angle and bigger leverage effect for a better control of the rake width

RefNr

1

**Pin Rake Economy** 

Product



**Pin Rake Professional** 

CAM Set





## made of extruded aluminium, the height adjustable steel blade allows a coating thickness up to 10 mm

| standard bracket |            |   |  |
|------------------|------------|---|--|
| 40 cm            | 20.140.001 | 1 |  |
| 58 cm            | 20.100.058 | 1 |  |
| 80 cm            | 20.100.080 | 1 |  |
| thread bracket   |            |   |  |
| 40 cm            | 20.100.240 | 1 |  |
| 58 cm            | 20.100.258 | 1 |  |
| 80 cm            | 20.100.280 | 1 |  |
|                  |            |   |  |

## made of cast aluminium, the height adjustable steel blade allows a coating thickness up to 18 mm

| standard bracket<br>58 cm | 20.000.010 | 1 |  |
|---------------------------|------------|---|--|
| thread bracket<br>58 cm   | 20.000.158