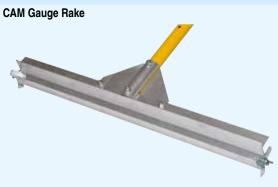

|                                           |                        |                             |
|                                        | always fixed handle                                                                              | 25.320.128                                                                                                                                             | 1                                         |                        |                             |

Details

37 cm

Sales Unit € piece/pair Sales Unit € piece/pair

41

Rake U-Bracket

for broomsticks with and without thread, adjustable work-angle and bigger leverage effect for a better control of the rake width

RefNr

1

**Pin Rake Economy** 

Product



**Pin Rake Professional** 

CAM Set





## made of extruded aluminium, the height adjustable steel blade allows a coating thickness up to 10 mm

| standard bracket |            |   |  |
|------------------|------------|---|--|
| 40 cm            | 20.140.001 | 1 |  |
| 58 cm            | 20.100.058 | 1 |  |
| 80 cm            | 20.100.080 | 1 |  |
| thread bracket   |            |   |  |
| 40 cm            | 20.100.240 | 1 |  |
| 58 cm            | 20.100.258 | 1 |  |
| 80 cm            | 20.100.280 | 1 |  |
|                  |            |   |  |

## made of cast aluminium, the height adjustable steel blade allows a coating thickness up to 18 mm

| standard bracket<br>58 cm | 20.000.010 | 1 |  |
|---------------------------|------------|---|--|
| thread bracket<br>58 cm   | 20.000.158 | 1 |  |

# A patented tool which applie