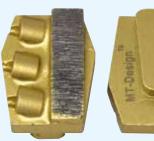

| 55.763.020 | 1 |
| Grit size 40                         | 55.763.040 | 1 |
|                                      |            |   |

RefNr



| Colour code: green (HF- Hard Floor) |            |
|-------------------------------------|------------|
| soft bond for hard concrete         |            |
| Grit size 16                        | 55.765.016 |
| Grit size 20                        | 55.765.020 |
| Grit size 40                        | 55.765.040 |

PCD split segment Pentagon





#### 2 diamond segments height 10 mm, 1-2 mm PCD Split, Mounting: trapezoidal e.g. Schwarmborn

| removal of glue and soft/thin coatings | 55.776.002 |  |
|----------------------------------------|------------|--|
|----------------------------------------|------------|--|

PCD Segment Pentagon



specially used for difficult substrate e.g. carpet foam, glue, coatings more then 1 mm; with 3x1/4 PKD tooth (height 4 mm) and one support diamond segment Mounting: trapezoidal e.g. Schwarmborn

| rotating right (clockwise)        | 55.776.103 | 1 |  |
|-----------------------------------|------------|---|--|
| rotating left (counter clockwise) | 55.776.203 | 1 |  |

Floor coating



Sales Unit € **piece/pair** Sales Unit € **piece/pair** 

109

Dust Shroud

Product



| for angle grinder, for a connection to the vacuum cleaner;<br>Quick-clamping system for tool-free assembly;<br>blue sliding front element allows grinding close to the edge |            |        |  |  |  |  |
|-----------------------------------------------------------------------------------------------------------------