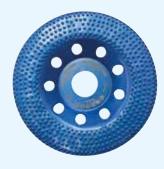

|            |        |  |  |  |  |
|                                                                                                                                                                             |            |        |  |  |  |  |
|                                                                                                                                                                             |            |        |  |  |  |  |
| Ø 125 mm                                                                                                                                                                    |            | 1<br>1 |  |  |  |  |

RefNr

Diamond Grinding Cup MultiDot®



### for the removal of paints, sealers and thin coatings, dot height 1,2 mm, hole diameter 22,2 mm

| Ø125 mm<br>cup height 22 mm | 55.070.125 | 1 |  |
|-----------------------------|------------|---|--|
|                             |            |   |  |
|                             |            |   |  |

## Diamond Grinding Cup Wheel Tornado Standard



## suitable for plastic, paints, concrete, segment height 6 mm, Grit size30/40, medium bonding, mounting hole diameter 22,2 mm

| Ø125 mm          | 55.057.125 | 1 |  |
|------------------|------------|---|--|
| cup height 22 mm |            |   |  |

Diamond Grinding Cup Wheel Tornado Premium



#### suitable for plastic, paints, concrete, very aggressive grinding, segment height 6,5 mm, Grit size 16/20, medium bonding, mounting hole