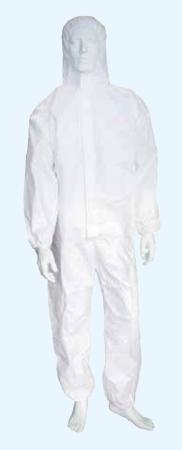

Injection

159 - 164

| Acryl Roller                            | . 11                                                                                                                                                                                                                                                                                                                                                                                                                                                                                                                                                                                                                                                                                                                                                                                                                                                                                                                          |
|-----------------------------------------|-------------------------------------------------------------------------------------------------------------------------------------------------------------------------------------------------------------------------------------------------------------------------------------------------------------------------------------------------------------------------------------------------------------------------------------------------------------------------------------------------------------------------------------------------------------------------------------------------------------------------------------------------------------------------------------------------------------------------------------------------------------------------------------------------------------------------------------------------------------------------------------------------------------------------------|
| Adapter for Diamond Segments            | . 104<br>29                                                                                                                                                                                                                                                                                                                                                                                                                                                                                                                                                                                                                                                                                                                                                                                                                                                                                                                   |
| AmericanTrowel                          | . 26                                                                                                                                                                                                                                                                                                                                                                                                                                                                                                                                                                                                                                                                                                                                                                                                                                                                                                                          |
| AmericanTrowel                          | . 49                                                                                                                                                                                                                                                                                                                                                                                                                                                                                                                                                                                                                                                                                                                                                                                                                                                                                                                          |
| Balance                                 | .117                                                                                                                                                                                                                                                                                                                                                                                                                                                                                                                                                                                                                                                                                                                                                                                                                                                                                                                          |
| Balance                                 | . 95                                                                                                                                                                                                                                                                                                                                                                                                                                                                                                                                                                                                                                                                                                                                                                                                                                                                                                                          |
| Barrel Plug Key                         | . 95                                                                                                                                                                                                                                                                                                                                                                                                                                                                                                                                                                                                                                                                                                                                                                                                                                                                                                                          |
| Barrier Tape                            | . 66                                                                                                                                                                                                                                                                                                                                                                                                                                                                                                                                                                                                                                                                                                                                                                                                                                                                                                                          |
| Big Bag                                 | . 66                                                                                                                                                                                                                                                                                                                                                                                                                                                                                                                                                                                                                                                                                                                                                                                                                                                                                                                          |
| Bond+Cover                              | . 62                                                                                                                                                                                                                                                                                                                                                                                                                                                                                                                                                                                                                                                                                                                                                                                                                                                                                                                          |
| Bracket Connection for Rubber           | 40                                                                                                                                                                                                                                                                                                                                                                                                                                                                                                                                                                                                                                                                                                                                                                                                                                                                                                                            |
| Squeegee                                | . 40                                                                                                                                                                                                                                                                                                                                                                                                                                                                                                                                                                                                                                                                                                                                                                                                                                                                                                                          |
| Broom                                   | . 20                                                                                                                                                                                                                                                                                                                                                                                                                                                                                                                                                                                                                                                                                                                                                                                                                                                                                                                          |
| Broom                                   | . 09                                                                                                                                                                                                                                                                                                                                                                                                                                                                                                                                                                                                                                                                                                                                                                                                                                                                                                                          |
| Broom Tip                               | 40                                                                                                                                                                                                                                                                                                                                                                                                                                                                                                                                                                                                                                                                                                                                                                                                                                                                                                                            |
| Brush                                   | 5                                                                                                                                                                                                                                                                                                                                                                                                                                                                                                                                                                                                                                                                                                                                                                                                                                                                                                                             |
| Brush to Tape Application               | . 61                                                                                                                                                                                                                                                                                                                                                                                                                                                                                                                                                                                                                                                                                                                                                                                                                                                                                                                          |
| Brush                                   | 21/94                                                                                                                                                                                                                                                                                                                                                                                                                                                                                                                                                                                                                                                                                                                                                                                                                                                                                                                         |
| Bucket Carrier                          | . 49                                                                                                                                                                                                                                                                                                                                                                                                                                                                                                                                                                                                                                                                                                                                                                                                                                                                                                                          |
| Bucket Trolley Burnt Coarse Foam Roller | . 95                                                                                                                                                                                                                                                                                                                                                                                                                                                                                                                                                                                                                                                                                                                                                                                                                                                                                                                          |
| Burnt Coarse Foam Roller                | . 18                                                                                                                                                                                                                                                                                                                                                                                                                                                                                                                                                                                                                                                                                                                                                                                                                                                                                                                          |
| Cable                                   | . 83                                                                                                                                                                                                                                                                                                                                                                                                                                                                                                                                                                                                                                                                                                                                                                                                                                                                                                                          |
|                                         |                                                                                                                                                                                                                                                                                                                                                                                                                                                                                                                                                                                                                                                                                                                                                                                                                                                                                                                               |
| Cable Tie                               | . //                                                                                                                                                                                                                                                                                                                                                                                                                                                                                                                                                                                                                                                                                                                                                                                                                                                                                                                          |
| Can Opener                              | . 21                                                                                                                                                                                                                                                                                                                                                                                                                                                                                                                                                                                                                                                                                                                                                                                                                                                                                                                          |
| Carbide Disc                            | . 97                                                                                                                                                                                                                                                                                                                                                                                                                                                                                                                                                                                                                                                                                                                                                                                                                                                                                                                          |
|                                         | . 05                                                                                                                                                                                                                                                                                                                                                                                                                                                                                                                                                                                                                                                                                                                                                                                                                                                                                                                          |
| Carpet Clamp                            | . 71                                                                                                                                                                                                                                                                                                                                                                                                                                                                                                                                                                                                                                                                                                                                                                                                                                                                                                                          |
| Cartouche Gun Spare Parts               | 75                                                                                                                                                                                                                                                                                                                                                                                                                                                                                                                                                                                                                                                                                                                                                                                                                                                                                                                            |
| Cat Tongue Trowel                       | . 28                                                                                                                                                                                                                                                                                                                                                                                                                                                                                                                                                                                                                                                                                                                                                                                                                                                                                                                          |
| Ceiling Brush                           | 7                                                                                                                                                                                                                                                                                                                                                                                                                                                                                                                                                                                                                                                                                                                                                                                                                                                                                                                             |
| Chalk Reel                              | . 65                                                                                                                                                                                                                                                                                                                                                                                                                                                                                                                                                                                                                                                                                                                                                                                                                                                                                                                          |
| Chaps                                   | .143                                                                                                                                                                                                                                                                                                                                                                                                                                                                                                                                                                                                                                                                                                                                                                                                                                                                                                                          |
| Chisel                                  | . 76                                                                                                                                                                                                                                                                                                                                                                                                                                                                                                                                                                                                                                                                                                                                                                                                                                                                                                                          |
| Chisel SDS-Plus                         | . 79                                                                                                                                                                                                                                                                                                                                                                                                                                                                                                                                                                                                                                                                                                                                                                                                                                                                                                                          |
| Cleaning Disc                           | . 98                                                                                                                                                                                                                                                                                                                                                                                                                                                                                                                                                                                                                                                                                                                                                                                                                                                                                                                          |
| Cleaning Pad                            | .102                                                                                                                                                                                                                                                                                                                                                                                                                                                                                                                                                                                                                                                                                                                                                                                                                                                                                                                          |
| Cleaning Spatula                        | . 94                                                                                                                                                                                                                                                                                                                                                                                                                                                                                                                                                                                                                                                                                                                                                                                                                                                                                                                          |
| Club Hammer                             | . 76                                                                                                                                                                                                                                                                                                                                                                                                                                                                                                                                                                                                                                                                                                                                                                                                                                                                                                                          |
| CM Measuring Set                        | .155                                                                                                                                                                                                                                                                                                                                                                                                                                                                                                                                                                                                                                                                                                                                                                                                                                                                                                                          |
| Concave & Triangle Trowel               | . 31                                                                                                                                                                                                                                                                                                                                                                                                                                                                                                                                                                                                                                                                                                                                                                                                                                                                                                                          |
| Concrete Test Hammer                    | 455                                                                                                                                                                                                                                                                                                                                                                                                                                                                                                                                                                                                                                                                                                                                                                                                                                                                                                                           |
| Construction 1/1                        | . 155                                                                                                                                                                                                                                                                                                                                                                                                                                                                                                                                                                                                                                                                                                                                                                                                                                                                                                                         |
| Conductive Kit                          | .155                                                                                                                                                                                                                                                                                                                                                                                                                                                                                                                                                                                                                                                                                                                                                                                                                                                                                                                          |
| Copper Tape                             | .155<br>.116<br>.116                                                                                                                                                                                                                                                                                                                                                                                                                                                                                                                                                                                                                                                                                                                                                                                                                                                                                                          |
| Copper Tape                             | .155<br>.116<br>.116<br>.114                                                                                                                                                                                                                                                                                                                                                                                                                                                                                                                                                                                                                                                                                                                                                                                                                                                                                                  |
| Copper Tape                             | .155<br>.116<br>.116<br>.114<br>.55                                                                                                                                                                                                                                                                                                                                                                                                                                                                                                                                                                                                                                                                                                                                                                                                                                                                                           |
| Copper Tape                             | .155<br>.116<br>.116<br>.114<br>. 55<br>. 29                                                                                                                                                                                                                                                                                                                                                                                                                                                                                                                                                                                                                                                                                                                                                                                                                                                                                  |
| Copper Tape                             | .155<br>.116<br>.116<br>.114<br>.55<br>.29<br>.56                                                                                                                                                                                                                                                                                                                                                                                                                                                                                                                                                                                                                                                                                                                                                                                                                                                                             |
| Copper Tape                             | .155<br>.116<br>.116<br>.114<br>.55<br>.29<br>.56<br>.115                                                                                                                                                                                                                                                                                                                                                                                                                                                                                                                                                                                                                                                                                                                                                                                                                                                                     |
| Copper Tape                             | .155<br>.116<br>.116<br>.114<br>.55<br>.29<br>.56<br>.115<br>.64                                                                                                                                                                                                                                                                                                                                                                                                                                                                                                                                                                                                                                                                                                                                                                                                                                                              |
| Copper Tape Core Drill                  | .155<br>.116<br>.116<br>.114<br>.55<br>.29<br>.56<br>.115<br>.64<br>.23<br>.102                                                                                                                                                                                                                                                                                                                                                                                                                                                                                                                                                                                                                                                                                                                                                                                                                                               |
| Copper Tape Core Drill                  | .155<br>.116<br>.116<br>.114<br>.55<br>.29<br>.56<br>.115<br>.64<br>.23<br>.102<br>.152                                                                                                                                                                                                                                                                                                                                                                                                                                                                                                                                                                                                                                                                                                                                                                                                                                       |
| Copper Tape                             | .155<br>.116<br>.116<br>.114<br>.55<br>.29<br>.56<br>.115<br>.64<br>.23<br>.102<br>.152<br>.52                                                                                                                                                                                                                                                                                                                                                                                                                                                                                                                                                                                                                                                                                                                                                                                                                                |
| Copper Tape Core Drill                  | .155<br>.116<br>.116<br>.114<br>.55<br>.29<br>.56<br>.115<br>.64<br>.23<br>.102<br>.152<br>.52<br>.65                                                                                                                                                                                                                                                                                                                                                                                                                                                                                                                                                                                                                                                                                                                                                                                                                         |
| Copper Tape                             | .155<br>.116<br>.116<br>.114<br>.55<br>.29<br>.56<br>.115<br>.64<br>.23<br>.102<br>.152<br>.52<br>.65<br>.147                                                                                                                                                                                                                                                                                                                                                                                                                                                                                                                                                                                                                                                                                                                                                                                                                 |
| Copper Tape                             | .155<br>.116<br>.116<br>.114<br>. 55<br>. 29<br>. 56<br>.115<br>. 64<br>. 23<br>.102<br>.152<br>. 52<br>. 52<br>. 65<br>.147<br>.109                                                                                                                                                                                                                                                                                                                                                                                                                                                                                                                                                                                                                                                                                                                                                                                          |
| Copper Tape                             | .155<br>.116<br>.116<br>.114<br>.55<br>.29<br>.56<br>.115<br>.56<br>.115<br>.64<br>.23<br>.102<br>.152<br>.52<br>.65<br>.147<br>.109<br>.104                                                                                                                                                                                                                                                                                                                                                                                                                                                                                                                                                                                                                                                                                                                                                                                  |
| Copper Tape Core Drill                  | .155<br>.116<br>.114<br>.55<br>.29<br>.56<br>.115<br>.64<br>.23<br>.102<br>.152<br>.52<br>.65<br>.147<br>.109<br>.104<br>.61                                                                                                                                                                                                                                                                                                                                                                                                                                                                                                                                                                                                                                                                                                                                                                                                  |
| Copper Tape Core Drill                  | .155<br>.116<br>.116<br>.114<br>.55<br>.29<br>.56<br>.115<br>.56<br>.115<br>.64<br>.23<br>.102<br>.152<br>.52<br>.65<br>.147<br>.109<br>.104<br>.61<br>.139                                                                                                                                                                                                                                                                                                                                                                                                                                                                                                                                                                                                                                                                                                                                                                   |
| Copper Tape Core Drill                  | .155<br>.116<br>.116<br>.114<br>.55<br>.29<br>.56<br>.115<br>.52<br>.102<br>.152<br>.152<br>.147<br>.109<br>.104<br>.139<br>.148                                                                                                                                                                                                                                                                                                                                                                                                                                                                                                                                                                                                                                                                                                                                                                                              |
| Copper Tape Core Drill                  | .155<br>.116<br>.116<br>.114<br>.55<br>.29<br>.56<br>.115<br>.64<br>.23<br>.102<br>.152<br>.52<br>.52<br>.65<br>.147<br>.109<br>.104<br>.139<br>.148<br>.107                                                                                                                                                                                                                                                                                                                                                                                                                                                                                                                                                                                                                                                                                                                                                                  |
| Copper Tape Core Drill                  | .155<br>.116<br>.116<br>.114<br>.55<br>.29<br>.56<br>.115<br>.64<br>.23<br>.102<br>.152<br>.52<br>.52<br>.65<br>.147<br>.109<br>.104<br>.139<br>.148<br>.107<br>.95                                                                                                                                                                                                                                                                                                                                                                                                                                                                                                                                                                                                                                                                                                                                                           |
| Copper Tape Core Drill                  | .155<br>.116<br>.116<br>.114<br>.55<br>.29<br>.56<br>.115<br>.56<br>.122<br>.152<br>.52<br>.65<br>.147<br>.109<br>.104<br>.139<br>.148<br>.107<br>.95<br>.64<br>.129<br>.148<br>.107<br>.95<br>.56<br>.107<br>.109<br>.104<br>.109<br>.104<br>.114<br>.116<br>.116<br>.116<br>.116<br>.116<br>.116<br>.11                                                                                                                                                                                                                                                                                                                                                                                                                                                                                                                                                                                                                     |
| Copper Tape Core Drill                  | .155<br>.116<br>.116<br>.114<br>.55<br>.29<br>.56<br>.115<br>.64<br>.23<br>.102<br>.152<br>.52<br>.52<br>.65<br>.147<br>.109<br>.104<br>.139<br>.148<br>.107<br>.95                                                                                                                                                                                                                                                                                                                                                                                                                                                                                                                                                                                                                                                                                                                                                           |
| Copper Tape Core Drill                  | .155<br>.116<br>.116<br>.117<br>.52<br>.52<br>.56<br>.115<br>.64<br>.23<br>.102<br>.52<br>.52<br>.52<br>.147<br>.109<br>.104<br>.139<br>.148<br>.107<br>.95<br>.64<br>.107<br>.108<br>.107<br>.108<br>.107<br>.108<br>.107<br>.109<br>.104<br>.116<br>.116<br>.116<br>.116<br>.116<br>.116<br>.116<br>.11                                                                                                                                                                                                                                                                                                                                                                                                                                                                                                                                                                                                                     |
| Copper Tape Core Drill                  | .155<br>.116<br>.116<br>.114<br>.55<br>.29<br>.56<br>.115<br>.64<br>.122<br>.522<br>.152<br>.102<br>.102<br>.152<br>.522<br>.147<br>.109<br>.104<br>.139<br>.104<br>.139<br>.148<br>.107<br>.95<br>.64<br>.70                                                                                                                                                                                                                                                                                                                                                                                                                                                                                                                                                                                                                                                                                                                 |
| Copper Tape                             | .155<br>.116<br>.116<br>.114<br>.55<br>.29<br>.56<br>.115<br>.64<br>.23<br>.102<br>.152<br>.525<br>.147<br>.109<br>.104<br>.109<br>.104<br>.109<br>.104<br>.107<br>.95<br>.64<br>.70<br>.109<br>.103<br>09<br>00<br>00<br>00<br>00<br>00<br>00<br>                                                                                                                                                                                                                                                                                                                                                                                                                                                                                                                                                                                                                                                                            |
| Copper Tape                             | .155<br>.116<br>.116<br>.114<br>.55<br>.29<br>.56<br>.115<br>.64<br>.23<br>.102<br>.152<br>.52<br>.65<br>.147<br>.109<br>.104<br>.109<br>.104<br>.109<br>.109<br>.109<br>.103<br>.09<br>.86<br>.103<br>.09<br>.50<br>.109<br>.103<br>.09<br>.103<br>.09<br>.103<br>.09<br>.103<br>.09<br>.103<br>.09<br>.103<br>.09<br>.103<br>.09<br>.103<br>.09<br>.103<br>.09<br>.103<br>.09<br>.103<br>.09<br>.103<br>.09<br>.103<br>.09<br>.103<br>.09<br>.103<br>.003<br>.003<br>.003<br>.003<br>.003<br>.003<br>.003                                                                                                                                                                                                                                                                                                                                                                                                                   |
| Copper Tape                             | .155<br>.116<br>.116<br>.114<br>.55<br>.29<br>.56<br>.115<br>.64<br>.23<br>.102<br>.152<br>.52<br>.52<br>.147<br>.109<br>.104<br>.107<br>.104<br>.107<br>.109<br>.103<br>.109<br>.103<br>95<br>.86<br>149                                                                                                                                                                                                                                                                                                                                                                                                                                                                                                                                                                                                                                                                                                                     |
| Copper Tape                             | .155<br>.116<br>.114<br>.55<br>.29<br>.56<br>.115<br>.64<br>.23<br>.102<br>.152<br>.52<br>.52<br>.152<br>.52<br>.152<br>.52<br>.152<br>.1                                                                                                                                                                                                                                                                                                                                                                                                                                                                                                                                                                                                                                                                                                                                                                                     |
| Copper Tape                             | .155<br>.116<br>.114<br>.55<br>.29<br>.56<br>.115<br>.64<br>.23<br>.102<br>.152<br>.52<br>.52<br>.152<br>.52<br>.152<br>.52<br>.152<br>.1                                                                                                                                                                                                                                                                                                                                                                                                                                                                                                                                                                                                                                                                                                                                                                                     |
| Copper Tape                             | .155<br>.116<br>.114<br>.55<br>.29<br>.56<br>.115<br>.52<br>.15<br>.52<br>.15<br>.52<br>.15<br>.52<br>.15<br>.52<br>.15<br>.52<br>.15<br>.52<br>.15<br>.52<br>.15<br>.52<br>.15<br>.52<br>.55<br>.147<br>.109<br>.104<br>.133<br>.107<br>.109<br>.104<br>.107<br>.109<br>.104<br>.107<br>.109<br>.104<br>.107<br>.109<br>.104<br>.107<br>.109<br>.104<br>.107<br>.109<br>.104<br>.107<br>.109<br>.104<br>.107<br>.109<br>.104<br>.107<br>.109<br>.104<br>.107<br>.109<br>.104<br>.107<br>.109<br>.104<br>.107<br>.109<br>.104<br>.107<br>.109<br>.104<br>.107<br>.109<br>.104<br>.107<br>.109<br>.104<br>.107<br>.109<br>.104<br>.107<br>.109<br>.104<br>.107<br>.109<br>.104<br>.107<br>.109<br>.104<br>.107<br>.109<br>.104<br>.107<br>.109<br>.104<br>.107<br>.109<br>.107<br>.109<br>.107<br>.109<br>.107<br>.109<br>.107<br>.109<br>.107<br>.109<br>.104<br>.109<br>.109<br>.109<br>.109<br>.109<br>.109<br>.109<br>.109 |
| Copper Tape                             | .155<br>.116<br>.114<br>.55<br>.29<br>.56<br>.115<br>.52<br>.15<br>.52<br>.15<br>.52<br>.15<br>.52<br>.15<br>.52<br>.15<br>.52<br>.15<br>.52<br>.15<br>.52<br>.15<br>.52<br>.15<br>.52<br>.15<br>.52<br>.55<br>.109<br>.104<br>.139<br>.104<br>.139<br>.104<br>.109<br>.104<br>.109<br>.107<br>.109<br>.104<br>.109<br>.107<br>.109<br>.104<br>.109<br>.107<br>.109<br>.109<br>.109<br>.109<br>.109<br>.109<br>.109<br>.109                                                                                                                                                                                                                                                                                                                                                                                                                                                                                                   |