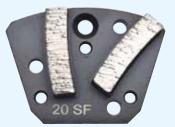

| HTC screwed M6                                           | 55.797.016 | 1 |  |  |
|----------------------------------------------------------|------------|---|--|--|
| Screw HTC M6                                             | 55.797.116 | 1 |  |  |
| HTC<br>magnetic                                          | 55.797.010 | 1 |  |  |
| Schwamborn<br>magnetic                                   | 55.797.030 | 1 |  |  |
| Scanmaskin<br>magnetic<br>(also for Wolff Ninja and Neo) | 55.797.040 | 1 |  |  |
| Lavina<br>magnetic<br>(also for Janser and Linolit)      | 55.797.050 | 1 |  |  |
| Husqvarna<br>magnetic                                    | 55.797.060 | 1 |  |  |
| special screws<br>MKS Funke                              | 55.797.090 | 1 |  |  |

### **Diamond segments MT-Design®**









105

Sales Unit € piece/pair Sales Unit € piece/pair

### 2 acc. MT-Design® curved diamond segment 40 x 10 x 10 mm

R

multitool

Details

### color code: black (SF - Soft Floor) hard bond for soft concrete/screed/asphalt

RefNr

| 3 x M6 + Blastrac<br>Grit size 16/20<br>Grit size 30/40<br>Grit size 60/80 | 55.716.020<br>55.716.040<br>55.716.080 | 1<br>1<br>1 |  |
|----------------------------------------------------------------------------|----------------------------------------|-------------|--|
| 3 x M8 + Blastrac<br>Grit size 16/20<br>Grit size 30/40<br>Grit size 60/80 | 55.718.020<br>55.718.040<br>55.718.080 | 1<br>1<br>1 |  |

#### color code: red (MF - Medium Floor) medium bond for medium hard concrete

| 3 x M6 + Blastrac |            |   |  |
|-------------------|--------