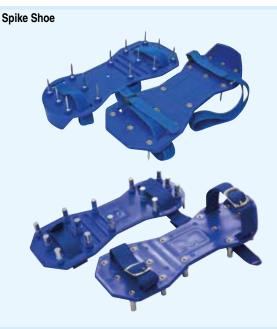

m<br>21 cm                                         | 20.018.B6<br>20.021.B6                           | 10<br>10             |             |            |           |
| <b>H=5,7 L=5,1 S=9,9 φ=45°</b><br>18 cm<br>21 cm                                         | 20.018.B10<br>20.021.B10                         | 10<br>10             |             |            |           |
| <b>H=5,0 L=6,1 S=7,9 φ=60</b> °<br>18 cm<br>21 cm                                        | 20.018.B11<br>20.021.B11                         | 10<br>10             |             |            |           |
| <b>H=6,5 L=5,5 S=6,9 φ=45°</b><br>18 cm<br>21 cm                                         | 20.018.B15<br>20.021.B15                         |                      |             |            |           |



50

Product



#### RefNr Sales Unit € piece/pair Sales Unit € piece/pair

#### Made in Germany, 31,5 cm long, flexible synthetic sole with 30 mm pointed spikes

R

multitool

Details

| Velcro strap                                        | 19.000.001 | 1 |  |  |
|-----------------------------------------------------|------------|---|--|--|
| Buckle closure                                      | 19.000.011 | 1 |  |  |
| 25 mm long blunt spikes<br>Ø 9,5 mm<br>Velcro strap | 19.000.101 | 1 |  |  |
| Veloro Sirap                                        | 19.000.101 |   |  |  |
| Buckle closure                                      | 19.000.111 | 1 |  |  |
| Spike Shoe Accessories                              |            |   |  |  |
| Replacement spikes pointed for 1 pair (28pcs)       | 19.000.002 | 1 |  |