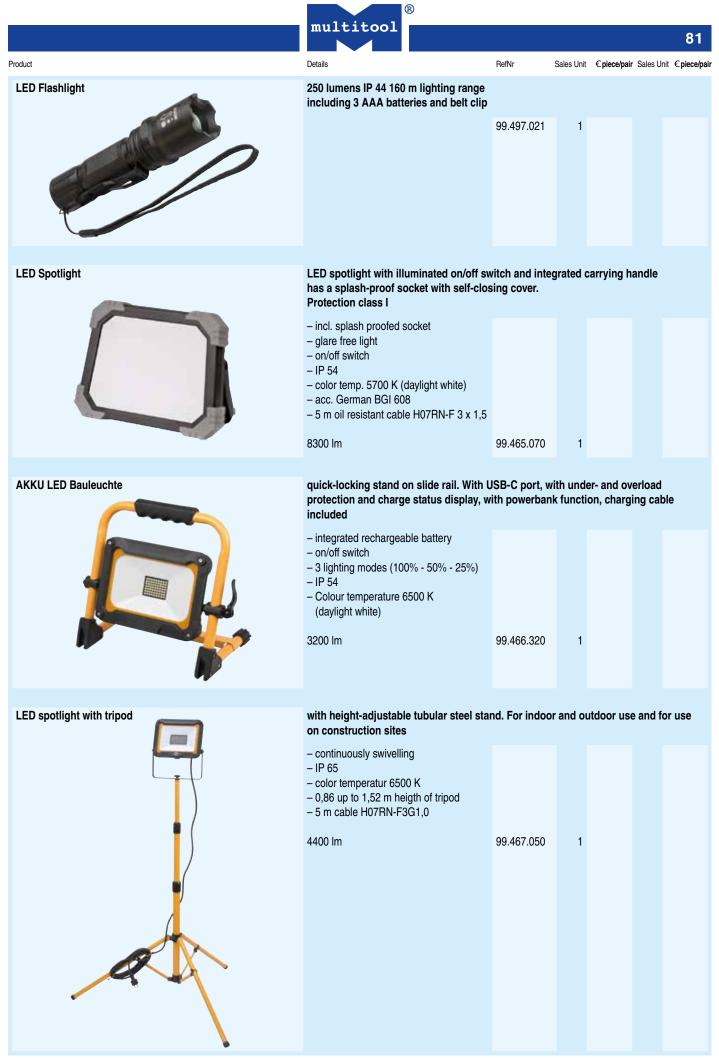

| 8 | Conductor cross section in       | mm <sup>2</sup> |                                 |                           |        |  |   |   |   |







Details

Sales Unit €**piece/pair** Sales Unit €**piece/pair** 

83

Extender Cable 220V, black

Product



Quality construction site cable made of rubber neoprene, abrasion-resistant, with earthing contact plug and coupling with sealing cap, oil-resistant, for use outdoors and on construction sites, in workshops and industry, IP 44

RefNr

| H07RN-F 3G1,5 |            |   |  |
|---------------|------------|---|--|
| 10 m          | 31.561.010 | 1 |  |
| 25 m          | 31.561.025 | 1 |  |
| H07RN-F 3G2,5 |            |   |  |
| 10 m          | 31.561.110 | 1 |  |
| 25 m          | 31.561.125 | 1 |  |
|               |            |   |  |

Extender Cable 220V, red



Quality construction site cable made of rubber neoprene, abrasion-resistant, with earthing contact plug and coupling w