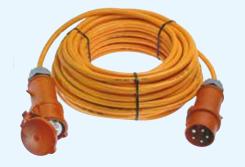

Injection

159 - 164

| Acryl Roller                            | . 11                                                                                                                                                                                                                                                                                                                                                                                                                                                                                                                                                                                                                                                                                                                                                                                                                                                                                                                          |
|-----------------------------------------|-------------------------------------------------------------------------------------------------------------------------------------------------------------------------------------------------------------------------------------------------------------------------------------------------------------------------------------------------------------------------------------------------------------------------------------------------------------------------------------------------------------------------------------------------------------------------------------------------------------------------------------------------------------------------------------------------------------------------------------------------------------------------------------------------------------------------------------------------------------------------------------------------------------------------------|
| Adapter for Diamond Segments            | . 104<br>29                                                                                                                                                                                                                                                                                                                                                                                                                                                                                                                                                                                                                                                                                                                                                                                                                                                                                                                   |
| AmericanTrowel                          | . 26                                                                                                                                                                                                                                                                                                                                                                                                                                                                                                                                                                                                                                                                                                                                                                                                                                                                                                                          |
| AmericanTrowel                          | . 49                                                                                                                                                                                                                                                                                                                                                                                                                                                                                                                                                                                                                                                                                                                                                                                                                                                                                                                          |
| Balance                                 | .117                                                                                                                                                                                                                                                                                                                                                                                                                                                                                                                                                                                                                                                                                                                                                                                                                                                                                                                          |
| Balance                                 | . 95                                                                                                                                                                                                                                                                                                                                                                                                                                                                                                                                                                                                                                                                                                                                                                                                                                                                                                                          |
| Barrel Plug Key                         | . 95                                                                                                                                                                                                                                                                                                                                                                                                                                                                                                                                                                                                                                                                                                                                                                                                                                                                                                                          |
| Barrier Tape                            | . 66                                                                                                                                                                                                                                                                                                                                                                                                                                                                                                                                                                                                                                                                                                                                                                                                                                                                                                                          |
| Big Bag                                 | . 66                                                                                                                                                                                                                                                                                                                                                                                                                                                                                                                                                                                                                                                                                                                                                                                                                                                                                                                          |
| Bond+Cover                              | . 62                                                                                                                                                                                                                                                                                                                                                                                                                                                                                                                                                                                                                                                                                                                                                                                                                                                                                                                          |
| Bracket Connection for Rubber           | 40                                                                                                                                                                                                                                                                                                                                                                                                                                                                                                                                                                                                                                                                                                                                                                                                                                                                                                                            |
| Squeegee                                | . 40                                                                                                                                                                                                                                                                                                                                                                                                                                                                                                                                                                                                                                                                                                                                                                                                                                                                                                                          |
| Broom                                   | . 20                                                                                                                                                                                                                                                                                                                                                                                                                                                                                                                                                                                                                                                                                                                                                                                                                                                                                                                          |
| Broom                                   | . 09                                                                                                                                                                                                                                                                                                                                                                                                                                                                                                                                                                                                                                                                                                                                                                                                                                                                                                                          |
| Broom Tip                               | 40                                                                                                                                                                                                                                                                                                                                                                                                                                                                                                                                                                                                                                                                                                                                                                                                                                                                                                                            |
| Brush                                   | 5                                                                                                                                                                                                                                                                                                                                                                                                                                                                                                                                                                                                                                                                                                                                                                                                                                                                                                                             |
| Brush to Tape Application               | . 61                                                                                                                                                                                                                                                                                                                                                                                                                                                                                                                                                                                                                                                                                                                                                                                                                                                                                                                          |
| Brush                                   | 21/94                                                                                                                                                                                                                                                                                                                                                                                                                                                                                                                                                                                                                                                                                                                                                                                                                                                                                                                         |
| Bucket Carrier                          | . 49                                                                                                                                                                                                                                                                                                                                                                                                                                                                                                                                                                                                                                                                                                                                                                                                                                                                                                                          |
| Bucket Trolley Burnt Coarse Foam Roller | . 95                                                                                                                                                                                                                                                                                                                                                                                                                                                                                                                                                                                                                                                                                                                                                                                                                                                                                                                          |
| Burnt Coarse Foam Roller                | . 18                                                                                                                                                                                                                                                                                                                                                                                                                                                                                                                                                                                                                                                                                                                                                                                                                                                                                                                          |
| Cable                                   | . 83                                                                                                                                                                                                                                                                                                                                                                                                                                                                                                                                                                                                                                                                                                                                                                                                                                                                                                                          |
|                                         |                                                                                                                                                                                                                                                                                                                                                                                                                                                                                                                                                                                                                                                                                                                                                                                                                                                                                                                               |
| Cable Tie                               | . //                                                                                                                                                                                                                                                                                                                                                                                                                                                                                                                                                                                                                                                                                                                                                                                                                                                                                                                          |
| Can Opener                              | . 21                                                                                                                                                                                                                                                                                                                                                                                                                                                                                                                                                                                                                                                                                                                                                                                                                                                                                                                          |
| Carbide Disc                            | . 97                                                                                                                                                                                                                                                                                                                                                                                                                                                                                                                                                                                                                                                                                                                                                                                                                                                                                                                          |
|                                         | . 05                                                                                                                                                                                                                                                                                                                                                                                                                                                                                                                                                                                                                                                                                                                                                                                                                                                                                                                          |
| Carpet Clamp                            | . 71                                                                                                                                                                                                                                                                                                                                                                                                                                                                                                                                                                                                                                                                                                                                                                                                                                                                                                                          |
| Cartouche Gun Spare Parts               | 75                                                                                                                                                                                                                                                                                                                                                                                                                                                                                                                                                                                                                                                                                                                                                                                                                                                                                                                            |
| Cat Tongue Trowel                       | . 28                                                                                                                                                                                                                                                                                                                                                                                                                                                                                                                                                                                                                                                                                                                                                                                                                                                                                                                          |
| Ceiling Brush                           | 7                                                                                                                                                                                                                                                                                                                                                                                                                                                                                                                                                                                                                                                                                                                                                                                                                                                                                                                             |
| Chalk Reel                              | . 65                                                                                                                                                                                                                                                                                                                                                                                                                                                                                                                                                                                                                                                                                                                                                                                                                                                                                                                          |
| Chaps                                   | .143                                                                                                                                                                                                                                                                                                                                                                                                                                                                                                                                                                                                                                                                                                                                                                                                                                                                                                                          |
| Chisel                                  | . 76                                                                                                                                                                                                                                                                                                                                                                                                                                                                                                                                                                                                                                                                                                                                                                                                                                                                                                                          |
| Chisel SDS-Plus                         | . 79                                                                                                                                                                                                                                                                                                                                                                                                                                                                                                                                                                                                                                                                                                                                                                                                                                                                                                                          |
| Cleaning Disc                           | . 98                                                                                                                                                                                                                                                                                                                                                                                                                                                                                                                                                                                                                                                                                                                                                                                                                                                                                                                          |
| Cleaning Pad                            | .102                                                                                                                                                                                                                                                                                                                                                                                                                                                                                                                                                                                                                                                                                                                                                                                                                                                                                                                          |
| Cleaning Spatula                        | . 94                                                                                                                                                                                                                                                                                                                                                                                                                                                                                                                                                                                                                                                                                                                                                                                                                                                                                                                          |
| Club Hammer                             | . 76                                                                                                                                                                                                                                                                                                                                                                                                                                                                                                                                                                                                                                                                                                                                                                                                                                                                                                                          |
| CM Measuring Set                        | .155                                                                                                                                                                                                                                                                                                                                                                                                                                                                                                                                                                                                                                                                                                                                                                                                                                                                                                                          |
| Concave & Triangle Trowel               | . 31                                                                                                                                                                                                                                                                                                                                                                                                                                                                                                                                                                                                                                                                                                                                                                                                                                                                                                                          |
| Concrete Test Hammer                    | 455                                                                                                                                                                                                                                                                                                                                                                                                                                                                                                                                                                                                                                                                                                                                                                                                                                                                                                                           |
| Construction 1/1                        | . 155                                                                                                                                                                                                                                                                                                                                                                                                                                                                                                                                                                                                                                                                                                                                                                                                                                                                                                                         |
| Conductive Kit                          | .155                                                                                                                                                                                                                                                                                                                                                                                                                                                                                                                                                                                                                                                                                                                                                                                                                                                                                                                          |
| Copper Tape                             | .155<br>.116<br>.116                                                                                                                                                                                                                                                                                                                                                                                                                                                                                                                                                                                                                                                                                                                                                                                                                                                                                                          |
| Copper Tape                             | .155<br>.116<br>.116<br>.114                                                                                                                                                                                                                                                                                                                                                                                                                                                                                                                                                                                                                                                                                                                                                                                                                                                                                                  |
| Copper Tape                             | .155<br>.116<br>.116<br>.114<br>.55                                                                                                                                                                                                                                                                                                                                                                                                                                                                                                                                                                                                                                                                                                                                                                                                                                                                                           |
| Copper Tape                             | .155<br>.116<br>.116<br>.114<br>. 55<br>. 29                                                                                                                                                                                                                                                                                                                                                                                                                                                                                                                                                                                                                                                                                                                                                                                                                                                                                  |
| Copper Tape                             | .155<br>.116<br>.116<br>.114<br>.55<br>.29<br>.56                                                                                                                                                                                                                                                                                                                                                                                                                                                                                                                                                                                                                                                                                                                                                                                                                                                                             |
| Copper Tape                             | .155<br>.116<br>.116<br>.114<br>.55<br>.29<br>.56<br>.115                                                                                                                                                                                                                                                                                                                                                                                                                                                                                                                                                                                                                                                                                                                                                                                                                                                                     |
| Copper Tape                             | .155<br>.116<br>.116<br>.114<br>.55<br>.29<br>.56<br>.115<br>.64                                                                                                                                                                                                                                                                                                                                                                                                                                                                                                                                                                                                                                                                                                                                                                                                                                                              |
| Copper Tape Core Drill                  | .155<br>.116<br>.116<br>.114<br>.55<br>.29<br>.56<br>.115<br>.64<br>.23<br>.102                                                                                                                                                                                                                                                                                                                                                                                                                                                                                                                                                                                                                                                                                                                                                                                                                                               |
| Copper Tape Core Drill                  | .155<br>.116<br>.116<br>.114<br>.55<br>.29<br>.56<br>.115<br>.64<br>.23<br>.102<br>.152                                                                                                                                                                                                                                                                                                                                                                                                                                                                                                                                                                                                                                                                                                                                                                                                                                       |
| Copper Tape                             | .155<br>.116<br>.116<br>.114<br>.55<br>.29<br>.56<br>.115<br>.64<br>.23<br>.102<br>.152<br>.52                                                                                                                                                                                                                                                                                                                                                                                                                                                                                                                                                                                                                                                                                                                                                                                                                                |
| Copper Tape Core Drill                  | .155<br>.116<br>.116<br>.114<br>.55<br>.29<br>.56<br>.115<br>.64<br>.23<br>.102<br>.152<br>.52<br>.65                                                                                                                                                                                                                                                                                                                                                                                                                                                                                                                                                                                                                                                                                                                                                                                                                         |
| Copper Tape                             | .155<br>.116<br>.116<br>.114<br>.55<br>.29<br>.56<br>.115<br>.64<br>.23<br>.102<br>.152<br>.52<br>.65<br>.147                                                                                                                                                                                                                                                                                                                                                                                                                                                                                                                                                                                                                                                                                                                                                                                                                 |
| Copper Tape                             | .155<br>.116<br>.116<br>.114<br>. 55<br>. 29<br>. 56<br>.115<br>. 64<br>. 23<br>.102<br>.152<br>. 52<br>. 52<br>. 65<br>.147<br>.109                                                                                                                                                                                                                                                                                                                                                                                                                                                                                                                                                                                                                                                                                                                                                                                          |
| Copper Tape                             | .155<br>.116<br>.116<br>.114<br>.55<br>.29<br>.56<br>.115<br>.56<br>.115<br>.64<br>.23<br>.102<br>.152<br>.52<br>.65<br>.147<br>.109<br>.104                                                                                                                                                                                                                                                                                                                                                                                                                                                                                                                                                                                                                                                                                                                                                                                  |
| Copper Tape Core Drill                  | .155<br>.116<br>.114<br>.55<br>.29<br>.56<br>.115<br>.64<br>.23<br>.102<br>.152<br>.52<br>.65<br>.147<br>.109<br>.104<br>.61                                                                                                                                                                                                                                                                                                                                                                                                                                                                                                                                                                                                                                                                                                                                                                                                  |
| Copper Tape Core Drill                  | .155<br>.116<br>.116<br>.114<br>.55<br>.29<br>.56<br>.115<br>.56<br>.115<br>.64<br>.23<br>.102<br>.152<br>.52<br>.65<br>.147<br>.109<br>.104<br>.61<br>.139                                                                                                                                                                                                                                                                                                                                                                                                                                                                                                                                                                                                                                                                                                                                                                   |
| Copper Tape Core Drill                  | .155<br>.116<br>.116<br>.114<br>.55<br>.29<br>.56<br>.115<br>.52<br>.102<br>.152<br>.152<br>.147<br>.109<br>.104<br>.139<br>.148                                                                                                                                                                                                                                                                                                                                                                                                                                                                                                                                                                                                                                                                                                                                                                                              |
| Copper Tape Core Drill                  | .155<br>.116<br>.116<br>.114<br>.55<br>.29<br>.56<br>.115<br>.64<br>.23<br>.102<br>.152<br>.52<br>.52<br>.65<br>.147<br>.109<br>.104<br>.139<br>.148<br>.107                                                                                                                                                                                                                                                                                                                                                                                                                                                                                                                                                                                                                                                                                                                                                                  |
| Copper Tape Core Drill                  | .155<br>.116<br>.116<br>.114<br>.55<br>.29<br>.56<br>.115<br>.64<br>.23<br>.102<br>.152<br>.52<br>.52<br>.65<br>.147<br>.109<br>.104<br>.139<br>.148<br>.107<br>.95                                                                                                                                                                                                                                                                                                                                                                                                                                                                                                                                                                                                                                                                                                                                                           |
| Copper Tape Core Drill                  | .155<br>.116<br>.116<br>.114<br>.55<br>.29<br>.56<br>.115<br>.56<br>.122<br>.152<br>.52<br>.65<br>.147<br>.109<br>.104<br>.139<br>.148<br>.107<br>.95<br>.64<br>.129<br>.148<br>.107<br>.95<br>.56<br>.107<br>.109<br>.104<br>.109<br>.104<br>.114<br>.116<br>.116<br>.116<br>.116<br>.116<br>.116<br>.11                                                                                                                                                                                                                                                                                                                                                                                                                                                                                                                                                                                                                     |
| Copper Tape Core Drill                  | .155<br>.116<br>.116<br>.114<br>.55<br>.29<br>.56<br>.115<br>.64<br>.23<br>.102<br>.152<br>.52<br>.52<br>.65<br>.147<br>.109<br>.104<br>.139<br>.148<br>.107<br>.95                                                                                                                                                                                                                                                                                                                                                                                                                                                                                                                                                                                                                                                                                                                                                           |
| Copper Tape Core Drill                  | .155<br>.116<br>.116<br>.117<br>.52<br>.52<br>.56<br>.115<br>.64<br>.23<br>.102<br>.52<br>.52<br>.52<br>.147<br>.109<br>.104<br>.139<br>.148<br>.107<br>.95<br>.64<br>.107<br>.108<br>.107<br>.108<br>.107<br>.108<br>.107<br>.109<br>.104<br>.116<br>.116<br>.116<br>.116<br>.116<br>.116<br>.116<br>.11                                                                                                                                                                                                                                                                                                                                                                                                                                                                                                                                                                                                                     |
| Copper Tape Core Drill                  | .155<br>.116<br>.116<br>.114<br>.55<br>.29<br>.56<br>.115<br>.64<br>.122<br>.522<br>.152<br>.102<br>.102<br>.152<br>.522<br>.147<br>.109<br>.104<br>.139<br>.104<br>.139<br>.148<br>.107<br>.95<br>.64<br>.70                                                                                                                                                                                                                                                                                                                                                                                                                                                                                                                                                                                                                                                                                                                 |
| Copper Tape                             | .155<br>.116<br>.116<br>.114<br>.55<br>.29<br>.56<br>.115<br>.64<br>.23<br>.102<br>.152<br>.525<br>.147<br>.109<br>.104<br>.109<br>.104<br>.109<br>.104<br>.107<br>.95<br>.64<br>.70<br>.109<br>.103<br>09<br>00<br>00<br>00<br>00<br>00<br>00<br>                                                                                                                                                                                                                                                                                                                                                                                                                                                                                                                                                                                                                                                                            |
| Copper Tape                             | .155<br>.116<br>.116<br>.114<br>.55<br>.29<br>.56<br>.115<br>.64<br>.23<br>.102<br>.152<br>.52<br>.65<br>.147<br>.109<br>.104<br>.109<br>.104<br>.109<br>.109<br>.109<br>.103<br>.09<br>.86<br>.103<br>.09<br>.50<br>.109<br>.103<br>.09<br>.103<br>.09<br>.103<br>.09<br>.103<br>.09<br>.103<br>.09<br>.103<br>.09<br>.103<br>.09<br>.103<br>.09<br>.103<br>.09<br>.103<br>.09<br>.103<br>.09<br>.103<br>.09<br>.103<br>.09<br>.103<br>.09<br>.103<br>.003<br>.003<br>.003<br>.003<br>.003<br>.003<br>.003                                                                                                                                                                                                                                                                                                                                                                                                                   |
| Copper Tape                             | .155<br>.116<br>.116<br>.114<br>.55<br>.29<br>.56<br>.115<br>.64<br>.23<br>.102<br>.152<br>.52<br>.52<br>.147<br>.109<br>.104<br>.107<br>.104<br>.107<br>.109<br>.103<br>.109<br>.103<br>95<br>.86<br>149                                                                                                                                                                                                                                                                                                                                                                                                                                                                                                                                                                                                                                                                                                                     |
| Copper Tape                             | .155<br>.116<br>.114<br>.55<br>.29<br>.56<br>.115<br>.64<br>.23<br>.102<br>.152<br>.52<br>.52<br>.152<br>.52<br>.152<br>.52<br>.152<br>.1                                                                                                                                                                                                                                                                                                                                                                                                                                                                                                                                                                                                                                                                                                                                                                                     |
| Copper Tape                             | .155<br>.116<br>.114<br>.55<br>.29<br>.56<br>.115<br>.64<br>.23<br>.102<br>.152<br>.52<br>.52<br>.152<br>.52<br>.152<br>.52<br>.152<br>.1                                                                                                                                                                                                                                                                                                                                                                                                                                                                                                                                                                                                                                                                                                                                                                                     |
| Copper Tape                             | .155<br>.116<br>.114<br>.55<br>.29<br>.56<br>.115<br>.52<br>.15<br>.52<br>.15<br>.52<br>.15<br>.52<br>.15<br>.52<br>.15<br>.52<br>.15<br>.52<br>.15<br>.52<br>.15<br>.52<br>.15<br>.52<br>.55<br>.147<br>.109<br>.104<br>.133<br>.107<br>.109<br>.104<br>.107<br>.109<br>.104<br>.107<br>.109<br>.104<br>.107<br>.109<br>.104<br>.107<br>.109<br>.104<br>.107<br>.109<br>.104<br>.107<br>.109<br>.104<br>.107<br>.109<br>.104<br>.107<br>.109<br>.104<br>.107<br>.109<br>.104<br>.107<br>.109<br>.104<br>.107<br>.109<br>.104<br>.107<br>.109<br>.104<br>.107<br>.109<br>.104<br>.107<br>.109<br>.104<br>.107<br>.109<br>.104<br>.107<br>.109<br>.104<br>.107<br>.109<br>.104<br>.107<br>.109<br>.104<br>.107<br>.109<br>.104<br>.107<br>.109<br>.104<br>.107<br>.109<br>.107<br>.109<br>.107<br>.109<br>.107<br>.109<br>.107<br>.109<br>.107<br>.109<br>.104<br>.109<br>.109<br>.109<br>.109<br>.109<br>.109<br>.109<br>.109 |
| Copper Tape                             | .155<br>.116<br>.114<br>.55<br>.29<br>.56<br>.115<br>.52<br>.15<br>.52<br>.15<br>.52<br>.15<br>.52<br>.15<br>.52<br>.15<br>.52<br>.15<br>.52<br>.15<br>.52<br>.15<br>.52<br>.15<br>.52<br>.15<br>.52<br>.55<br>.109<br>.104<br>.139<br>.104<br>.139<br>.104<br>.109<br>.104<br>.109<br>.107<br>.109<br>.104<br>.109<br>.107<br>.109<br>.104<br>.109<br>.107<br>.109<br>.109<br>.109<br>.109<br>.109<br>.109<br>.109<br>.109                                                                                                                                                                                                                                                                                                                                                                                                                                                                                                   |