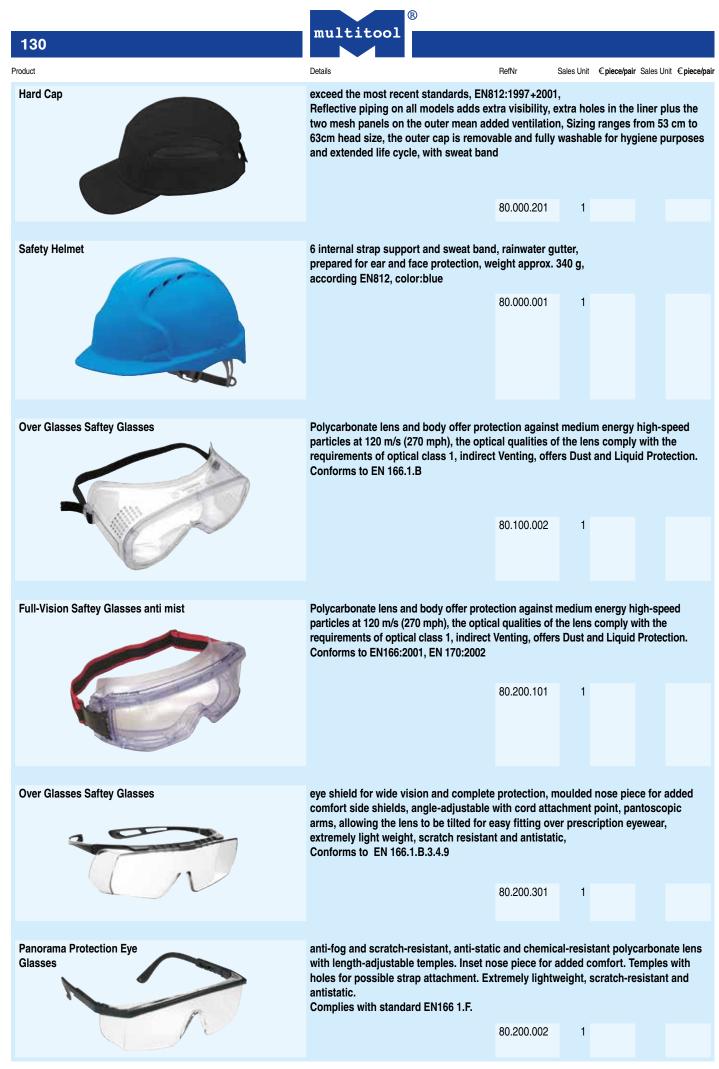

|                                                          |                                   |
|                                 | Size M<br>Size L<br>Peel off visor<br>Pack of 10 pcs                                                                                                                                                                                                                                                                                       | 92.300.006<br>92.300.106                                                                              | 1                                                         |                                                                 |                                                          |                                   |









132

Product

multitool

Details

Sales Unit € piece/pair Sales Unit € piece/pair

Face shield visor



Forehead protection of polypropylene, headband of polyethylene/polypropylene adjustable by means of rotary catch, visor of polycarbonate, thickness 1.1 mm, optical class

RefNr

|                    | 80.299.040 | 1 |  |
|--------------------|------------|---|--|
| Replacement Visier | 80.299.042 | 1 |  |
|                    |            |   |  |
|                    |            |   |  |
|                    |            |   |  |
|                    |            |   |  |
|                    |            |   |  |

Safety Glasses with Filter Professional



FILTERSPEC<sup>(TM)</sup>PRO goggles are a system combination of eye and respiratory respiratory protection in one. Forget the