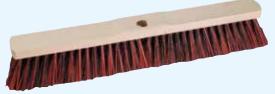

-------------------------------|-------------------------------------------|--|
| Arenga         | Palm fibre heat resistant, dust binding                             | for coarse and fine dirt                  |  |
| Elaston        | Plastic fibre, wet strength, keep in shape                          | for coarse and wet dirt                   |  |
| Arenga/Elaston | Mix of arenga- and elaston fibres                                   | for coarse and fine dirt (sand)           |  |
| Kunstfaser     | Fibresoft synthetic fibre mostly made of polyethylen, high flexible | for fine, dry dirt                        |  |
| Kokos          | soft to rough cocos fibre                                           | for shops if medium to fine dirt or chips |  |

#### Arenga-Elaston MT®Broom

Product



## Broom with Arenga/Elaston mix, especially suitable for removing sand, bristle length 75 $\rm mm$

| 40 cm<br>50 cm<br>60 cm                                                                                                                                                                                                                | 30.000.140<br>30.000.150<br>30.000.160                                           | 1<br>1<br>1           | 10<br>10<br>10                   |
|----------------------------------------------------------------------------------------------------------------------------------------------------------------------------------------------------------------------------------------|----------------------------------------------------------------------------------|---