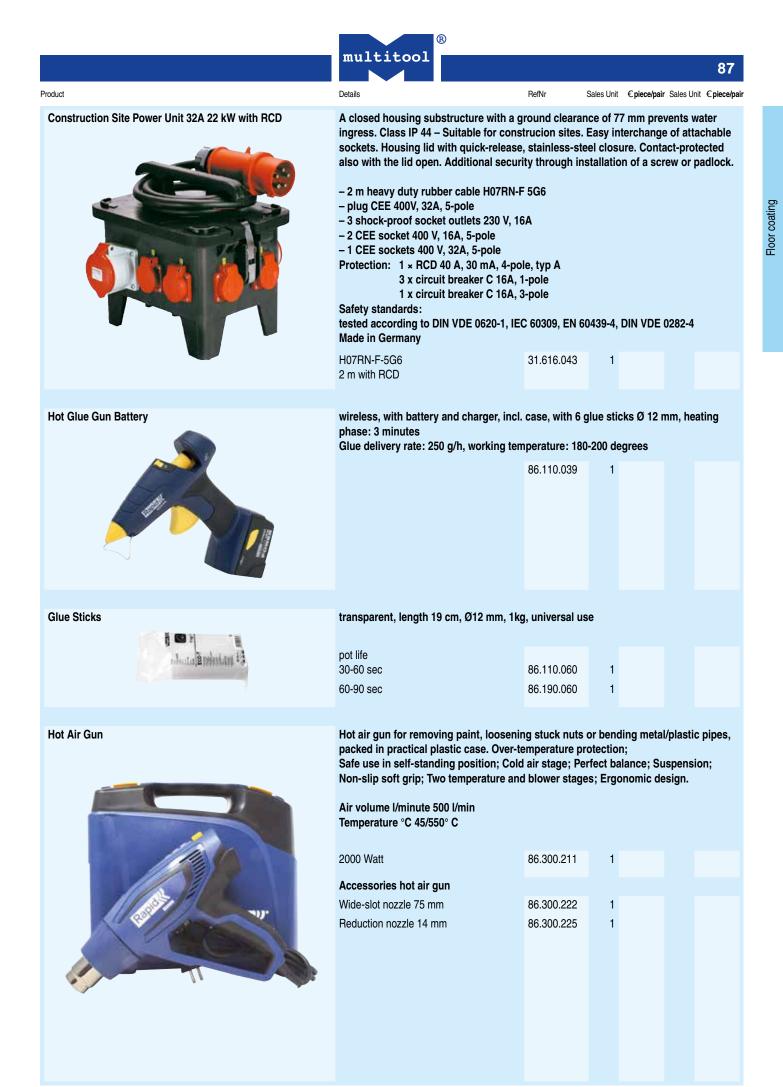

ve Device – Safety | connection point (feed point). The P<br>current from existing sockets and is<br>the consumer and the outlet and det                                                                                                                                                                                                                                                                                                       | ble protective device to a permissible                                                                                                                                                                                                                                                                                                                                   |

R



88

<image>

# **Collomix Compulsory Mixer**



| Details                                                                                                       |                                                                                           | RefNr        | Sales Unit | €piece/pair | Sales Unit | €piece/pair |  |  |  |  |
|---------------------------------------------------------------------------------------------------------------|-------------------------------------------------------------------------------------------|--------------|------------|-------------|------------|-------------|--|--|--|--|
| 1150 Watt, electronic s suitable up to 40L                                                                    | 150 Watt, electronic speed control , 1 gear machine 1. gear 67