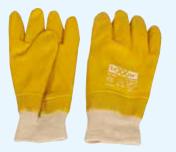

|            |    |     |

**Nitrile Cotton Glove Economy** 



#### Jersey glove with knitted cuff, yellow nitrile coating on the palm, back of the hand partially coated, good fit, EN420, EN388 CAT2, TÜV-GS tested

| Size 9  | 60.300.009 | 12 | 144 |
|---------|------------|----|-----|
| Size 10 | 60.300.010 | 12 | 144 |
| Size 11 | 60.300.011 | 12 | 144 |
|         |            |    |     |

**Nitrile Cotton Glove Premium** 



#### Jersey glove with knitted cuff, yellow nitrile coating on interlock liner, back of hand fully coated, EN388 CAT2, TÜV-GS tested

| Size 9  | 60.340.009 | 12 | 144 |
|---------|------------|----|-----|
| Size 10 | 60.340.010 | 12 | 144 |
| Size 11 | 60.340.011 | 12 | 144 |
|         |            |    |     |

Nitrile Cotton Glove Fully Coated Knitted Wrist



#### Jersey glove with knitted cuff, yellow nitrile coating on interlock liner, back of hand fully coated, EN388 CAT2, TÜV-GS tested

| Size 9  | 60.310.009 | 12 | 144 |  |
|---------|------------|----|-----|--|
| Size 10 | 60.310.010 | 12 | 144 |  |
| Size 11 | 60.310.011 | 12 | 144 |  |



R

124 Product

Details

Size 1 Size 1 Sales Unit €piece/pair Sales Unit €piece/pair

Stretch PU Glove



| seamless knitted gloves, special stretc<br>partly coated on palm and fingertips, p<br>EN 388 | ,          |    | ·   |
|----------------------------------------------------------------------------------------------|------------|----|-----|
|                                                                                              |            |    |     |
| Size 9