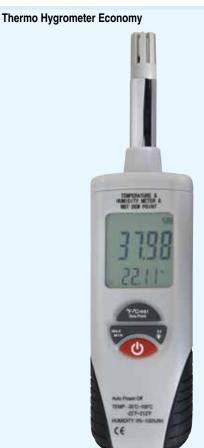

range Humidity range Moisture tolerance Temperature tolerance Power supply Dimensions

-50 bis +150 degrees Celsius internal temperature sensor from -10 to +50 degrees Celsius 5 % to 99 % +/-2% +/- 0,3 Grad Celsius 2 x AA 1,5 V (incl.) 145 x 79 x 27 mm

| Monochrome graphic display with backlight, resolution 128 x 64 pixels |
|-----------------------------------------------------------------------|
|                                                                       |
| Multilingual menu                                                     |
| Automatic dew point calculation                                       |
| Automatic switch off                                                  |
| Calibration certificate                                               |

85.100.330

152

Product



### Thermo Hygrometer Datalogger





Sales Unit €piece/pair Sales Unit €piece/pair

this thermo-hygrometer is designed for a quick measurement of air humidity and temperature. The thermo-hygrometer gives you additional information about the dew point (dew point temperature) in the room as well as the wet bulb temperature.

RefNr

### Technical specification

| recnnical specification |                                                     |
|-------------------------|-----------------------------------------------------|
| Measuring ranges        | 0 100 % RH                                          |
|                         | -30 +100 °C                                         |
| Resolution              | 0,01 % RH                                           |
|