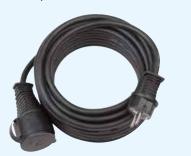

| 8 | Conductor cross section in       | mm <sup>2</sup> |                                 |                           |        |  |   |   |   |







Details

Sales Unit €**piece/pair** Sales Unit €**piece/pair** 

83

Extender Cable 220V, black

Product



Quality construction site cable made of rubber neoprene, abrasion-resistant, with earthing contact plug and coupling with sealing cap, oil-resistant, for use outdoors and on construction sites, in workshops and industry, IP 44

RefNr

| H07RN-F 3G1,5 |            |   |  |
|---------------|------------|---|--|
| 10 m          | 31.561.010 | 1 |  |
| 25 m          | 31.561.025 | 1 |  |
| H07RN-F 3G2,5 |            |   |  |
| 10 m          | 31.561.110 | 1 |  |
| 25 m          | 31.561.125 | 1 |  |
|               |            |   |  |

Extender Cable 220V, red



Quality construction site cable made of rubber neoprene, abrasion-resistant, with earthing contact plug and coupling with sealing cap, oil-resistant, for use outdoors and on construction sites, in workshops and industry, IP 44

|