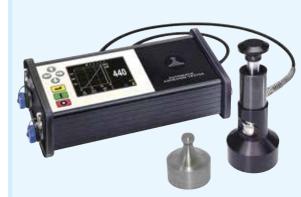

| 85.300.225                                                                                                                                                                                                                          | 1                                                                 |                                                                          |              |              |

Product





with 4x 50 mm stamp according to ASTM C1583 and ZTV-Ing for concrete, screed (class 1 according to DIN 51220 and DIN EN 1542;

RefNr

Sales Unit €piece/pair Sales Unit €piece/pair

The adhesion tester uses hydraulic pressure to measure the force required to detach a specified test area of a coating from the substrate. The pressure is automatically built up by an electronically controlled hydraulic pump and displayed on the large touch screen.

User-dependent sources of error are eliminated by the automatic system.

- Suitable for laboratory and construction site, as it is robust, handy and battery-operated.
   Bluetooth connection to the smartphone app (IOS & Android), USB connection and
- WiFi for data transfer and storage of fracture images.
- Measurement memory for 100,000 measurement