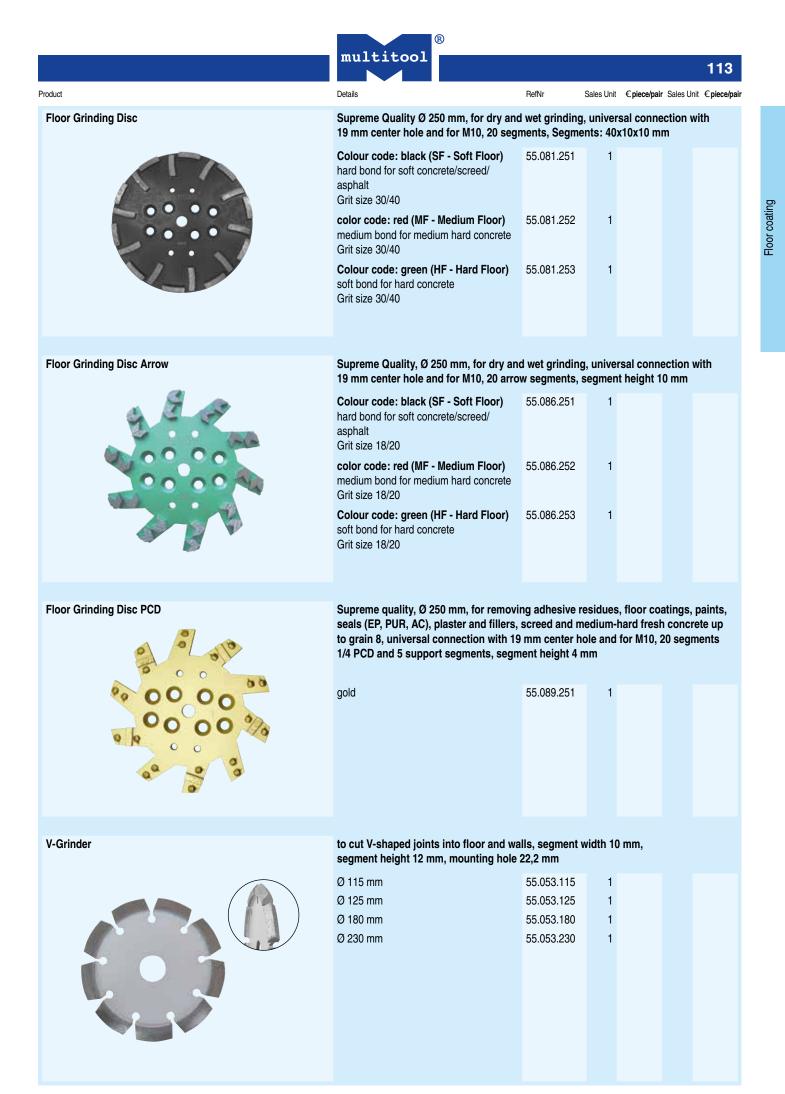

0/40, medium bonding, mounting hole diameter 22,2 mm

| Ø125 mm          | 55.057.125 | 1 |  |
|------------------|------------|---|--|
| cup height 22 mm |            |   |  |

Diamond Grinding Cup Wheel Tornado Premium



#### suitable for plastic, paints, concrete, very aggressive grinding, segment height 6,5 mm, Grit size 16/20, medium bonding, mounting hole diameter 22,2 mm, Ø150 mm 19 mm

| Ø 125 mm         | 55.052.125 | 1 |
|------------------|------------|---|
| cup height 22 mm |            |   |
| Ø 150 mm         | 55.052.150 | 1 |
| cup height 20 mm |            |   |
| Ø 180 mm         | 55.052.180 | 1 |
| cup height 30 mm |            |   |
| Ø 180 mm         | 55.052.181 | 1 |
| cup height 23 mm |            |   |





price per piece or pair; without VAT



Floor coating



### 114

#### Joint Cleaner



| for making joints in concrete and scree |            |   |  |
|-----------------------------------------|------------|---|--|
| width 6,4 mm<br>Ø 115 mm                | 55.151.115 | 1 |  |
| width 6,4 mm<br>Ø 125 mm                | 55.151.125 | 1 |  |
| width 8,0 mm<br>Ø 125 mm                | 55.251.125 | 1 |  |
| width 10 mm<br>Ø 125 mm                 | 55.351.125 | 1 |  |
| width 9,0 mm<br>Ø 180 mm                | 55.151.180 | 1 |  |
| width 10 mm<br>Ø 230 mm                 | 55.351.230 | 1 |  |

RefNr

sintered diamond coating, for clearing out joints, only conditionally suitable

Sales Unit € piece/pair Sales Unit € piece/pair

#### Core Drill Ø 57/50





| Dry core drill for unreinforced concrete, mounting M16 |
|-----------------------------