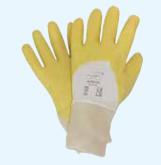

retch glove with nitrile partial coating



#### seamless, fine knit glove made of special stretch fabric and with knit cuff. Yellow nitrile coating on the palm, back of the hand partially coated, good fit, EN388

| Size 9  | 60.400.009 | 12 | 144 |
|---------|------------|----|-----|
| Size 10 | 60.400.010 | 12 | 144 |
| Size 11 | 60.400.011 | 12 | 144 |
|         |            |    |     |

**Nitrile Cotton Glove Economy** 



#### Jersey glove with knitted cuff, yellow nitrile coating on the palm, back of the hand partially coated, good fit, EN420, EN388 CAT2, TÜV-GS tested

| Size 9  | 60.300.009 | 12 | 144 |
|---------|------------|----|-----|
| Size 10 | 60.300.010 | 12 | 144 |
| Size 11 | 60.300.011 | 12 | 144 |
|         |            |    |     |

**Nitrile Cotton Glove Premium** 



#### Jersey glove with knitted cuff, yellow nitrile coating on interlock liner, back of hand fully coated, EN388 CAT2, TÜV-GS tested

| Size 9  | 60.340.009 | 12 | 144 |
|---------|------------|----|-----|
| Size 10 | 60.340.010 | 12 | 144 |
| Size 11 | 60.340.011 | 12 | 144 |
|         |            |    |     |

Nitrile Cotton Glove Fully Coated Knitted Wrist



#### Jersey glove with knitted cuff, yellow nitrile coating on interlock liner, back of hand fully coated, EN388 CAT2, TÜV-GS tested

| Size 9  | 60.310.009 | 12 | 144 |  |
|---------|------------|----|-----|--|
| Size 10 | 60.310.010 | 12 | 144 |  |
| Size 11 | 60.310.011 | 12 | 144 |  |



R

124 Product

Details

Size 1 Size 1 Sales Unit €piece/pair Sales Unit €piece/pair

Stretch PU Glove



| seamless knitted gloves, specia