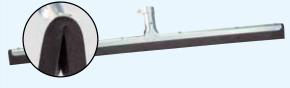

| 20.450.005                  | 3             |              |            |             |



Details

Sales Unit €piece/pair Sales Unit €piece/pair

10

Microcell rubber squeegee

Product



handle bracket, also suitable for grounding and sealing 25.005.035 35 cm 1 10 45 cm 25.005.045 1 10 60 cm

25.005.055

1

RefNr

with synthetic microcell rubber (usable height approx. 35 mm), with metal back and

Standard rubber squeegee



#### made of strong, approx 32mm high, natural cell rubber, with metal back and stick holder, also suitable for priming and sealing

| 45 cm | 25.007.045 | 1 | 10 |
|-------|------------|---|----|
| 60 cm | 25.007.060 | 1 | 10 |
|       |            |   |    |

**High Performance Rubber Squeegee** 



#### made of strong, approx. 43 mm high, natural cell rubber, with splash protection, also suitable for grounding and sealing

| black                                 |            |   |    |  |
|---------------------------------------|------------|---|----|--|
| 45 cm                                 | 25.000.045 | 1 | 10 |  |
| 55 cm                                 | 25.000.060 | 1 | 10 |  |
| 75 cm                                 | 25.000.080 | 1 | 10 |  |
| 100 cm