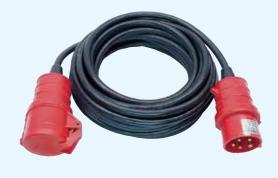

Injection

159 - 164

| Acryl Roller                            | . 11                                                                                                                                                                                                                                                                                                                                                                                                                                                                                                                                                                                                                                                                                                                                                                                                                                                                                                                          |
|-----------------------------------------|-------------------------------------------------------------------------------------------------------------------------------------------------------------------------------------------------------------------------------------------------------------------------------------------------------------------------------------------------------------------------------------------------------------------------------------------------------------------------------------------------------------------------------------------------------------------------------------------------------------------------------------------------------------------------------------------------------------------------------------------------------------------------------------------------------------------------------------------------------------------------------------------------------------------------------|
| Adapter for Diamond Segments            | . 104<br>29                                                                                                                                                                                                                                                                                                                                                                                                                                                                                                                                                                                                                                                                                                                                                                                                                                                                                                                   |
| AmericanTrowel                          | . 26                                                                                                                                                                                                                                                                                                                                                                                                                                                                                                                                                                                                                                                                                                                                                                                                                                                                                                                          |
| AmericanTrowel                          | . 49                                                                                                                                                                                                                                                                                                                                                                                                                                                                                                                                                                                                                                                                                                                                                                                                                                                                                                                          |
| Balance                                 | .117                                                                                                                                                                                                                                                                                                                                                                                                                                                                                                                                                                                                                                                                                                                                                                                                                                                                                                                          |
| Balance                                 | . 95                                                                                                                                                                                                                                                                                                                                                                                                                                                                                                                                                                                                                                                                                                                                                                                                                                                                                                                          |
| Barrel Plug Key                         | . 95                                                                                                                                                                                                                                                                                                                                                                                                                                                                                                                                                                                                                                                                                                                                                                                                                                                                                                                          |
| Barrier Tape                            | . 66                                                                                                                                                                                                                                                                                                                                                                                                                                                                                                                                                                                                                                                                                                                                                                                                                                                                                                                          |
| Big Bag                                 | . 66                                                                                                                                                                                                                                                                                                                                                                                                                                                                                                                                                                                                                                                                                                                                                                                                                                                                                                                          |
| Bond+Cover                              | . 62                                                                                                                                                                                                                                                                                                                                                                                                                                                                                                                                                                                                                                                                                                                                                                                                                                                                                                                          |
| Bracket Connection for Rubber           | 40                                                                                                                                                                                                                                                                                                                                                                                                                                                                                                                                                                                                                                                                                                                                                                                                                                                                                                                            |
| Squeegee                                | . 40                                                                                                                                                                                                                                                                                                                                                                                                                                                                                                                                                                                                                                                                                                                                                                                                                                                                                                                          |
| Broom                                   | . 20                                                                                                                                                                                                                                                                                                                                                                                                                                                                                                                                                                                                                                                                                                                                                                                                                                                                                                                          |
| Broom                                   | . 09                                                                                                                                                                                                                                                                                                                                                                                                                                                                                                                                                                                                                                                                                                                                                                                                                                                                                                                          |
| Broom Tip                               | 40                                                                                                                                                                                                                                                                                                                                                                                                                                                                                                                                                                                                                                                                                                                                                                                                                                                                                                                            |
| Brush                                   | 5                                                                                                                                                                                                                                                                                                                                                                                                                                                                                                                                                                                                                                                                                                                                                                                                                                                                                                                             |
| Brush to Tape Application               | . 61                                                                                                                                                                                                                                                                                                                                                                                                                                                                                                                                                                                                                                                                                                                                                                                                                                                                                                                          |
| Brush                                   | 21/94                                                                                                                                                                                                                                                                                                                                                                                                                                                                                                                                                                                                                                                                                                                                                                                                                                                                                                                         |
| Bucket Carrier                          | . 49                                                                                                                                                                                                                                                                                                                                                                                                                                                                                                                                                                                                                                                                                                                                                                                                                                                                                                                          |
| Bucket Trolley Burnt Coarse Foam Roller | . 95                                                                                                                                                                                                                                                                                                                                                                                                                                                                                                                                                                                                                                                                                                                                                                                                                                                                                                                          |
| Burnt Coarse Foam Roller                | . 18                                                                                                                                                                                                                                                                                                                                                                                                                                                                                                                                                                                                                                                                                                                                                                                                                                                                                                                          |
| Cable                                   | . 83                                                                                                                                                                                                                                                                                                                                                                                                                                                                                                                                                                                                                                                                                                                                                                                                                                                                                                                          |
|                                         |                                                                                                                                                                                                                                                                                                                                                                                                                                                                                                                                                                                                                                                                                                                                                                                                                                                                                                                               |
| Cable Tie                               | . //                                                                                                                                                                                                                                                                                                                                                                                                                                                                                                                                                                                                                                                                                                                                                                                                                                                                                                                          |
| Can Opener                              | . 21                                                                                                                                                                                                                                                                                                                                                                                                                                                                                                                                                                                                                                                                                                                                                                                                                                                                                                                          |
| Carbide Disc                            | . 97                                                                                                                                                                                                                                                                                                                                                                                                                                                                                                                                                                                                                                                                                                                                                                                                                                                                                                                          |
|                                         | . 05                                                                                                                                                                                                                                                                                                                                                                                                                                                                                                                                                                                                                                                                                                                                                                                                                                                                                                                          |
| Carpet Clamp                            | . 71                                                                                                                                                                                                                                                                                                                                                                                                                                                                                                                                                                                                                                                                                                                                                                                                                                                                                                                          |
| Cartouche Gun Spare Parts               | 75                                                                                                                                                                                                                                                                                                                                                                                                                                                                                                                                                                                                                                                                                                                                                                                                                                                                                                                            |
| Cat Tongue Trowel                       | . 28                                                                                                                                                                                                                                                                                                                                                                                                                                                                                                                                                                                                                                                                                                                                                                                                                                                                                                                          |
| Ceiling Brush                           | 7                                                                                                                                                                                                                                                                                                                                                                                                                                                                                                                                                                                                                                                                                                                                                                                                                                                                                                                             |
| Chalk Reel                              | . 65                                                                                                                                                                                                                                                                                                                                                                                                                                                                                                                                                                                                                                                                                                                                                                                                                                                                                                                          |
| Chaps                                   | .143                                                                                                                                                                                                                                                                                                                                                                                                                                                                                                                                                                                                                                                                                                                                                                                                                                                                                                                          |
| Chisel                                  | . 76                                                                                                                                                                                                                                                                                                                                                                                                                                                                                                                                                                                                                                                                                                                                                                                                                                                                                                                          |
| Chisel SDS-Plus                         | . 79                                                                                                                                                                                                                                                                                                                                                                                                                                                                                                                                                                                                                                                                                                                                                                                                                                                                                                                          |
| Cleaning Disc                           | . 98                                                                                                                                                                                                                                                                                                                                                                                                                                                                                                                                                                                                                                                                                                                                                                                                                                                                                                                          |
| Cleaning Pad                            | .102                                                                                                                                                                                                                                                                                                                                                                                                                                                                                                                                                                                                                                                                                                                                                                                                                                                                                                                          |
| Cleaning Spatula                        | . 94                                                                                                                                                                                                                                                                                                                                                                                                                                                                                                                                                                                                                                                                                                                                                                                                                                                                                                                          |
| Club Hammer                             | . 76                                                                                                                                                                                                                                                                                                                                                                                                                                                                                                                                                                                                                                                                                                                                                                                                                                                                                                                          |
| CM Measuring Set                        | .155                                                                                                                                                                                                                                                                                                                                                                                                                                                                                                                                                                                                                                                                                                                                                                                                                                                                                                                          |
| Concave & Triangle Trowel               | . 31                                                                                                                                                                                                                                                                                                                                                                                                                                                                                                                                                                                                                                                                                                                                                                                                                                                                                                                          |
| Concrete Test Hammer                    | 455                                                                                                                                                                                                                                                                                                                                                                                                                                                                                                                                                                                                                                                                                                                                                                                                                                                                                                                           |
| Construction 1/1                        | . 155                                                                                                                                                                                                                                                                                                                                                                                                                                                                                                                                                                                                                                                                                                                                                                                                                                                                                                                         |
| Conductive Kit                          | .155                                                                                                                                                                                                                                                                                                                                                                                                                                                                                                                                                                                                                                                                                                                                                                                                                                                                                                                          |
| Copper Tape                             | .155<br>.116<br>.116                                                                                                                                                                                                                                                                                                                                                                                                                                                                                                                                                                                                                                                                                                                                                                                                                                                                                                          |
| Copper Tape                             | .155<br>.116<br>.116<br>.114                                                                                                                                                                                                                                                                                                                                                                                                                                                                                                                                                                                                                                                                                                                                                                                                                                                                                                  |
| Copper Tape                             | .155<br>.116<br>.116<br>.114<br>.55                                                                                                                                                                                                                                                                                                                                                                                                                                                                                                                                                                                                                                                                                                                                                                                                                                                                                           |
| Copper Tape                             | .155<br>.116<br>.116<br>.114<br>. 55<br>. 29                                                                                                                                                                                                                                                                                                                                                                                                                                                                                                                                                                                                                                                                                                                                                                                                                                                                                  |
| Copper Tape                             | .155<br>.116<br>.116<br>.114<br>.55<br>.29<br>.56                                                                                                                                                                                                                                                                                                                                                                                                                                                                                                                                                                                                                                                                                                                                                                                                                                                                             |
| Copper Tape                             | .155<br>.116<br>.116<br>.114<br>.55<br>.29<br>.56<br>.115                                                                                                                                                                                                                                                                                                                                                                                                                                                                                                                                                                                                                                                                                                                                                                                                                                                                     |
| Copper Tape                             | .155<br>.116<br>.116<br>.114<br>.55<br>.29<br>.56<br>.115<br>.64                                                                                                                                                                                                                                                                                                                                                                                                                                                                                                                                                                                                                                                                                                                                                                                                                                                              |
| Copper Tape Core Drill                  | .155<br>.116<br>.116<br>.114<br>.55<br>.29<br>.56<br>.115<br>.64<br>.23<br>.102                                                                                                                                                                                                                                                                                                                                                                                                                                                                                                                                                                                                                                                                                                                                                                                                                                               |
| Copper Tape Core Drill                  | .155<br>.116<br>.116<br>.114<br>.55<br>.29<br>.56<br>.115<br>.64<br>.23<br>.102<br>.152                                                                                                                                                                                                                                                                                                                                                                                                                                                                                                                                                                                                                                                                                                                                                                                                                                       |
| Copper Tape                             | .155<br>.116<br>.116<br>.114<br>.55<br>.29<br>.56<br>.115<br>.64<br>.23<br>.102<br>.152<br>.52                                                                                                                                                                                                                                                                                                                                                                                                                                                                                                                                                                                                                                                                                                                                                                                                                                |
| Copper Tape Core Drill                  | .155<br>.116<br>.116<br>.114<br>.55<br>.29<br>.56<br>.115<br>.64<br>.23<br>.102<br>.152<br>.52<br>.65                                                                                                                                                                                                                                                                                                                                                                                                                                                                                                                                                                                                                                                                                                                                                                                                                         |
| Copper Tape                             | .155<br>.116<br>.116<br>.114<br>.55<br>.29<br>.56<br>.115<br>.64<br>.23<br>.102<br>.152<br>.52<br>.65<br>.147                                                                                                                                                                                                                                                                                                                                                                                                                                                                                                                                                                                                                                                                                                                                                                                                                 |
| Copper Tape                             | .155<br>.116<br>.116<br>.114<br>. 55<br>. 29<br>. 56<br>.115<br>. 64<br>. 23<br>.102<br>.152<br>. 52<br>. 52<br>. 65<br>.147<br>.109                                                                                                                                                                                                                                                                                                                                                                                                                                                                                                                                                                                                                                                                                                                                                                                          |
| Copper Tape                             | .155<br>.116<br>.116<br>.114<br>.55<br>.29<br>.56<br>.115<br>.56<br>.115<br>.64<br>.23<br>.102<br>.152<br>.52<br>.65<br>.147<br>.109<br>.104                                                                                                                                                                                                                                                                                                                                                                                                                                                                                                                                                                                                                                                                                                                                                                                  |
| Copper Tape Core Drill                  | .155<br>.116<br>.114<br>.55<br>.29<br>.56<br>.115<br>.64<br>.23<br>.102<br>.152<br>.52<br>.65<br>.147<br>.109<br>.104<br>.61                                                                                                                                                                                                                                                                                                                                                                                                                                                                                                                                                                                                                                                                                                                                                                                                  |
| Copper Tape Core Drill                  | .155<br>.116<br>.116<br>.114<br>.55<br>.29<br>.56<br>.115<br>.56<br>.115<br>.64<br>.23<br>.102<br>.152<br>.52<br>.65<br>.147<br>.109<br>.104<br>.61<br>.139                                                                                                                                                                                                                                                                                                                                                                                                                                                                                                                                                                                                                                                                                                                                                                   |
| Copper Tape Core Drill                  | .155<br>.116<br>.116<br>.114<br>.55<br>.29<br>.56<br>.115<br>.52<br>.102<br>.152<br>.152<br>.147<br>.109<br>.104<br>.139<br>.148                                                                                                                                                                                                                                                                                                                                                                                                                                                                                                                                                                                                                                                                                                                                                                                              |
| Copper Tape Core Drill                  | .155<br>.116<br>.116<br>.114<br>.55<br>.29<br>.56<br>.115<br>.64<br>.23<br>.102<br>.152<br>.52<br>.52<br>.65<br>.147<br>.109<br>.104<br>.139<br>.148<br>.107                                                                                                                                                                                                                                                                                                                                                                                                                                                                                                                                                                                                                                                                                                                                                                  |
| Copper Tape Core Drill                  | .155<br>.116<br>.116<br>.114<br>.55<br>.29<br>.56<br>.115<br>.64<br>.23<br>.102<br>.152<br>.52<br>.52<br>.65<br>.147<br>.109<br>.104<br>.139<br>.148<br>.107<br>.95                                                                                                                                                                                                                                                                                                                                                                                                                                                                                                                                                                                                                                                                                                                                                           |
| Copper Tape Core Drill                  | .155<br>.116<br>.116<br>.114<br>.55<br>.29<br>.56<br>.115<br>.56<br>.122<br>.152<br>.52<br>.65<br>.147<br>.109<br>.104<br>.139<br>.148<br>.107<br>.95<br>.64<br>.129<br>.148<br>.107<br>.95<br>.56<br>.107<br>.109<br>.104<br>.109<br>.104<br>.114<br>.116<br>.116<br>.116<br>.116<br>.116<br>.116<br>.11                                                                                                                                                                                                                                                                                                                                                                                                                                                                                                                                                                                                                     |
| Copper Tape Core Drill                  | .155<br>.116<br>.116<br>.114<br>.55<br>.29<br>.56<br>.115<br>.64<br>.23<br>.102<br>.152<br>.52<br>.52<br>.65<br>.147<br>.109<br>.104<br>.139<br>.148<br>.107<br>.95                                                                                                                                                                                                                                                                                                                                                                                                                                                                                                                                                                                                                                                                                                                                                           |
| Copper Tape Core Drill                  | .155<br>.116<br>.116<br>.117<br>.52<br>.52<br>.56<br>.115<br>.64<br>.23<br>.102<br>.52<br>.52<br>.52<br>.147<br>.109<br>.104<br>.139<br>.148<br>.107<br>.95<br>.64<br>.107<br>.108<br>.107<br>.108<br>.107<br>.108<br>.107<br>.109<br>.104<br>.116<br>.116<br>.116<br>.116<br>.116<br>.116<br>.116<br>.11                                                                                                                                                                                                                                                                                                                                                                                                                                                                                                                                                                                                                     |
| Copper Tape Core Drill                  | .155<br>.116<br>.116<br>.114<br>.55<br>.29<br>.56<br>.115<br>.64<br>.122<br>.522<br>.152<br>.102<br>.102<br>.152<br>.522<br>.147<br>.109<br>.104<br>.139<br>.104<br>.139<br>.148<br>.107<br>.95<br>.64<br>.70                                                                                                                                                                                                                                                                                                                                                                                                                                                                                                                                                                                                                                                                                                                 |
| Copper Tape                             | .155<br>.116<br>.116<br>.114<br>.55<br>.29<br>.56<br>.115<br>.64<br>.23<br>.102<br>.152<br>.525<br>.147<br>.109<br>.104<br>.109<br>.104<br>.109<br>.104<br>.107<br>.95<br>.64<br>.70<br>.109<br>.103<br>09<br>00<br>00<br>00<br>00<br>00<br>00<br>                                                                                                                                                                                                                                                                                                                                                                                                                                                                                                                                                                                                                                                                            |
| Copper Tape                             | .155<br>.116<br>.116<br>.114<br>.55<br>.29<br>.56<br>.115<br>.64<br>.23<br>.102<br>.152<br>.52<br>.65<br>.147<br>.109<br>.104<br>.109<br>.104<br>.109<br>.109<br>.109<br>.103<br>.09<br>.86<br>.103<br>.09<br>.50<br>.109<br>.103<br>.09<br>.103<br>.09<br>.103<br>.09<br>.103<br>.09<br>.103<br>.09<br>.103<br>.09<br>.103<br>.09<br>.103<br>.09<br>.103<br>.09<br>.103<br>.09<br>.103<br>.09<br>.103<br>.09<br>.103<br>.09<br>.103<br>.09<br>.103<br>.003<br>.003<br>.003<br>.003<br>.003<br>.003<br>.003                                                                                                                                                                                                                                                                                                                                                                                                                   |
| Copper Tape                             | .155<br>.116<br>.116<br>.114<br>.55<br>.29<br>.56<br>.115<br>.64<br>.23<br>.102<br>.152<br>.52<br>.52<br>.147<br>.109<br>.104<br>.107<br>.104<br>.107<br>.109<br>.103<br>.109<br>.103<br>95<br>.86<br>149                                                                                                                                                                                                                                                                                                                                                                                                                                                                                                                                                                                                                                                                                                                     |
| Copper Tape                             | .155<br>.116<br>.114<br>.55<br>.29<br>.56<br>.115<br>.64<br>.23<br>.102<br>.152<br>.52<br>.52<br>.152<br>.52<br>.152<br>.52<br>.152<br>.1                                                                                                                                                                                                                                                                                                                                                                                                                                                                                                                                                                                                                                                                                                                                                                                     |
| Copper Tape                             | .155<br>.116<br>.114<br>.55<br>.29<br>.56<br>.115<br>.64<br>.23<br>.102<br>.152<br>.52<br>.52<br>.152<br>.52<br>.152<br>.52<br>.152<br>.1                                                                                                                                                                                                                                                                                                                                                                                                                                                                                                                                                                                                                                                                                                                                                                                     |
| Copper Tape                             | .155<br>.116<br>.114<br>.55<br>.29<br>.56<br>.115<br>.52<br>.15<br>.52<br>.15<br>.52<br>.15<br>.52<br>.15<br>.52<br>.15<br>.52<br>.15<br>.52<br>.15<br>.52<br>.15<br>.52<br>.15<br>.52<br>.55<br>.147<br>.109<br>.104<br>.133<br>.107<br>.109<br>.104<br>.107<br>.109<br>.104<br>.107<br>.109<br>.104<br>.107<br>.109<br>.104<br>.107<br>.109<br>.104<br>.107<br>.109<br>.104<br>.107<br>.109<br>.104<br>.107<br>.109<br>.104<br>.107<br>.109<br>.104<br>.107<br>.109<br>.104<br>.107<br>.109<br>.104<br>.107<br>.109<br>.104<br>.107<br>.109<br>.104<br>.107<br>.109<br>.104<br>.107<br>.109<br>.104<br>.107<br>.109<br>.104<br>.107<br>.109<br>.104<br>.107<br>.109<br>.104<br>.107<br>.109<br>.104<br>.107<br>.109<br>.104<br>.107<br>.109<br>.104<br>.107<br>.109<br>.107<br>.109<br>.107<br>.109<br>.107<br>.109<br>.107<br>.109<br>.107<br>.109<br>.104<br>.109<br>.109<br>.109<br>.109<br>.109<br>.109<br>.109<br>.109 |
| Copper Tape                             | .155<br>.116<br>.114<br>.55<br>.29<br>.56<br>.115<br>.52<br>.15<br>.52<br>.15<br>.52<br>.15<br>.52<br>.15<br>.52<br>.15<br>.52<br>.15<br>.52<br>.15<br>.52<br>.15<br>.52<br>.15<br>.52<br>.15<br>.52<br>.55<br>.109<br>.104<br>.139<br>.104<br>.139<br>.104<br>.109<br>.104<br>.109<br>.107<br>.109<br>.104<br>.109<br>.107<br>.109<br>.104<br>.109<br>.107<br>.109<br>.109<br>.109<br>.109<br>.109<br>.109<br>.109<br>.109                                                                                                                                                                                                                                                                                                                                                                                                                                                                                                   |