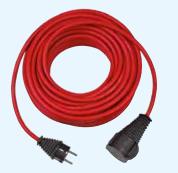

ion in       | mm <sup>2</sup> |                                 |                           |        |  |   |   |   |







Details

Sales Unit €**piece/pair** Sales Unit €**piece/pair** 

83

Extender Cable 220V, black

Product



Quality construction site cable made of rubber neoprene, abrasion-resistant, with earthing contact plug and coupling with sealing cap, oil-resistant, for use outdoors and on construction sites, in workshops and industry, IP 44

RefNr

| H07RN-F 3G1,5 |            |   |  |
|---------------|------------|---|--|
| 10 m          | 31.561.010 | 1 |  |
| 25 m          | 31.561.025 | 1 |  |
| H07RN-F 3G2,5 |            |   |  |
| 10 m          | 31.561.110 | 1 |  |
| 25 m          | 31.561.125 | 1 |  |
|               |            |   |  |

Extender Cable 220V, red



Quality construction site cable made of rubber neoprene, abrasion-resistant, with earthing contact plug and coupling with sealing cap, oil-resistant, for use outdoors and on construction sites, in workshops and industry, IP 44

| H07RN-F 3G1,5 |            |   |  |
|---------------|------------|---|--|
| 10 m          | 31.562.010 | 1 |  |
| 25 m          | 31.562.025 | 1 |  |
|               |            |   |  |
|               |            |   |  |

Extender Cable 220V, orange



Quality construction site cable made of polyurethane, hocch abrasion-resistant, with protective contact plug and coupling with sealing cap in particularly robust design, temperature-resistant up to -40° acid + oil-resistant, for use outdoors and on construction sites, in workshops and industry, IP 44

| H07BQ