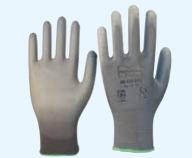

**Nitrile Cotton Glove Premium** 



#### Jersey glove with knitted cuff, yellow nitrile coating on interlock liner, back of hand fully coated, EN388 CAT2, TÜV-GS tested

| Size 9  | 60.340.009 | 12 | 144 |
|---------|------------|----|-----|
| Size 10 | 60.340.010 | 12 | 144 |
| Size 11 | 60.340.011 | 12 | 144 |
|         |            |    |     |

Nitrile Cotton Glove Fully Coated Knitted Wrist



#### Jersey glove with knitted cuff, yellow nitrile coating on interlock liner, back of hand fully coated, EN388 CAT2, TÜV-GS tested

| Size 9  | 60.310.009 | 12 | 144 |  |
|---------|------------|----|-----|--|
| Size 10 | 60.310.010 | 12 | 144 |  |
| Size 11 | 60.310.011 | 12 | 144 |  |



R

124 Product

Details

Size 1 Size 1 Sales Unit €piece/pair Sales Unit €piece/pair

Stretch PU Glove



| seamless knitted gloves, special stretc<br>partly coated on palm and fingertips, p<br>EN 388 | ,          |    | ·   |
|----------------------------------------------------------------------------------------------|------------|----|-----|
|                                                                                              |            |    |     |
| Size 9                                                                                       | 60.430.009 | 12 | 240 |

RefNr

| )  | 60.430.009 | 12 | 240 |  |
|----|------------|----|-----|--|
| 10 | 60.430.010 | 12 | 240 |  |
| 11 | 60.430.011 | 12 | 240 |  |
|    |            |    |     |  |
|    |            |    |     |  |
|    |            |    |     |  |

**Stretch Latex Glove** 



# grey, palm and finger tips with crink