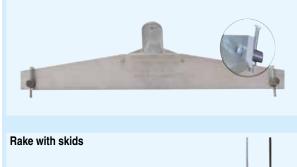

|---------------------------|------------|---|--|
| thread bracket<br>58 cm   | 20.000.158 | 1 |  |

# A patented tool which applies a range of materials at a precise, specified, and uniform depth. CAM<sup>®</sup> depth settings range from 1/4" to 1-1/2". (without distance pins), width 91,5 cm

|   | with 1,65 m stick        | 20.030.061 | 1 |  |  |
|---|--------------------------|------------|---|--|--|
| A |                          |            |   |  |  |
|   | Set of 2 pcs<br>Distance |            |   |  |  |
|   | 6,3 mm                   | 20.031.006 | 1 |  |  |
|   | 7,8 mm                   | 20.031.008 | 1 |  |  |
|   | 9,4 mm                   | 20.031.009 | 1 |  |  |
|   | 12,5 mm                  | 20.031.012 | 1 |  |  |

#### 42

Product



Rake with fixed adjustable screws



| Details                                                                     | RefNr                    | Sales Unit | €piece/pair | S |
|-----------------------------------------------------------------------------|--------------------------|------------|-------------|---|
| coating thickness is regulated by adjust max. coating thickness up to 20 mm | ting screws,             |            |             |   |
| standard bracket<br>40 cm<br>60 cm                                          | 20.040.015<br>20.060.015 | 1          |             |   |
| thread bracket<br>40 cm                                                     | 20.040.215               | 1          |             |   |
| 60 cm                                                                       | 20.060.215               | 1