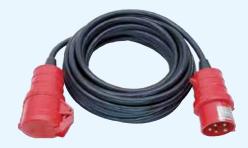

Injection

159 - 164

| Acryl Roller                            | . 11                                                                                                                                                                                                                                                                                                                                                                                                                                                                                                                                                                                                                                                                                                                                                                                                                                                                                                                          |
|-----------------------------------------|-------------------------------------------------------------------------------------------------------------------------------------------------------------------------------------------------------------------------------------------------------------------------------------------------------------------------------------------------------------------------------------------------------------------------------------------------------------------------------------------------------------------------------------------------------------------------------------------------------------------------------------------------------------------------------------------------------------------------------------------------------------------------------------------------------------------------------------------------------------------------------------------------------------------------------|
| Adapter for Diamond Segments            | . 104<br>29                                                                                                                                                                                                                                                                                                                                                                                                                                                                                                                                                                                                                                                                                                                                                                                                                                                                                                                   |
| AmericanTrowel                          | . 26                                                                                                                                                                                                                                                                                                                                                                                                                                                                                                                                                                                                                                                                                                                                                                                                                                                                                                                          |
| AmericanTrowel                          | . 49                                                                                                                                                                                                                                                                                                                                                                                                                                                                                                                                                                                                                                                                                                                                                                                                                                                                                                                          |
| Balance                                 | .117                                                                                                                                                                                                                                                                                                                                                                                                                                                                                                                                                                                                                                                                                                                                                                                                                                                                                                                          |
| Balance                                 | . 95                                                                                                                                                                                                                                                                                                                                                                                                                                                                                                                                                                                                                                                                                                                                                                                                                                                                                                                          |
| Barrel Plug Key                         | . 95                                                                                                                                                                                                                                                                                                                                                                                                                                                                                                                                                                                                                                                                                                                                                                                                                                                                                                                          |
| Barrier Tape                            | . 66                                                                                                                                                                                                                                                                                                                                                                                                                                                                                                                                                                                                                                                                                                                                                                                                                                                                                                                          |
| Big Bag                                 | . 66                                                                                                                                                                                                                                                                                                                                                                                                                                                                                                                                                                                                                                                                                                                                                                                                                                                                                                                          |
| Bond+Cover                              | . 62                                                                                                                                                                                                                                                                                                                                                                                                                                                                                                                                                                                                                                                                                                                                                                                                                                                                                                                          |
| Bracket Connection for Rubber           | 40                                                                                                                                                                                                                                                                                                                                                                                                                                                                                                                                                                                                                                                                                                                                                                                                                                                                                                                            |
| Squeegee                                | . 40                                                                                                                                                                                                                                                                                                                                                                                                                                                                                                                                                                                                                                                                                                                                                                                                                                                                                                                          |
| Broom                                   | . 20                                                                                                                                                                                                                                                                                                                                                                                                                                                                                                                                                                                                                                                                                                                                                                                                                                                                                                                          |
| Broom                                   | . 09                                                                                                                                                                                                                                                                                                                                                                                                                                                                                                                                                                                                                                                                                                                                                                                                                                                                                                                          |
| Broom Tip                               | 40                                                                                                                                                                                                                                                                                                                                                                                                                                                                                                                                                                                                                                                                                                                                                                                                                                                                                                                            |
| Brush                                   | 5                                                                                                                                                                                                                                                                                                                                                                                                                                                                                                                                                                                                                                                                                                                                                                                                                                                                                                                             |
| Brush to Tape Application               | . 61                                                                                                                                                                                                                                                                                                                                                                                                                                                                                                                                                                                                                                                                                                                                                                                                                                                                                                                          |
| Brush                                   | 21/94                                                                                                                                                                                                                                                                                                                                                                                                                                                                                                                                                                                                                                                                                                                                                                                                                                                                                                                         |
| Bucket Carrier                          | . 49                                                                                                                                                                                                                                                                                                                                                                                                                                                                                                                                                                                                                                                                                                                                                                                                                                                                                                                          |
| Bucket Trolley Burnt Coarse Foam Roller | . 95                                                                                                                                                                                                                                                                                                                                                                                                                                                                                                                                                                                                                                                                                                                                                                                                                                                                                                                          |
| Burnt Coarse Foam Roller                | . 18                                                                                                                                                                                                                                                                                                                                                                                                                                                                                                                                                                                                                                                                                                                                                                                                                                                                                                                          |
| Cable                                   | . 83                                                                                                                                                                                                                                                                                                                                                                                                                                                                                                                                                                                                                                                                                                                                                                                                                                                                                                                          |
|                                         |                                                                                                                                                                                                                                                                                                                                                                                                                                                                                                                                                                                                                                                                                                                                                                                                                                                                                                                               |
| Cable Tie                               | . //                                                                                                                                                                                                                                                                                                                                                                                                                                                                                                                                                                                                                                                                                                                                                                                                                                                                                                                          |
| Can Opener                              | . 21                                                                                                                                                                                                                                                                                                                                                                                                                                                                                                                                                                                                                                                                                                                                                                                                                                                                                                                          |
| Carbide Disc                            | . 97                                                                                                                                                                                                                                                                                                                                                                                                                                                                                                                                                                                                                                                                                                                                                                                                                                                                                                                          |
|                                         | . 05                                                                                                                                                                                                                                                                                                                                                                                                                                                                                                                                                                                                                                                                                                                                                                                                                                                                                                                          |
| Carpet Clamp                            | . 71                                                                                                                                                                                                                                                                                                                                                                                                                                                                                                                                                                                                                                                                                                                                                                                                                                                                                                                          |
| Cartouche Gun Spare Parts               | 75                                                                                                                                                                                                                                                                                                                                                                                                                                                                                                                                                                                                                                                                                                                                                                                                                                                                                                                            |
| Cat Tongue Trowel                       | . 28                                                                                                                                                                                                                                                                                                                                                                                                                                                                                                                                                                                                                                                                                                                                                                                                                                                                                                                          |
| Ceiling Brush                           | 7                                                                                                                                                                                                                                                                                                                                                                                                                                                                                                                                                                                                                                                                                                                                                                                                                                                                                                                             |
| Chalk Reel                              | . 65                                                                                                                                                                                                                                                                                                                                                                                                                                                                                                                                                                                                                                                                                                                                                                                                                                                                                                                          |
| Chaps                                   | .143                                                                                                                                                                                                                                                                                                                                                                                                                                                                                                                                                                                                                                                                                                                                                                                                                                                                                                                          |
| Chisel                                  | . 76                                                                                                                                                                                                                                                                                                                                                                                                                                                                                                                                                                                                                                                                                                                                                                                                                                                                                                                          |
| Chisel SDS-Plus                         | . 79                                                                                                                                                                                                                                                                                                                                                                                                                                                                                                                                                                                                                                                                                                                                                                                                                                                                                                                          |
| Cleaning Disc                           | . 98                                                                                                                                                                                                                                                                                                                                                                                                                                                                                                                                                                                                                                                                                                                                                                                                                                                                                                                          |
| Cleaning Pad                            | .102                                                                                                                                                                                                                                                                                                                                                                                                                                                                                                                                                                                                                                                                                                                                                                                                                                                                                                                          |
| Cleaning Spatula                        | . 94                                                                                                                                                                                                                                                                                                                                                                                                                                                                                                                                                                                                                                                                                                                                                                                                                                                                                                                          |
| Club Hammer                             | . 76                                                                                                                                                                                                                                                                                                                                                                                                                                                                                                                                                                                                                                                                                                                                                                                                                                                                                                                          |
| CM Measuring Set                        | .155                                                                                                                                                                                                                                                                                                                                                                                                                                                                                                                                                                                                                                                                                                                                                                                                                                                                                                                          |
| Concave & Triangle Trowel               | . 31                                                                                                                                                                                                                                                                                                                                                                                                                                                                                                                                                                                                                                                                                                                                                                                                                                                                                                                          |
| Concrete Test Hammer                    | 455                                                                                                                                                                                                                                                                                                                                                                                                                                                                                                                                                                                                                                                                                                                                                                                                                                                                                                                           |
| Construction 1/1                        | . 155                                                                                                                                                                                                                                                                                                                                                                                                                                                                                                                                                                                                                                                                                                                                                                                                                                                                                                                         |
| Conductive Kit                          | .155                                                                                                                                                                                                                                                                                                                                                                                                                                                                                                                                                                                                                                                                                                                                                                                                                                                                                                                          |
| Copper Tape                             | .155<br>.116<br>.116                                                                                                                                                                                                                                                                                                                                                                                                                                                                                                                                                                                                                                                                                                                                                                                                                                                                                                          |
| Copper Tape                             | .155<br>.116<br>.116<br>.114                                                                                                                                                                                                                                                                                                                                                                                                                                                                                                                                                                                                                                                                                                                                                                                                                                                                                                  |
| Copper Tape                             | .155<br>.116<br>.116<br>.114<br>.55                                                                                                                                                                                                                                                                                                                                                                                                                                                                                                                                                                                                                                                                                                                                                                                                                                                                                           |
| Copper Tape                             | .155<br>.116<br>.116<br>.114<br>. 55<br>. 29                                                                                                                                                                                                                                                                                                                                                                                                                                                                                                                                                                                                                                                                                                                                                                                                                                                                                  |
| Copper Tape                             | .155<br>.116<br>.116<br>.114<br>.55<br>.29<br>.56                                                                                                                                                                                                                                                                                                                                                                                                                                                                                                                                                                                                                                                                                                                                                                                                                                                                             |
| Copper Tape                             | .155<br>.116<br>.116<br>.114<br>.55<br>.29<br>.56<br>.115                                                                                                                                                                                                                                                                                                                                                                                                                                                                                                                                                                                                                                                                                                                                                                                                                                                                     |
| Copper Tape                             | .155<br>.116<br>.116<br>.114<br>.55<br>.29<br>.56<br>.115<br>.64                                                                                                                                                                                                                                                                                                                                                                                                                                                                                                                                                                                                                                                                                                                                                                                                                                                              |
| Copper Tape Core Drill                  | .155<br>.116<br>.116<br>.114<br>.55<br>.29<br>.56<br>.115<br>.64<br>.23<br>.102                                                                                                                                                                                                                                                                                                                                                                                                                                                                                                                                                                                                                                                                                                                                                                                                                                               |
| Copper Tape Core Drill                  | .155<br>.116<br>.116<br>.114<br>.55<br>.29<br>.56<br>.115<br>.64<br>.23<br>.102<br>.152                                                                                                                                                                                                                                                                                                                                                                                                                                                                                                                                                                                                                                                                                                                                                                                                                                       |
| Copper Tape                             | .155<br>.116<br>.116<br>.114<br>.55<br>.29<br>.56<br>.115<br>.64<br>.23<br>.102<br>.152<br>.52                                                                                                                                                                                                                                                                                                                                                                                                                                                                                                                                                                                                                                                                                                                                                                                                                                |
| Copper Tape Core Drill                  | .155<br>.116<br>.116<br>.114<br>.55<br>.29<br>.56<br>.115<br>.64<br>.23<br>.102<br>.152<br>.52<br>.65                                                                                                                                                                                                                                                                                                                                                                                                                                                                                                                                                                                                                                                                                                                                                                                                                         |
| Copper Tape                             | .155<br>.116<br>.116<br>.114<br>.55<br>.29<br>.56<br>.115<br>.64<br>.23<br>.102<br>.152<br>.52<br>.65<br>.147                                                                                                                                                                                                                                                                                                                                                                                                                                                                                                                                                                                                                                                                                                                                                                                                                 |
| Copper Tape                             | .155<br>.116<br>.116<br>.114<br>. 55<br>. 29<br>. 56<br>.115<br>. 64<br>. 23<br>.102<br>.152<br>. 52<br>. 52<br>. 65<br>.147<br>.109                                                                                                                                                                                                                                                                                                                                                                                                                                                                                                                                                                                                                                                                                                                                                                                          |
| Copper Tape                             | .155<br>.116<br>.116<br>.114<br>.55<br>.29<br>.56<br>.115<br>.56<br>.115<br>.64<br>.23<br>.102<br>.152<br>.52<br>.65<br>.147<br>.109<br>.104                                                                                                                                                                                                                                                                                                                                                                                                                                                                                                                                                                                                                                                                                                                                                                                  |
| Copper Tape Core Drill                  | .155<br>.116<br>.114<br>.55<br>.29<br>.56<br>.115<br>.64<br>.23<br>.102<br>.152<br>.52<br>.65<br>.147<br>.109<br>.104<br>.61                                                                                                                                                                                                                                                                                                                                                                                                                                                                                                                                                                                                                                                                                                                                                                                                  |
| Copper Tape Core Drill                  | .155<br>.116<br>.116<br>.114<br>.55<br>.29<br>.56<br>.115<br>.56<br>.115<br>.64<br>.23<br>.102<br>.152<br>.52<br>.65<br>.147<br>.109<br>.104<br>.61<br>.139                                                                                                                                                                                                                                                                                                                                                                                                                                                                                                                                                                                                                                                                                                                                                                   |
| Copper Tape Core Drill                  | .155<br>.116<br>.116<br>.114<br>.55<br>.29<br>.56<br>.115<br>.52<br>.102<br>.152<br>.152<br>.147<br>.109<br>.104<br>.139<br>.148                                                                                                                                                                                                                                                                                                                                                                                                                                                                                                                                                                                                                                                                                                                                                                                              |
| Copper Tape Core Drill                  | .155<br>.116<br>.116<br>.114<br>.55<br>.29<br>.56<br>.115<br>.64<br>.23<br>.102<br>.152<br>.52<br>.52<br>.65<br>.147<br>.109<br>.104<br>.139<br>.148<br>.107                                                                                                                                                                                                                                                                                                                                                                                                                                                                                                                                                                                                                                                                                                                                                                  |
| Copper Tape Core Drill                  | .155<br>.116<br>.116<br>.114<br>.55<br>.29<br>.56<br>.115<br>.64<br>.23<br>.102<br>.152<br>.52<br>.52<br>.65<br>.147<br>.109<br>.104<br>.139<br>.148<br>.107<br>.95                                                                                                                                                                                                                                                                                                                                                                                                                                                                                                                                                                                                                                                                                                                                                           |
| Copper Tape Core Drill                  | .155<br>.116<br>.116<br>.114<br>.55<br>.29<br>.56<br>.115<br>.56<br>.122<br>.152<br>.52<br>.65<br>.147<br>.109<br>.104<br>.139<br>.148<br>.107<br>.95<br>.64<br>.129<br>.148<br>.107<br>.95<br>.56<br>.107<br>.109<br>.104<br>.109<br>.104<br>.114<br>.116<br>.116<br>.116<br>.116<br>.116<br>.116<br>.11                                                                                                                                                                                                                                                                                                                                                                                                                                                                                                                                                                                                                     |
| Copper Tape Core Drill                  | .155<br>.116<br>.116<br>.114<br>.55<br>.29<br>.56<br>.115<br>.64<br>.23<br>.102<br>.152<br>.52<br>.52<br>.65<br>.147<br>.109<br>.104<br>.139<br>.148<br>.107<br>.95                                                                                                                                                                                                                                                                                                                                                                                                                                                                                                                                                                                                                                                                                                                                                           |
| Copper Tape Core Drill                  | .155<br>.116<br>.116<br>.117<br>.52<br>.52<br>.56<br>.115<br>.64<br>.23<br>.102<br>.52<br>.52<br>.52<br>.147<br>.109<br>.104<br>.139<br>.148<br>.107<br>.95<br>.64<br>.107<br>.108<br>.107<br>.108<br>.107<br>.108<br>.107<br>.109<br>.104<br>.116<br>.116<br>.116<br>.116<br>.116<br>.116<br>.116<br>.11                                                                                                                                                                                                                                                                                                                                                                                                                                                                                                                                                                                                                     |
| Copper Tape Core Drill                  | .155<br>.116<br>.116<br>.114<br>.55<br>.29<br>.56<br>.115<br>.64<br>.122<br>.522<br>.152<br>.102<br>.102<br>.152<br>.522<br>.147<br>.109<br>.104<br>.139<br>.104<br>.139<br>.148<br>.107<br>.95<br>.64<br>.70                                                                                                                                                                                                                                                                                                                                                                                                                                                                                                                                                                                                                                                                                                                 |
| Copper Tape                             | .155<br>.116<br>.116<br>.114<br>.55<br>.29<br>.56<br>.115<br>.64<br>.23<br>.102<br>.152<br>.525<br>.147<br>.109<br>.104<br>.109<br>.104<br>.109<br>.104<br>.107<br>.95<br>.64<br>.70<br>.109<br>.103<br>09<br>00<br>00<br>00<br>00<br>00<br>00<br>                                                                                                                                                                                                                                                                                                                                                                                                                                                                                                                                                                                                                                                                            |
| Copper Tape                             | .155<br>.116<br>.116<br>.114<br>.55<br>.29<br>.56<br>.115<br>.64<br>.23<br>.102<br>.152<br>.52<br>.65<br>.147<br>.109<br>.104<br>.109<br>.104<br>.109<br>.109<br>.109<br>.103<br>.09<br>.86<br>.103<br>.09<br>.50<br>.109<br>.103<br>.09<br>.103<br>.09<br>.103<br>.09<br>.103<br>.09<br>.103<br>.09<br>.103<br>.09<br>.103<br>.09<br>.103<br>.09<br>.103<br>.09<br>.103<br>.09<br>.103<br>.09<br>.103<br>.09<br>.103<br>.09<br>.103<br>.09<br>.103<br>.003<br>.003<br>.003<br>.003<br>.003<br>.003<br>.003                                                                                                                                                                                                                                                                                                                                                                                                                   |
| Copper Tape                             | .155<br>.116<br>.116<br>.114<br>.55<br>.29<br>.56<br>.115<br>.64<br>.23<br>.102<br>.152<br>.52<br>.52<br>.147<br>.109<br>.104<br>.107<br>.104<br>.107<br>.109<br>.103<br>.109<br>.103<br>95<br>.86<br>149                                                                                                                                                                                                                                                                                                                                                                                                                                                                                                                                                                                                                                                                                                                     |
| Copper Tape                             | .155<br>.116<br>.114<br>.55<br>.29<br>.56<br>.115<br>.64<br>.23<br>.102<br>.152<br>.52<br>.52<br>.152<br>.52<br>.152<br>.52<br>.152<br>.1                                                                                                                                                                                                                                                                                                                                                                                                                                                                                                                                                                                                                                                                                                                                                                                     |
| Copper Tape                             | .155<br>.116<br>.114<br>.55<br>.29<br>.56<br>.115<br>.64<br>.23<br>.102<br>.152<br>.52<br>.52<br>.152<br>.52<br>.152<br>.52<br>.152<br>.1                                                                                                                                                                                                                                                                                                                                                                                                                                                                                                                                                                                                                                                                                                                                                                                     |
| Copper Tape                             | .155<br>.116<br>.114<br>.55<br>.29<br>.56<br>.115<br>.52<br>.15<br>.52<br>.15<br>.52<br>.15<br>.52<br>.15<br>.52<br>.15<br>.52<br>.15<br>.52<br>.15<br>.52<br>.15<br>.52<br>.15<br>.52<br>.55<br>.147<br>.109<br>.104<br>.133<br>.107<br>.109<br>.104<br>.107<br>.109<br>.104<br>.107<br>.109<br>.104<br>.107<br>.109<br>.104<br>.107<br>.109<br>.104<br>.107<br>.109<br>.104<br>.107<br>.109<br>.104<br>.107<br>.109<br>.104<br>.107<br>.109<br>.104<br>.107<br>.109<br>.104<br>.107<br>.109<br>.104<br>.107<br>.109<br>.104<br>.107<br>.109<br>.104<br>.107<br>.109<br>.104<br>.107<br>.109<br>.104<br>.107<br>.109<br>.104<br>.107<br>.109<br>.104<br>.107<br>.109<br>.104<br>.107<br>.109<br>.104<br>.107<br>.109<br>.104<br>.107<br>.109<br>.104<br>.107<br>.109<br>.107<br>.109<br>.107<br>.109<br>.107<br>.109<br>.107<br>.109<br>.107<br>.109<br>.104<br>.109<br>.109<br>.109<br>.109<br>.109<br>.109<br>.109<br>.109 |
| Copper Tape                             | .155<br>.116<br>.114<br>.55<br>.29<br>.56<br>.115<br>.52<br>.15<br>.52<br>.15<br>.52<br>.15<br>.52<br>.15<br>.52<br>.15<br>.52<br>.15<br>.52<br>.15<br>.52<br>.15<br>.52<br>.15<br>.52<br>.15<br>.52<br>.55<br>.109<br>.104<br>.139<br>.104<br>.139<br>.104<br>.109<br>.104<br>.109<br>.107<br>.109<br>.104<br>.109<br>.107<br>.109<br>.104<br>.109<br>.107<br>.109<br>.109<br>.109<br>.109<br>.109<br>.109<br>.109<br>.109                                                                                                                                                                                                                                                                                                                                                                                                                                                                                                   |