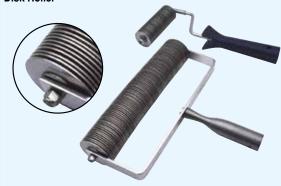

--------|---------------|----|--|
| Ø ca. 26 cm,<br>for mounting on a wheelbarrow | 19.900.005    | 1  |  |
| supporting legs with nails                    | 19.900.002    | 1  |  |
|                                               |               |    |  |
|                                               |               |    |  |

RefNr

**Roller Cleaning Box** 



## made of solvent-resistant plastic, for storage of used spike rollers up to 25 cm and max Ø 9 cm

| 25 cm                | 19.310.025 | 1 |  |
|----------------------|------------|---|--|
| from stainless steel |            |   |  |
|                      |            |   |  |
| Ø 40 mm              |            |   |  |
| width<br>12 cm       | 19.680.012 | 1 |  |
| 18 cm                | 19.680.018 | 1 |  |

**Disk Roller** 



| Ø 40 mm<br>width<br>12 cm<br>18 cm | 19.680.012<br>19.680.018 | 1<br>1 |  |
|------------------------------------|--------------------------|--------|--|
| Ø 55 mm<br>width<br>25 cm          | 19.680.025               | 1      |  |

Laminating Roller



#### spiral perion bristles incl. handle, solvent resistant

| Ø 28 mm<br>width<br>10 cm<br>15 cm   | 19.500.100<br>19.500.150 | 1      |  |
|--------------------------------------|--------------------------|--------|--|
| Replacement roller<br>10 cm<br>15 cm | 19.500.111<br>19.500.151 | 1<br>1 |  |

**Groove Roller** 



#### in one piece, solvent resistant plastic , with handle

| width 14 cm |            |   |  |
|-------------|------------|---|--|
| Ø25 mm      | 19.625.150 | 1 |  |
| Ø50 mm      | 19.650.150 | 1 |  |

|