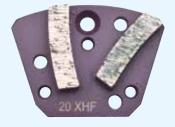

| HTC screwed M6                                           | 55.797.016 | 1 |  |  |
|----------------------------------------------------------|------------|---|--|--|
| Screw HTC M6                                             | 55.797.116 | 1 |  |  |
| HTC<br>magnetic                                          | 55.797.010 | 1 |  |  |
| Schwamborn<br>magnetic                                   | 55.797.030 | 1 |  |  |
| Scanmaskin<br>magnetic<br>(also for Wolff Ninja and Neo) | 55.797.040 | 1 |  |  |
| Lavina<br>magnetic<br>(also for Janser and Linolit)      | 55.797.050 | 1 |  |  |
| Husqvarna<br>magnetic                                    | 55.797.060 | 1 |  |  |
| special screws<br>MKS Funke                              | 55.797.090 | 1 |  |  |

### **Diamond segments MT-Design®**









105

Sales Unit € piece/pair Sales Unit € piece/pair

### 2 acc. MT-Design® curved diamond segment 40 x 10 x 10 mm

R

multitool

Details

### color code: black (SF - Soft Floor) hard bond for soft concrete/screed/asphalt

RefNr

| 3 x M6 + Blastrac<br>Grit size 16/20<br>Grit size 30/40<br>Grit size 60/80 | 55.716.020<br>55.716.040<br>55.716.080 | 1<br>1<br>1 |  |
|----------------------------------------------------------------------------|----------------------------------------|-------------|--|
| 3 x M8 + Blastrac<br>Grit size 16/20<br>Grit size 30/40<br>Grit size 60/80 | 55.718.020<br>55.718.040<br>55.718.080 | 1<br>1<br>1 |  |

#### color code: red (MF - Medium Floor) medium bond for medium hard concrete

| 3 x M6 + Blastrac |            |   |  |
|-------------------|------------|-