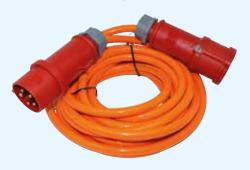

| 31.573.110 | 1 |  |
| 25 m          | 31.573.125 | 1 |  |
|               |            |   |  |
|               |            |   |  |

CEE extension cable 32A, black, phase inverter



Quality extension cable made of rubber neoprene, abrasion-resistant, oil-resistant, for use outdoors and on construction sites, in workshops and industry, CEE plug and coupling with sealing cap and phase inverter plug, IP 44

| H07RN-F 5G4<br>10 m | 31.575.010 | 1 |  |  |
|---------------------|------------|---|--|--|
| 25 m                | 31.575.025 | 1 |  |  |
|                     |            |   |  |  |
|                     |            |   |  |  |
|                     |            |   |  |  |
|                     |            |   |  |  |

CEE Extender Cable 32A orange, phase inverter



Quality extension cable made of polyurethane, highly abrasion resistant, with CEE plug and coupling with sealing cap and phase reversing plug, temperature resistant -40 to +80°C, outdoors and construction sites, in workshops and industry, IP 44

| H07BQ-F 5G4 |            |   |  |
|-------------|------------|---|--|
| 10 m        | 31.577.010 | 1 |  |
| 25 m        | 31.577.025 | 1 |  |
|             |            |   |  |
|             |            |   |  |

# Cable Drum Eco, 220V Ø1,5



For construction site use and outdoor use. Drum body made of plastic Ø285 mm

- insulated handle with non-slip plastic profile
- Can be used upright or lying down
- Rotation stop switch
- VDE thermal circuit breaker and 3 protective contact sockets with
- safety hinged covers and hammer symbol
- Functio