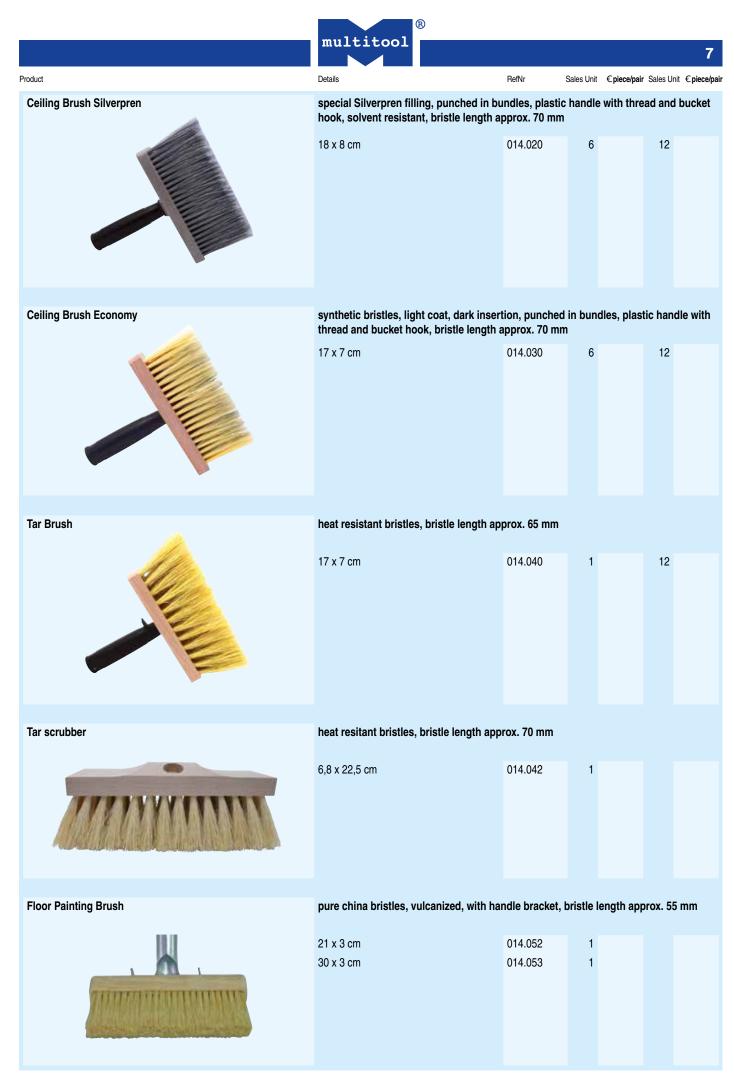

|

price per piece or pair; without VAT



price per piece or pair; without VAT

Wall Brush

## light PET/PBT/natural bristle mix, plastic handle with thread and bucket hook, bristle length approx. 45 mm

RefNr

Sales Unit €piece/pair Sales Unit €piece/pair

R

multitool

Details

3 3 3

4

| 0 11    |         |    |     |  |
|---------|---------|----|-----|--|
| x 7 cm  | 014.048 | 12 | 120 |  |
| x 10 cm | 014.049 | 6  | 60  |  |
| x 12 cm | 014.050 | 6  | 60  |  |
| x 14 cm | 014.051 | 6  | 60  |  |
|         |         |    |     |  |
|         |         |    |     |  |
|         |         |    |     |  |
|         |         |    |     |  |
|         |         |    |     |  |

Flat Brush 1st grade



#### Flat Brush Economy 6th grade



#### Flat Brush Master Quality 9th Grade



### light PET/PBT/natural bristle mix, untreate