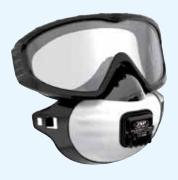

|                                                          |                                   |









132

Product

multitool

Details

Sales Unit € piece/pair Sales Unit € piece/pair

Face shield visor



Forehead protection of polypropylene, headband of polyethylene/polypropylene adjustable by means of rotary catch, visor of polycarbonate, thickness 1.1 mm, optical class

RefNr

|                    | 80.299.040 | 1 |  |
|--------------------|------------|---|--|
| Replacement Visier | 80.299.042 | 1 |  |
|                    |            |   |  |
|                    |            |   |  |
|                    |            |   |  |
|                    |            |   |  |
|                    |            |   |  |

Safety Glasses with Filter Professional



FILTERSPEC<sup>(TM)</sup>PRO goggles are a system combination of eye and respiratory respiratory protection in one. Forget the hassle of pulling respirators back and forth! FILTERSPEC<sup>(TM)</sup>PRO is today's special solution for comfort and safety!

#### The full vision goggles:

- Suitable for spectacle wearers!
- Anti-fog and anti-scratch coating
- Lenses made of polycarbonate
- The design of the full vision goggles closes tightly and ensures maximum comfort even when worn for long periods of time
- The wide, soft, elastic and size-adjustable straps allow a firm fit
- Lenses comply with EN 166, mask complies with EN 1827:1999 + A1:2009

#### The P2 respirator:

- Reusable filter holder (mask is simply replaced after use).
- Lightweight and user-friendly (less than 60 g)
- High eff