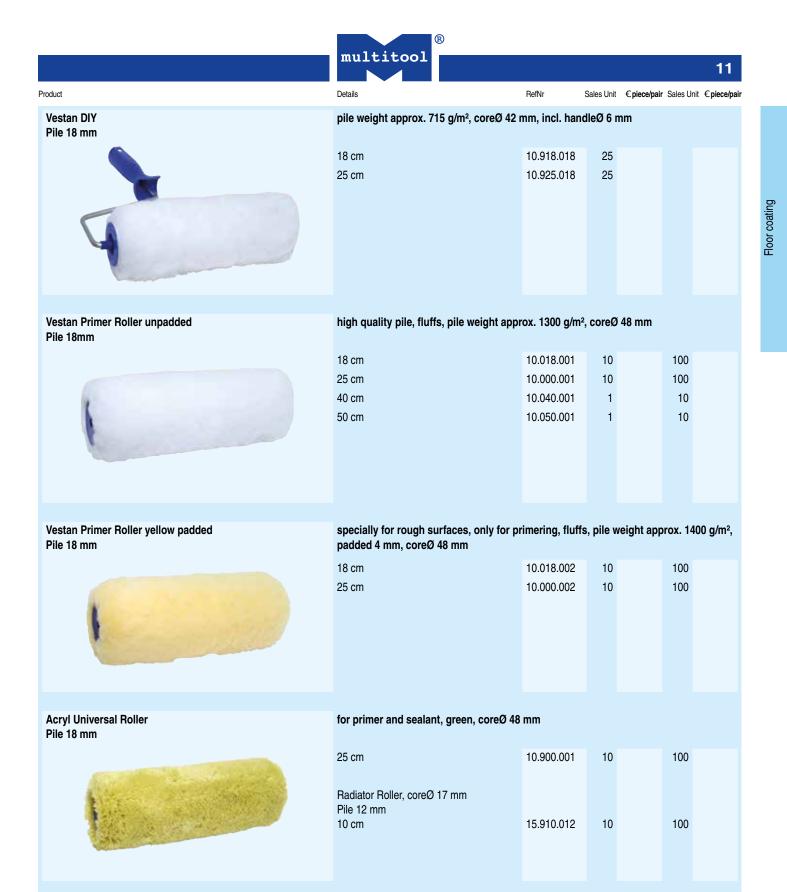

Injection

159 - 164

| Acryl Roller                            | . 11                                                                                                                                                                                                                                                                                                                                                                                                                                                                                                                                                                                                                                                                                                                                                                                                                                                                                                                          |
|-----------------------------------------|-------------------------------------------------------------------------------------------------------------------------------------------------------------------------------------------------------------------------------------------------------------------------------------------------------------------------------------------------------------------------------------------------------------------------------------------------------------------------------------------------------------------------------------------------------------------------------------------------------------------------------------------------------------------------------------------------------------------------------------------------------------------------------------------------------------------------------------------------------------------------------------------------------------------------------|
| Adapter for Diamond Segments            | . 104<br>29                                                                                                                                                                                                                                                                                                                                                                                                                                                                                                                                                                                                                                                                                                                                                                                                                                                                                                                   |
| AmericanTrowel                          | . 26                                                                                                                                                                                                                                                                                                                                                                                                                                                                                                                                                                                                                                                                                                                                                                                                                                                                                                                          |
| AmericanTrowel                          | . 49                                                                                                                                                                                                                                                                                                                                                                                                                                                                                                                                                                                                                                                                                                                                                                                                                                                                                                                          |
| Balance                                 | .117                                                                                                                                                                                                                                                                                                                                                                                                                                                                                                                                                                                                                                                                                                                                                                                                                                                                                                                          |
| Balance                                 | . 95                                                                                                                                                                                                                                                                                                                                                                                                                                                                                                                                                                                                                                                                                                                                                                                                                                                                                                                          |
| Barrel Plug Key                         | . 95                                                                                                                                                                                                                                                                                                                                                                                                                                                                                                                                                                                                                                                                                                                                                                                                                                                                                                                          |
| Barrier Tape                            | . 66                                                                                                                                                                                                                                                                                                                                                                                                                                                                                                                                                                                                                                                                                                                                                                                                                                                                                                                          |
| Big Bag                                 | . 66                                                                                                                                                                                                                                                                                                                                                                                                                                                                                                                                                                                                                                                                                                                                                                                                                                                                                                                          |
| Bond+Cover                              | . 62                                                                                                                                                                                                                                                                                                                                                                                                                                                                                                                                                                                                                                                                                                                                                                                                                                                                                                                          |
| Bracket Connection for Rubber           | 40                                                                                                                                                                                                                                                                                                                                                                                                                                                                                                                                                                                                                                                                                                                                                                                                                                                                                                                            |
| Squeegee                                | . 40                                                                                                                                                                                                                                                                                                                                                                                                                                                                                                                                                                                                                                                                                                                                                                                                                                                                                                                          |
| Broom                                   | . 20                                                                                                                                                                                                                                                                                                                                                                                                                                                                                                                                                                                                                                                                                                                                                                                                                                                                                                                          |
| Broom                                   | . 09                                                                                                                                                                                                                                                                                                                                                                                                                                                                                                                                                                                                                                                                                                                                                                                                                                                                                                                          |
| Broom Tip                               | 40                                                                                                                                                                                                                                                                                                                                                                                                                                                                                                                                                                                                                                                                                                                                                                                                                                                                                                                            |
| Brush                                   | 5                                                                                                                                                                                                                                                                                                                                                                                                                                                                                                                                                                                                                                                                                                                                                                                                                                                                                                                             |
| Brush to Tape Application               | . 61                                                                                                                                                                                                                                                                                                                                                                                                                                                                                                                                                                                                                                                                                                                                                                                                                                                                                                                          |
| Brush                                   | 21/94                                                                                                                                                                                                                                                                                                                                                                                                                                                                                                                                                                                                                                                                                                                                                                                                                                                                                                                         |
| Bucket Carrier                          | . 49                                                                                                                                                                                                                                                                                                                                                                                                                                                                                                                                                                                                                                                                                                                                                                                                                                                                                                                          |
| Bucket Trolley Burnt Coarse Foam Roller | . 95                                                                                                                                                                                                                                                                                                                                                                                                                                                                                                                                                                                                                                                                                                                                                                                                                                                                                                                          |
| Burnt Coarse Foam Roller                | . 18                                                                                                                                                                                                                                                                                                                                                                                                                                                                                                                                                                                                                                                                                                                                                                                                                                                                                                                          |
| Cable                                   | . 83                                                                                                                                                                                                                                                                                                                                                                                                                                                                                                                                                                                                                                                                                                                                                                                                                                                                                                                          |
|                                         |                                                                                                                                                                                                                                                                                                                                                                                                                                                                                                                                                                                                                                                                                                                                                                                                                                                                                                                               |
| Cable Tie                               | . //                                                                                                                                                                                                                                                                                                                                                                                                                                                                                                                                                                                                                                                                                                                                                                                                                                                                                                                          |
| Can Opener                              | . 21                                                                                                                                                                                                                                                                                                                                                                                                                                                                                                                                                                                                                                                                                                                                                                                                                                                                                                                          |
| Carbide Disc                            | . 97                                                                                                                                                                                                                                                                                                                                                                                                                                                                                                                                                                                                                                                                                                                                                                                                                                                                                                                          |
|                                         | . 05                                                                                                                                                                                                                                                                                                                                                                                                                                                                                                                                                                                                                                                                                                                                                                                                                                                                                                                          |
| Carpet Clamp                            | . 71                                                                                                                                                                                                                                                                                                                                                                                                                                                                                                                                                                                                                                                                                                                                                                                                                                                                                                                          |
| Cartouche Gun Spare Parts               | 75                                                                                                                                                                                                                                                                                                                                                                                                                                                                                                                                                                                                                                                                                                                                                                                                                                                                                                                            |
| Cat Tongue Trowel                       | . 28                                                                                                                                                                                                                                                                                                                                                                                                                                                                                                                                                                                                                                                                                                                                                                                                                                                                                                                          |
| Ceiling Brush                           | 7                                                                                                                                                                                                                                                                                                                                                                                                                                                                                                                                                                                                                                                                                                                                                                                                                                                                                                                             |
| Chalk Reel                              | . 65                                                                                                                                                                                                                                                                                                                                                                                                                                                                                                                                                                                                                                                                                                                                                                                                                                                                                                                          |
| Chaps                                   | .143                                                                                                                                                                                                                                                                                                                                                                                                                                                                                                                                                                                                                                                                                                                                                                                                                                                                                                                          |
| Chisel                                  | . 76                                                                                                                                                                                                                                                                                                                                                                                                                                                                                                                                                                                                                                                                                                                                                                                                                                                                                                                          |
| Chisel SDS-Plus                         | . 79                                                                                                                                                                                                                                                                                                                                                                                                                                                                                                                                                                                                                                                                                                                                                                                                                                                                                                                          |
| Cleaning Disc                           | . 98                                                                                                                                                                                                                                                                                                                                                                                                                                                                                                                                                                                                                                                                                                                                                                                                                                                                                                                          |
| Cleaning Pad                            | .102                                                                                                                                                                                                                                                                                                                                                                                                                                                                                                                                                                                                                                                                                                                                                                                                                                                                                                                          |
| Cleaning Spatula                        | . 94                                                                                                                                                                                                                                                                                                                                                                                                                                                                                                                                                                                                                                                                                                                                                                                                                                                                                                                          |
| Club Hammer                             | . 76                                                                                                                                                                                                                                                                                                                                                                                                                                                                                                                                                                                                                                                                                                                                                                                                                                                                                                                          |
| CM Measuring Set                        | .155                                                                                                                                                                                                                                                                                                                                                                                                                                                                                                                                                                                                                                                                                                                                                                                                                                                                                                                          |
| Concave & Triangle Trowel               | . 31                                                                                                                                                                                                                                                                                                                                                                                                                                                                                                                                                                                                                                                                                                                                                                                                                                                                                                                          |
| Concrete Test Hammer                    | 455                                                                                                                                                                                                                                                                                                                                                                                                                                                                                                                                                                                                                                                                                                                                                                                                                                                                                                                           |
| Construction 1/1                        | . 155                                                                                                                                                                                                                                                                                                                                                                                                                                                                                                                                                                                                                                                                                                                                                                                                                                                                                                                         |
| Conductive Kit                          | .155                                                                                                                                                                                                                                                                                                                                                                                                                                                                                                                                                                                                                                                                                                                                                                                                                                                                                                                          |
| Copper Tape                             | .155<br>.116<br>.116                                                                                                                                                                                                                                                                                                                                                                                                                                                                                                                                                                                                                                                                                                                                                                                                                                                                                                          |
| Copper Tape                             | .155<br>.116<br>.116<br>.114                                                                                                                                                                                                                                                                                                                                                                                                                                                                                                                                                                                                                                                                                                                                                                                                                                                                                                  |
| Copper Tape                             | .155<br>.116<br>.116<br>.114<br>.55                                                                                                                                                                                                                                                                                                                                                                                                                                                                                                                                                                                                                                                                                                                                                                                                                                                                                           |
| Copper Tape                             | .155<br>.116<br>.116<br>.114<br>. 55<br>. 29                                                                                                                                                                                                                                                                                                                                                                                                                                                                                                                                                                                                                                                                                                                                                                                                                                                                                  |
| Copper Tape                             | .155<br>.116<br>.116<br>.114<br>.55<br>.29<br>.56                                                                                                                                                                                                                                                                                                                                                                                                                                                                                                                                                                                                                                                                                                                                                                                                                                                                             |
| Copper Tape                             | .155<br>.116<br>.116<br>.114<br>.55<br>.29<br>.56<br>.115                                                                                                                                                                                                                                                                                                                                                                                                                                                                                                                                                                                                                                                                                                                                                                                                                                                                     |
| Copper Tape                             | .155<br>.116<br>.116<br>.114<br>.55<br>.29<br>.56<br>.115<br>.64                                                                                                                                                                                                                                                                                                                                                                                                                                                                                                                                                                                                                                                                                                                                                                                                                                                              |
| Copper Tape Core Drill                  | .155<br>.116<br>.116<br>.114<br>.55<br>.29<br>.56<br>.115<br>.64<br>.23<br>.102                                                                                                                                                                                                                                                                                                                                                                                                                                                                                                                                                                                                                                                                                                                                                                                                                                               |
| Copper Tape Core Drill                  | .155<br>.116<br>.116<br>.114<br>.55<br>.29<br>.56<br>.115<br>.64<br>.23<br>.102<br>.152                                                                                                                                                                                                                                                                                                                                                                                                                                                                                                                                                                                                                                                                                                                                                                                                                                       |
| Copper Tape                             | .155<br>.116<br>.116<br>.114<br>.55<br>.29<br>.56<br>.115<br>.64<br>.23<br>.102<br>.152<br>.52                                                                                                                                                                                                                                                                                                                                                                                                                                                                                                                                                                                                                                                                                                                                                                                                                                |
| Copper Tape Core Drill                  | .155<br>.116<br>.116<br>.114<br>.55<br>.29<br>.56<br>.115<br>.64<br>.23<br>.102<br>.152<br>.52<br>.65                                                                                                                                                                                                                                                                                                                                                                                                                                                                                                                                                                                                                                                                                                                                                                                                                         |
| Copper Tape                             | .155<br>.116<br>.116<br>.114<br>.55<br>.29<br>.56<br>.115<br>.64<br>.23<br>.102<br>.152<br>.52<br>.65<br>.147                                                                                                                                                                                                                                                                                                                                                                                                                                                                                                                                                                                                                                                                                                                                                                                                                 |
| Copper Tape                             | .155<br>.116<br>.116<br>.114<br>. 55<br>. 29<br>. 56<br>.115<br>. 64<br>. 23<br>.102<br>.152<br>. 52<br>. 52<br>. 65<br>.147<br>.109                                                                                                                                                                                                                                                                                                                                                                                                                                                                                                                                                                                                                                                                                                                                                                                          |
| Copper Tape                             | .155<br>.116<br>.116<br>.114<br>.55<br>.29<br>.56<br>.115<br>.56<br>.115<br>.64<br>.23<br>.102<br>.152<br>.52<br>.65<br>.147<br>.109<br>.104                                                                                                                                                                                                                                                                                                                                                                                                                                                                                                                                                                                                                                                                                                                                                                                  |
| Copper Tape Core Drill                  | .155<br>.116<br>.114<br>.55<br>.29<br>.56<br>.115<br>.64<br>.23<br>.102<br>.152<br>.52<br>.65<br>.147<br>.109<br>.104<br>.61                                                                                                                                                                                                                                                                                                                                                                                                                                                                                                                                                                                                                                                                                                                                                                                                  |
| Copper Tape Core Drill                  | .155<br>.116<br>.116<br>.114<br>.55<br>.29<br>.56<br>.115<br>.56<br>.115<br>.64<br>.23<br>.102<br>.152<br>.52<br>.65<br>.147<br>.109<br>.104<br>.61<br>.139                                                                                                                                                                                                                                                                                                                                                                                                                                                                                                                                                                                                                                                                                                                                                                   |
| Copper Tape Core Drill                  | .155<br>.116<br>.116<br>.114<br>.55<br>.29<br>.56<br>.115<br>.52<br>.102<br>.152<br>.152<br>.147<br>.109<br>.104<br>.139<br>.148                                                                                                                                                                                                                                                                                                                                                                                                                                                                                                                                                                                                                                                                                                                                                                                              |
| Copper Tape Core Drill                  | .155<br>.116<br>.116<br>.114<br>.55<br>.29<br>.56<br>.115<br>.64<br>.23<br>.102<br>.152<br>.52<br>.52<br>.65<br>.147<br>.109<br>.104<br>.139<br>.148<br>.107                                                                                                                                                                                                                                                                                                                                                                                                                                                                                                                                                                                                                                                                                                                                                                  |
| Copper Tape Core Drill                  | .155<br>.116<br>.116<br>.114<br>.55<br>.29<br>.56<br>.115<br>.64<br>.23<br>.102<br>.152<br>.52<br>.52<br>.65<br>.147<br>.109<br>.104<br>.139<br>.148<br>.107<br>.95                                                                                                                                                                                                                                                                                                                                                                                                                                                                                                                                                                                                                                                                                                                                                           |
| Copper Tape Core Drill                  | .155<br>.116<br>.116<br>.114<br>.55<br>.29<br>.56<br>.115<br>.56<br>.122<br>.152<br>.52<br>.65<br>.147<br>.109<br>.104<br>.139<br>.148<br>.107<br>.95<br>.64<br>.129<br>.148<br>.107<br>.95<br>.56<br>.107<br>.109<br>.104<br>.109<br>.104<br>.114<br>.116<br>.116<br>.116<br>.116<br>.116<br>.116<br>.11                                                                                                                                                                                                                                                                                                                                                                                                                                                                                                                                                                                                                     |
| Copper Tape Core Drill                  | .155<br>.116<br>.116<br>.114<br>.55<br>.29<br>.56<br>.115<br>.64<br>.23<br>.102<br>.152<br>.52<br>.52<br>.65<br>.147<br>.109<br>.104<br>.139<br>.148<br>.107<br>.95                                                                                                                                                                                                                                                                                                                                                                                                                                                                                                                                                                                                                                                                                                                                                           |
| Copper Tape Core Drill                  | .155<br>.116<br>.116<br>.117<br>.52<br>.52<br>.56<br>.115<br>.64<br>.23<br>.102<br>.52<br>.52<br>.52<br>.147<br>.109<br>.104<br>.139<br>.148<br>.107<br>.95<br>.64<br>.107<br>.108<br>.107<br>.108<br>.107<br>.108<br>.107<br>.109<br>.104<br>.116<br>.116<br>.116<br>.116<br>.116<br>.116<br>.116<br>.11                                                                                                                                                                                                                                                                                                                                                                                                                                                                                                                                                                                                                     |
| Copper Tape Core Drill                  | .155<br>.116<br>.116<br>.114<br>.55<br>.29<br>.56<br>.115<br>.64<br>.122<br>.522<br>.152<br>.102<br>.102<br>.152<br>.522<br>.147<br>.109<br>.104<br>.139<br>.104<br>.139<br>.148<br>.107<br>.95<br>.64<br>.70                                                                                                                                                                                                                                                                                                                                                                                                                                                                                                                                                                                                                                                                                                                 |
| Copper Tape                             | .155<br>.116<br>.116<br>.114<br>.55<br>.29<br>.56<br>.115<br>.64<br>.23<br>.102<br>.152<br>.525<br>.147<br>.109<br>.104<br>.109<br>.104<br>.109<br>.104<br>.107<br>.95<br>.64<br>.70<br>.109<br>.103<br>09<br>00<br>00<br>00<br>00<br>00<br>00<br>                                                                                                                                                                                                                                                                                                                                                                                                                                                                                                                                                                                                                                                                            |
| Copper Tape                             | .155<br>.116<br>.116<br>.114<br>.55<br>.29<br>.56<br>.115<br>.64<br>.23<br>.102<br>.152<br>.52<br>.65<br>.147<br>.109<br>.104<br>.109<br>.104<br>.109<br>.109<br>.109<br>.103<br>.09<br>.86<br>.103<br>.09<br>.50<br>.109<br>.103<br>.09<br>.103<br>.09<br>.103<br>.09<br>.103<br>.09<br>.103<br>.09<br>.103<br>.09<br>.103<br>.09<br>.103<br>.09<br>.103<br>.09<br>.103<br>.09<br>.103<br>.09<br>.103<br>.09<br>.103<br>.09<br>.103<br>.09<br>.103<br>.003<br>.003<br>.003<br>.003<br>.003<br>.003<br>.003                                                                                                                                                                                                                                                                                                                                                                                                                   |
| Copper Tape                             | .155<br>.116<br>.116<br>.114<br>.55<br>.29<br>.56<br>.115<br>.64<br>.23<br>.102<br>.152<br>.52<br>.52<br>.147<br>.109<br>.104<br>.107<br>.104<br>.107<br>.109<br>.103<br>.109<br>.103<br>95<br>.86<br>149                                                                                                                                                                                                                                                                                                                                                                                                                                                                                                                                                                                                                                                                                                                     |
| Copper Tape                             | .155<br>.116<br>.114<br>.55<br>.29<br>.56<br>.115<br>.64<br>.23<br>.102<br>.152<br>.52<br>.52<br>.152<br>.52<br>.152<br>.52<br>.152<br>.1                                                                                                                                                                                                                                                                                                                                                                                                                                                                                                                                                                                                                                                                                                                                                                                     |
| Copper Tape                             | .155<br>.116<br>.114<br>.55<br>.29<br>.56<br>.115<br>.64<br>.23<br>.102<br>.152<br>.52<br>.52<br>.152<br>.52<br>.152<br>.52<br>.152<br>.1                                                                                                                                                                                                                                                                                                                                                                                                                                                                                                                                                                                                                                                                                                                                                                                     |
| Copper Tape                             | .155<br>.116<br>.114<br>.55<br>.29<br>.56<br>.115<br>.52<br>.15<br>.52<br>.15<br>.52<br>.15<br>.52<br>.15<br>.52<br>.15<br>.52<br>.15<br>.52<br>.15<br>.52<br>.15<br>.52<br>.15<br>.52<br>.55<br>.147<br>.109<br>.104<br>.133<br>.107<br>.109<br>.104<br>.107<br>.109<br>.104<br>.107<br>.109<br>.104<br>.107<br>.109<br>.104<br>.107<br>.109<br>.104<br>.107<br>.109<br>.104<br>.107<br>.109<br>.104<br>.107<br>.109<br>.104<br>.107<br>.109<br>.104<br>.107<br>.109<br>.104<br>.107<br>.109<br>.104<br>.107<br>.109<br>.104<br>.107<br>.109<br>.104<br>.107<br>.109<br>.104<br>.107<br>.109<br>.104<br>.107<br>.109<br>.104<br>.107<br>.109<br>.104<br>.107<br>.109<br>.104<br>.107<br>.109<br>.104<br>.107<br>.109<br>.104<br>.107<br>.109<br>.104<br>.107<br>.109<br>.107<br>.109<br>.107<br>.109<br>.107<br>.109<br>.107<br>.109<br>.107<br>.109<br>.104<br>.109<br>.109<br>.109<br>.109<br>.109<br>.109<br>.109<br>.109 |
| Copper Tape                             | .155<br>.116<br>.114<br>.55<br>.29<br>.56<br>.115<br>.52<br>.15<br>.52<br>.15<br>.52<br>.15<br>.52<br>.15<br>.52<br>.15<br>.52<br>.15<br>.52<br>.15<br>.52<br>.15<br>.52<br>.15<br>.52<br>.15<br>.52<br>.55<br>.109<br>.104<br>.139<br>.104<br>.139<br>.104<br>.109<br>.104<br>.109<br>.107<br>.109<br>.104<br>.109<br>.107<br>.109<br>.104<br>.109<br>.107<br>.109<br>.109<br>.109<br>.109<br>.109<br>.109<br>.109<br>.109                                                                                                                                                                                                                                                                                                                                                                                                                                                                                                   |