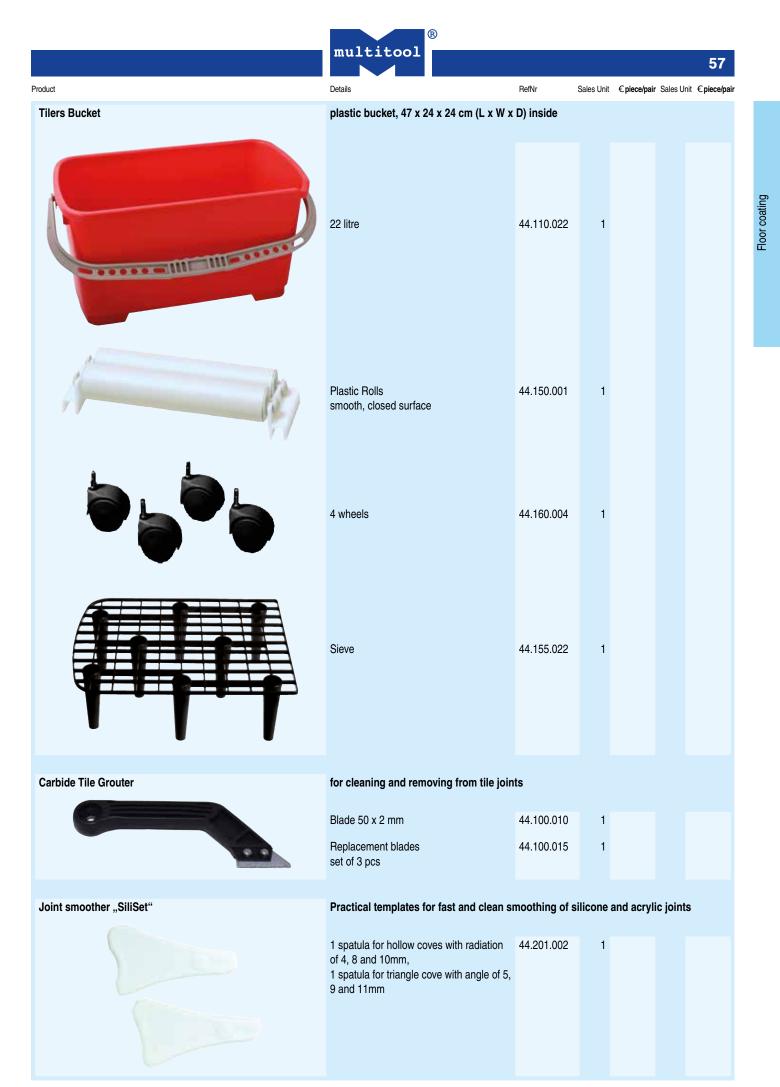

| 50.005.010<br>50.010.010 | 1<br>1     |             |           |                    |
|                     | rods 1 m<br>15 x 15 mm                                                                                                                                                   | 50.015.015               | 10         |             |           |                    |
|                     |                                                                                                                                                                          |                          |            |             |           |                    |



| 58                                   | multitool                                   |                          |            |               |                                 |
|--------------------------------------|---------------------------------------------|--------------------------|------------|---------------|---------------------------------|
| Product                              | Details                                     | RefNr                    | Sales Unit | €piece/pair S | Sales Unit € <b>piece/pai</b> i |
| Joint smoother                       | with shovel, for all types of joints        | 44.211.050               | 1          |               |                                 |
| Pressure Sprayer                     | Container for manual pressurized, 2,5 b     | ar