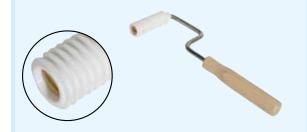

Injection

159 - 164

| Acryl Roller                            | . 11                                                                                                                                                                                                                                                                                                                                                                                                                                                                                                                                                                                                                                                                                                                                                                                                                                                                                                                          |
|-----------------------------------------|-------------------------------------------------------------------------------------------------------------------------------------------------------------------------------------------------------------------------------------------------------------------------------------------------------------------------------------------------------------------------------------------------------------------------------------------------------------------------------------------------------------------------------------------------------------------------------------------------------------------------------------------------------------------------------------------------------------------------------------------------------------------------------------------------------------------------------------------------------------------------------------------------------------------------------|
| Adapter for Diamond Segments            | . 104<br>29                                                                                                                                                                                                                                                                                                                                                                                                                                                                                                                                                                                                                                                                                                                                                                                                                                                                                                                   |
| AmericanTrowel                          | . 26                                                                                                                                                                                                                                                                                                                                                                                                                                                                                                                                                                                                                                                                                                                                                                                                                                                                                                                          |
| AmericanTrowel                          | . 49                                                                                                                                                                                                                                                                                                                                                                                                                                                                                                                                                                                                                                                                                                                                                                                                                                                                                                                          |
| Balance                                 | .117                                                                                                                                                                                                                                                                                                                                                                                                                                                                                                                                                                                                                                                                                                                                                                                                                                                                                                                          |
| Balance                                 | . 95                                                                                                                                                                                                                                                                                                                                                                                                                                                                                                                                                                                                                                                                                                                                                                                                                                                                                                                          |
| Barrel Plug Key                         | . 95                                                                                                                                                                                                                                                                                                                                                                                                                                                                                                                                                                                                                                                                                                                                                                                                                                                                                                                          |
| Barrier Tape                            | . 66                                                                                                                                                                                                                                                                                                                                                                                                                                                                                                                                                                                                                                                                                                                                                                                                                                                                                                                          |
| Big Bag                                 | . 66                                                                                                                                                                                                                                                                                                                                                                                                                                                                                                                                                                                                                                                                                                                                                                                                                                                                                                                          |
| Bond+Cover                              | . 62                                                                                                                                                                                                                                                                                                                                                                                                                                                                                                                                                                                                                                                                                                                                                                                                                                                                                                                          |
| Bracket Connection for Rubber           | 40                                                                                                                                                                                                                                                                                                                                                                                                                                                                                                                                                                                                                                                                                                                                                                                                                                                                                                                            |
| Squeegee                                | . 40                                                                                                                                                                                                                                                                                                                                                                                                                                                                                                                                                                                                                                                                                                                                                                                                                                                                                                                          |
| Broom                                   | . 20                                                                                                                                                                                                                                                                                                                                                                                                                                                                                                                                                                                                                                                                                                                                                                                                                                                                                                                          |
| Broom                                   | . 09                                                                                                                                                                                                                                                                                                                                                                                                                                                                                                                                                                                                                                                                                                                                                                                                                                                                                                                          |
| Broom Tip                               | 40                                                                                                                                                                                                                                                                                                                                                                                                                                                                                                                                                                                                                                                                                                                                                                                                                                                                                                                            |
| Brush                                   | 5                                                                                                                                                                                                                                                                                                                                                                                                                                                                                                                                                                                                                                                                                                                                                                                                                                                                                                                             |
| Brush to Tape Application               | . 61                                                                                                                                                                                                                                                                                                                                                                                                                                                                                                                                                                                                                                                                                                                                                                                                                                                                                                                          |
| Brush                                   | 21/94                                                                                                                                                                                                                                                                                                                                                                                                                                                                                                                                                                                                                                                                                                                                                                                                                                                                                                                         |
| Bucket Carrier                          | . 49                                                                                                                                                                                                                                                                                                                                                                                                                                                                                                                                                                                                                                                                                                                                                                                                                                                                                                                          |
| Bucket Trolley Burnt Coarse Foam Roller | . 95                                                                                                                                                                                                                                                                                                                                                                                                                                                                                                                                                                                                                                                                                                                                                                                                                                                                                                                          |
| Burnt Coarse Foam Roller                | . 18                                                                                                                                                                                                                                                                                                                                                                                                                                                                                                                                                                                                                                                                                                                                                                                                                                                                                                                          |
| Cable                                   | . 83                                                                                                                                                                                                                                                                                                                                                                                                                                                                                                                                                                                                                                                                                                                                                                                                                                                                                                                          |
|                                         |                                                                                                                                                                                                                                                                                                                                                                                                                                                                                                                                                                                                                                                                                                                                                                                                                                                                                                                               |
| Cable Tie                               | . //                                                                                                                                                                                                                                                                                                                                                                                                                                                                                                                                                                                                                                                                                                                                                                                                                                                                                                                          |
| Can Opener                              | . 21                                                                                                                                                                                                                                                                                                                                                                                                                                                                                                                                                                                                                                                                                                                                                                                                                                                                                                                          |
| Carbide Disc                            | . 97                                                                                                                                                                                                                                                                                                                                                                                                                                                                                                                                                                                                                                                                                                                                                                                                                                                                                                                          |
|                                         | . 05                                                                                                                                                                                                                                                                                                                                                                                                                                                                                                                                                                                                                                                                                                                                                                                                                                                                                                                          |
| Carpet Clamp                            | . 71                                                                                                                                                                                                                                                                                                                                                                                                                                                                                                                                                                                                                                                                                                                                                                                                                                                                                                                          |
| Cartouche Gun Spare Parts               | 75                                                                                                                                                                                                                                                                                                                                                                                                                                                                                                                                                                                                                                                                                                                                                                                                                                                                                                                            |
| Cat Tongue Trowel                       | . 28                                                                                                                                                                                                                                                                                                                                                                                                                                                                                                                                                                                                                                                                                                                                                                                                                                                                                                                          |
| Ceiling Brush                           | 7                                                                                                                                                                                                                                                                                                                                                                                                                                                                                                                                                                                                                                                                                                                                                                                                                                                                                                                             |
| Chalk Reel                              | . 65                                                                                                                                                                                                                                                                                                                                                                                                                                                                                                                                                                                                                                                                                                                                                                                                                                                                                                                          |
| Chaps                                   | .143                                                                                                                                                                                                                                                                                                                                                                                                                                                                                                                                                                                                                                                                                                                                                                                                                                                                                                                          |
| Chisel                                  | . 76                                                                                                                                                                                                                                                                                                                                                                                                                                                                                                                                                                                                                                                                                                                                                                                                                                                                                                                          |
| Chisel SDS-Plus                         | . 79                                                                                                                                                                                                                                                                                                                                                                                                                                                                                                                                                                                                                                                                                                                                                                                                                                                                                                                          |
| Cleaning Disc                           | . 98                                                                                                                                                                                                                                                                                                                                                                                                                                                                                                                                                                                                                                                                                                                                                                                                                                                                                                                          |
| Cleaning Pad                            | .102                                                                                                                                                                                                                                                                                                                                                                                                                                                                                                                                                                                                                                                                                                                                                                                                                                                                                                                          |
| Cleaning Spatula                        | . 94                                                                                                                                                                                                                                                                                                                                                                                                                                                                                                                                                                                                                                                                                                                                                                                                                                                                                                                          |
| Club Hammer                             | . 76                                                                                                                                                                                                                                                                                                                                                                                                                                                                                                                                                                                                                                                                                                                                                                                                                                                                                                                          |
| CM Measuring Set                        | .155                                                                                                                                                                                                                                                                                                                                                                                                                                                                                                                                                                                                                                                                                                                                                                                                                                                                                                                          |
| Concave & Triangle Trowel               | . 31                                                                                                                                                                                                                                                                                                                                                                                                                                                                                                                                                                                                                                                                                                                                                                                                                                                                                                                          |
| Concrete Test Hammer                    | 455                                                                                                                                                                                                                                                                                                                                                                                                                                                                                                                                                                                                                                                                                                                                                                                                                                                                                                                           |
| Construction 1/1                        | . 155                                                                                                                                                                                                                                                                                                                                                                                                                                                                                                                                                                                                                                                                                                                                                                                                                                                                                                                         |
| Conductive Kit                          | .155                                                                                                                                                                                                                                                                                                                                                                                                                                                                                                                                                                                                                                                                                                                                                                                                                                                                                                                          |
| Copper Tape                             | .155<br>.116<br>.116                                                                                                                                                                                                                                                                                                                                                                                                                                                                                                                                                                                                                                                                                                                                                                                                                                                                                                          |
| Copper Tape                             | .155<br>.116<br>.116<br>.114                                                                                                                                                                                                                                                                                                                                                                                                                                                                                                                                                                                                                                                                                                                                                                                                                                                                                                  |
| Copper Tape                             | .155<br>.116<br>.116<br>.114<br>.55                                                                                                                                                                                                                                                                                                                                                                                                                                                                                                                                                                                                                                                                                                                                                                                                                                                                                           |
| Copper Tape                             | .155<br>.116<br>.116<br>.114<br>. 55<br>. 29                                                                                                                                                                                                                                                                                                                                                                                                                                                                                                                                                                                                                                                                                                                                                                                                                                                                                  |
| Copper Tape                             | .155<br>.116<br>.116<br>.114<br>.55<br>.29<br>.56                                                                                                                                                                                                                                                                                                                                                                                                                                                                                                                                                                                                                                                                                                                                                                                                                                                                             |
| Copper Tape                             | .155<br>.116<br>.116<br>.114<br>.55<br>.29<br>.56<br>.115                                                                                                                                                                                                                                                                                                                                                                                                                                                                                                                                                                                                                                                                                                                                                                                                                                                                     |
| Copper Tape                             | .155<br>.116<br>.116<br>.114<br>.55<br>.29<br>.56<br>.115<br>.64                                                                                                                                                                                                                                                                                                                                                                                                                                                                                                                                                                                                                                                                                                                                                                                                                                                              |
| Copper Tape Core Drill                  | .155<br>.116<br>.116<br>.114<br>.55<br>.29<br>.56<br>.115<br>.64<br>.23<br>.102                                                                                                                                                                                                                                                                                                                                                                                                                                                                                                                                                                                                                                                                                                                                                                                                                                               |
| Copper Tape Core Drill                  | .155<br>.116<br>.116<br>.114<br>.55<br>.29<br>.56<br>.115<br>.64<br>.23<br>.102<br>.152                                                                                                                                                                                                                                                                                                                                                                                                                                                                                                                                                                                                                                                                                                                                                                                                                                       |
| Copper Tape                             | .155<br>.116<br>.116<br>.114<br>.55<br>.29<br>.56<br>.115<br>.64<br>.23<br>.102<br>.152<br>.52                                                                                                                                                                                                                                                                                                                                                                                                                                                                                                                                                                                                                                                                                                                                                                                                                                |
| Copper Tape Core Drill                  | .155<br>.116<br>.116<br>.114<br>.55<br>.29<br>.56<br>.115<br>.64<br>.23<br>.102<br>.152<br>.52<br>.65                                                                                                                                                                                                                                                                                                                                                                                                                                                                                                                                                                                                                                                                                                                                                                                                                         |
| Copper Tape                             | .155<br>.116<br>.116<br>.114<br>.55<br>.29<br>.56<br>.115<br>.64<br>.23<br>.102<br>.152<br>.52<br>.65<br>.147                                                                                                                                                                                                                                                                                                                                                                                                                                                                                                                                                                                                                                                                                                                                                                                                                 |
| Copper Tape                             | .155<br>.116<br>.116<br>.114<br>. 55<br>. 29<br>. 56<br>.115<br>. 64<br>. 23<br>.102<br>.152<br>. 52<br>. 52<br>. 65<br>.147<br>.109                                                                                                                                                                                                                                                                                                                                                                                                                                                                                                                                                                                                                                                                                                                                                                                          |
| Copper Tape                             | .155<br>.116<br>.116<br>.114<br>.55<br>.29<br>.56<br>.115<br>.56<br>.115<br>.64<br>.23<br>.102<br>.152<br>.52<br>.65<br>.147<br>.109<br>.104                                                                                                                                                                                                                                                                                                                                                                                                                                                                                                                                                                                                                                                                                                                                                                                  |
| Copper Tape Core Drill                  | .155<br>.116<br>.114<br>.55<br>.29<br>.56<br>.115<br>.64<br>.23<br>.102<br>.152<br>.52<br>.65<br>.147<br>.109<br>.104<br>.61                                                                                                                                                                                                                                                                                                                                                                                                                                                                                                                                                                                                                                                                                                                                                                                                  |
| Copper Tape Core Drill                  | .155<br>.116<br>.116<br>.114<br>.55<br>.29<br>.56<br>.115<br>.56<br>.115<br>.64<br>.23<br>.102<br>.152<br>.52<br>.65<br>.147<br>.109<br>.104<br>.61<br>.139                                                                                                                                                                                                                                                                                                                                                                                                                                                                                                                                                                                                                                                                                                                                                                   |
| Copper Tape Core Drill                  | .155<br>.116<br>.116<br>.114<br>.55<br>.29<br>.56<br>.115<br>.52<br>.102<br>.152<br>.152<br>.147<br>.109<br>.104<br>.139<br>.148                                                                                                                                                                                                                                                                                                                                                                                                                                                                                                                                                                                                                                                                                                                                                                                              |
| Copper Tape Core Drill                  | .155<br>.116<br>.116<br>.114<br>.55<br>.29<br>.56<br>.115<br>.64<br>.23<br>.102<br>.152<br>.52<br>.52<br>.65<br>.147<br>.109<br>.104<br>.139<br>.148<br>.107                                                                                                                                                                                                                                                                                                                                                                                                                                                                                                                                                                                                                                                                                                                                                                  |
| Copper Tape Core Drill                  | .155<br>.116<br>.116<br>.114<br>.55<br>.29<br>.56<br>.115<br>.64<br>.23<br>.102<br>.152<br>.52<br>.52<br>.65<br>.147<br>.109<br>.104<br>.139<br>.148<br>.107<br>.95                                                                                                                                                                                                                                                                                                                                                                                                                                                                                                                                                                                                                                                                                                                                                           |
| Copper Tape Core Drill                  | .155<br>.116<br>.116<br>.114<br>.55<br>.29<br>.56<br>.115<br>.56<br>.122<br>.152<br>.52<br>.65<br>.147<br>.109<br>.104<br>.139<br>.148<br>.107<br>.95<br>.64<br>.129<br>.148<br>.107<br>.95<br>.56<br>.107<br>.109<br>.104<br>.109<br>.104<br>.114<br>.116<br>.116<br>.116<br>.116<br>.116<br>.116<br>.11                                                                                                                                                                                                                                                                                                                                                                                                                                                                                                                                                                                                                     |
| Copper Tape Core Drill                  | .155<br>.116<br>.116<br>.114<br>.55<br>.29<br>.56<br>.115<br>.64<br>.23<br>.102<br>.152<br>.52<br>.52<br>.65<br>.147<br>.109<br>.104<br>.139<br>.148<br>.107<br>.95                                                                                                                                                                                                                                                                                                                                                                                                                                                                                                                                                                                                                                                                                                                                                           |
| Copper Tape Core Drill                  | .155<br>.116<br>.116<br>.117<br>.52<br>.52<br>.56<br>.115<br>.64<br>.23<br>.102<br>.52<br>.52<br>.52<br>.147<br>.109<br>.104<br>.139<br>.148<br>.107<br>.95<br>.64<br>.107<br>.108<br>.107<br>.108<br>.107<br>.108<br>.107<br>.109<br>.104<br>.116<br>.116<br>.116<br>.116<br>.116<br>.116<br>.116<br>.11                                                                                                                                                                                                                                                                                                                                                                                                                                                                                                                                                                                                                     |
| Copper Tape Core Drill                  | .155<br>.116<br>.116<br>.114<br>.55<br>.29<br>.56<br>.115<br>.64<br>.122<br>.522<br>.152<br>.102<br>.102<br>.152<br>.522<br>.147<br>.109<br>.104<br>.139<br>.104<br>.139<br>.148<br>.107<br>.95<br>.64<br>.70                                                                                                                                                                                                                                                                                                                                                                                                                                                                                                                                                                                                                                                                                                                 |
| Copper Tape                             | .155<br>.116<br>.116<br>.114<br>.55<br>.29<br>.56<br>.115<br>.64<br>.23<br>.102<br>.152<br>.525<br>.147<br>.109<br>.104<br>.109<br>.104<br>.109<br>.104<br>.107<br>.95<br>.64<br>.70<br>.109<br>.103<br>09<br>00<br>00<br>00<br>00<br>00<br>00<br>                                                                                                                                                                                                                                                                                                                                                                                                                                                                                                                                                                                                                                                                            |
| Copper Tape                             | .155<br>.116<br>.116<br>.114<br>.55<br>.29<br>.56<br>.115<br>.64<br>.23<br>.102<br>.152<br>.52<br>.65<br>.147<br>.109<br>.104<br>.109<br>.104<br>.109<br>.109<br>.109<br>.103<br>.09<br>.86<br>.103<br>.09<br>.50<br>.109<br>.103<br>.09<br>.103<br>.09<br>.103<br>.09<br>.103<br>.09<br>.103<br>.09<br>.103<br>.09<br>.103<br>.09<br>.103<br>.09<br>.103<br>.09<br>.103<br>.09<br>.103<br>.09<br>.103<br>.09<br>.103<br>.09<br>.103<br>.09<br>.103<br>.003<br>.003<br>.003<br>.003<br>.003<br>.003<br>.003                                                                                                                                                                                                                                                                                                                                                                                                                   |
| Copper Tape                             | .155<br>.116<br>.116<br>.114<br>.55<br>.29<br>.56<br>.115<br>.64<br>.23<br>.102<br>.152<br>.52<br>.52<br>.147<br>.109<br>.104<br>.107<br>.104<br>.107<br>.109<br>.103<br>.109<br>.103<br>95<br>.86<br>149                                                                                                                                                                                                                                                                                                                                                                                                                                                                                                                                                                                                                                                                                                                     |
| Copper Tape                             | .155<br>.116<br>.114<br>.55<br>.29<br>.56<br>.115<br>.64<br>.23<br>.102<br>.152<br>.52<br>.52<br>.152<br>.52<br>.152<br>.52<br>.152<br>.1                                                                                                                                                                                                                                                                                                                                                                                                                                                                                                                                                                                                                                                                                                                                                                                     |
| Copper Tape                             | .155<br>.116<br>.114<br>.55<br>.29<br>.56<br>.115<br>.64<br>.23<br>.102<br>.152<br>.52<br>.52<br>.152<br>.52<br>.152<br>.52<br>.152<br>.1                                                                                                                                                                                                                                                                                                                                                                                                                                                                                                                                                                                                                                                                                                                                                                                     |
| Copper Tape                             | .155<br>.116<br>.114<br>.55<br>.29<br>.56<br>.115<br>.52<br>.15<br>.52<br>.15<br>.52<br>.15<br>.52<br>.15<br>.52<br>.15<br>.52<br>.15<br>.52<br>.15<br>.52<br>.15<br>.52<br>.15<br>.52<br>.55<br>.147<br>.109<br>.104<br>.133<br>.107<br>.109<br>.104<br>.107<br>.109<br>.104<br>.107<br>.109<br>.104<br>.107<br>.109<br>.104<br>.107<br>.109<br>.104<br>.107<br>.109<br>.104<br>.107<br>.109<br>.104<br>.107<br>.109<br>.104<br>.107<br>.109<br>.104<br>.107<br>.109<br>.104<br>.107<br>.109<br>.104<br>.107<br>.109<br>.104<br>.107<br>.109<br>.104<br>.107<br>.109<br>.104<br>.107<br>.109<br>.104<br>.107<br>.109<br>.104<br>.107<br>.109<br>.104<br>.107<br>.109<br>.104<br>.107<br>.109<br>.104<br>.107<br>.109<br>.104<br>.107<br>.109<br>.104<br>.107<br>.109<br>.107<br>.109<br>.107<br>.109<br>.107<br>.109<br>.107<br>.109<br>.107<br>.109<br>.104<br>.109<br>.109<br>.109<br>.109<br>.109<br>.109<br>.109<br>.109 |
| Copper Tape                             | .155<br>.116<br>.114<br>.55<br>.29<br>.56<br>.115<br>.52<br>.15<br>.52<br>.15<br>.52<br>.15<br>.52<br>.15<br>.52<br>.15<br>.52<br>.15<br>.52<br>.15<br>.52<br>.15<br>.52<br>.15<br>.52<br>.15<br>.52<br>.55<br>.109<br>.104<br>.139<br>.104<br>.139<br>.104<br>.109<br>.104<br>.109<br>.107<br>.109<br>.104<br>.109<br>.107<br>.109<br>.104<br>.109<br>.107<br>.109<br>.109<br>.109<br>.109<br>.109<br>.109<br>.109<br>.109                                                                                                                                                                                                                                                                                                                                                                                                                                                                                                   |