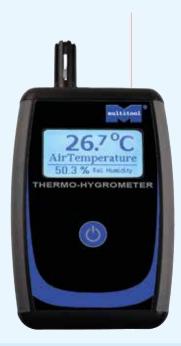

d at 0.95 and covers 90% of possible measurements taken.

### Fast measurement sequence

- Measured value display eligibly in °C or F
- Fixed emission ratio
- measuring spot ratio 8 : 1
- Automatic switch-off
- Battery operation
- Shiftable focus help
- compact and robust design

### **Technical Specifications**

Temperature measuring range -50 °C ... +380 °C Resolution 0,1 °C Accuracy to 18 °C

Measuring point size Emission ratio LC Display Response time Power Supply Dimensions Weight

<80 % r.F. ±4 °C (-30 °C ... 0 °C) ±2% or ±2 °C (0 °C ... +330 °C) 8:1 (permanently set) 0,95 yes < 1 s 9 V bloc battery 82 x 41,5 x 160 mm ca. 180 g

### **Delivery content**

1 x infrared thermometer, 1 x battery, 1 x carry bag, 1 x instruction manual

85.700.010

1

### **Psychrometer MT-Professional**



With this thermohygrometer you can determine the indoor climate (room temperature, relative humidity) or by infrared measurement the surface temperature of walls or products. The measuring device gives you the dew point (dew point temperature) as additional information

### **Technical Data:**

Temperature range Air temperature range Humidity range Moisture tolerance Temperature tolerance Power supply Dimensions

-50 bis +150 degrees Celsius internal temperature sensor from -10 to +50 degrees Celsius 5 % to 99 % +/-2% +/- 0,3 Grad Celsius 2 x AA 1,5 V (incl.) 145 x 79 x 27 mm

| Monochrome graphic display with backlight, resolution 128 x 64 pixels |
|-----------------------------------------------------------------------|
|