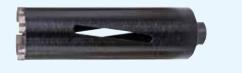

height 23 mm |            |   |





price per piece or pair; without VAT



Floor coating



### 114

#### Joint Cleaner



| for making joints in concrete and scree |            |   |  |
|-----------------------------------------|------------|---|--|
| width 6,4 mm<br>Ø 115 mm                | 55.151.115 | 1 |  |
| width 6,4 mm<br>Ø 125 mm                | 55.151.125 | 1 |  |
| width 8,0 mm<br>Ø 125 mm                | 55.251.125 | 1 |  |
| width 10 mm<br>Ø 125 mm                 | 55.351.125 | 1 |  |
| width 9,0 mm<br>Ø 180 mm                | 55.151.180 | 1 |  |
| width 10 mm<br>Ø 230 mm                 | 55.351.230 | 1 |  |

RefNr

sintered diamond coating, for clearing out joints, only conditionally suitable

Sales Unit € piece/pair Sales Unit € piece/pair

#### Core Drill Ø 57/50





| Dry core drill for unreinforced concrete, mounting M16 |
|--------------------------------------------------------|
| segment height approx. 10 mm, max. work height 16 cm   |
| outside diameter 57 mm, inside diameter 50 mm          |

R

multitool

Details

| Core Drill<br>Ø 57/50                                                       | 55.050.001 | 1 |  |
|-----------------------------------------------------------------------------|------------|---|--|
| Adapter M16 - SDS plus<br>length 103 mm, fits core drill item<br>55.050.001 | 55.050.101 | 1 |  |
| Drilling template<br>500 x 300 x 20 mm with hole Ø 57 mm                    | 55.050.230 | 1 |  |



Floor coating

Sales Unit € piece/pair Sales Unit € piece/pair



| Details                                                 | RefNr