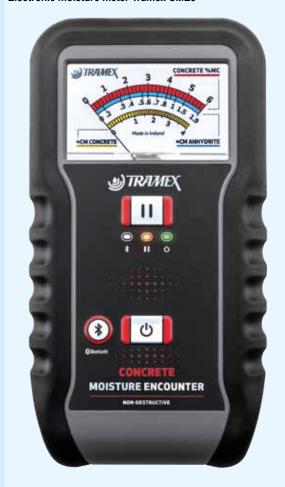

perating            | wall mount bracket or free position (e.g. table)           |
| Operating range      | – 40+70 °C / 0 100 % RH                                    |
| Case                 | ABS-Plastic                                                |
| Software             | min Windows XP (auch 64 Bit)                               |
| Dimension            | 102 x 30 mm                                                |
| Weight               | 25 g                                                       |
|                      |                                                            |
|                      |                                                            |

85.100.344



153

Sales Unit €piece/pair Sales Unit €piece/pair

Product

Electronic moisture meter Tramex CME5



**Moisture Meter MT-D4** 



is a non-destructive meter for measuring moisture content instantly in concrete slabs per ASTM F2659, featuring Carbide Method equivalent scales for concrete and anhydrite screeds. Easy-to-use, giving precise and repeatable results, the Concrete Moisture Encounter allows the user to make multiple tests over a large area in the shortest possible time.

RefNr

### Characteristics

Details

Dimensions 163 x 85 x 43 mm

Power supply 2 X 1.5V AA battery (incl.)

Data transmission Bluetooth (mobile app available)

Clear and easy to read analogue display. Moisture readings equivalent to the CM carbide method.

No probing, drilling or mechanical damage to the surface necessary.

Fast and accurate readings to a depth of approximately 20 mm ( $34^{\circ}$ ) in the slab