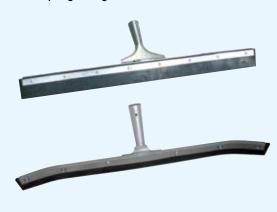

| 25.000.060 | 1 | 10 |  |
| 75 cm                                 | 25.000.080 | 1 | 10 |  |
| 100 cm                                | 25.000.100 | 1 | 10 |  |
| white                                 |            |   |    |  |
| 45 cm                                 | 25.004.045 | 1 | 10 |  |
| 55 cm                                 | 25.004.055 | 1 | 10 |  |
| 75 cm                                 | 25.004.075 | 1 | 10 |  |
| red (with neoprene = stronger rubber) |            |   |    |  |
| 45 cm                                 | 25.003.045 | 1 | 10 |  |
| 55 cm                                 | 25.003.055 | 1 | 10 |  |
| 75 cm                                 | 25.003.075 | 1 | 10 |  |
|                                       |            |   |    |  |

Rubber Squeegee single blade





| straight           |            |    |   |  |
|--------------------|------------|----|---|--|
| 45 cm              | 25.100.045 | 1  | 6 |  |
| 61 cm              | 25.100.060 | 1  | 6 |  |
| curved             |            |    |   |  |
| 61 cm              | 25.100.070 | 1  | 6 |  |
| replacement rubber |            |    |   |  |
| black              |            |    |   |  |
| 45 cm              | 25.100.046 | 10 |   |  |
| 61 cm              | 25.100.061 | 10 |   |  |
| white              |            |    |   |  |
| 61 cm              | 25.100.062 | 10 |   |  |



for applying resin into cracks and/of joints with 5 mm thick and 50 mm high hard rubber lip, wing length 23 cm, socket attachment reversable which makes it useable as a pull or push squeegee

|                    | 25