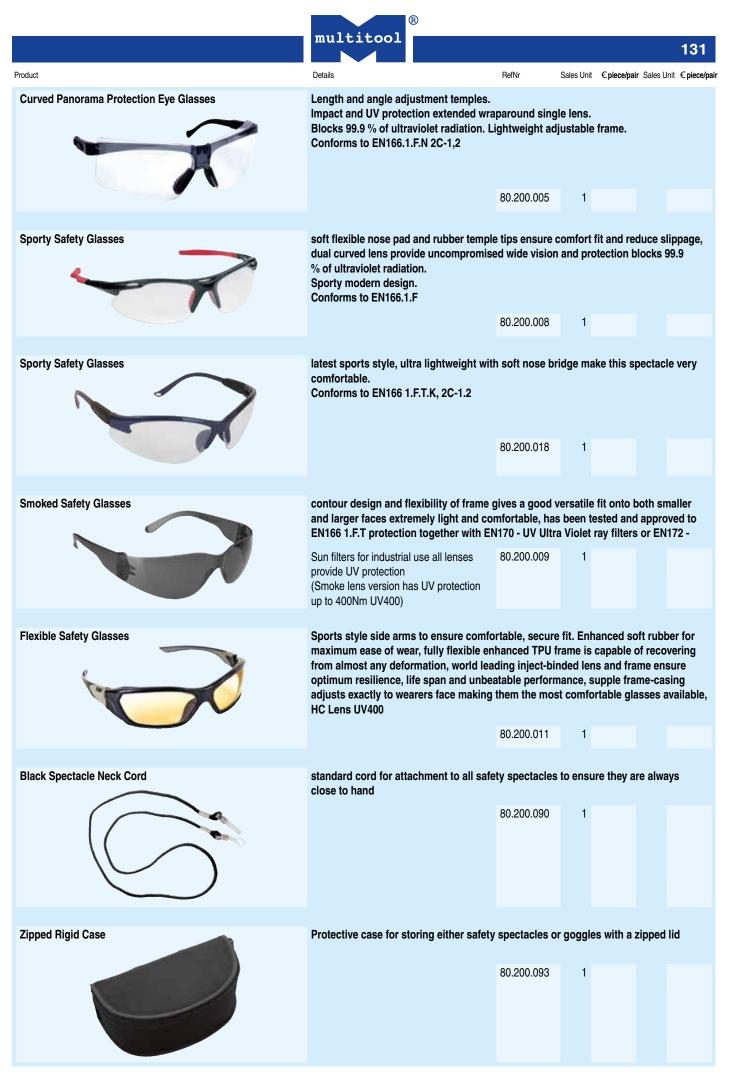

|                                                          |                                   |
|                                 | Size M<br>Size L<br>Peel off visor<br>Pack of 10 pcs                                                                                                                                                                                                                                                                                       | 92.300.006<br>92.300.106                                                                              | 1                                                         |                                                                 |                                                          |                                   |









132

Product

multitool

Details

Sales Unit € piece/pair Sales Unit € piece/pair

Face shield visor



Forehead protection of polypropylene, headband of polyethylene/polypropylene adjustable by means of rotary catch, visor of polycarbonate, thickness 1.1 mm, optical class

RefNr

|                    | 80.299.040 | 1 |  |
|--------------------|------------|---|--|
| Replacement Visier | 80.299.042 | 1 |  |
|                    |            |   |  |
|                    |            |   |  |
|                    |            |   |  |
|                    |            |   |  |
|                    |            |   |  |

Safety Glasses with Filter Professional



FILTERSPEC<sup>(TM)</sup>PRO goggles are a system combination of eye and respiratory respiratory protection in one. Forget the h