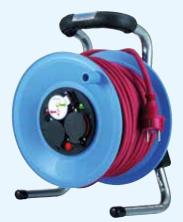

-----------|---|--|--|
| 25 m                | 31.575.025 | 1 |  |  |
|                     |            |   |  |  |
|                     |            |   |  |  |
|                     |            |   |  |  |
|                     |            |   |  |  |

CEE Extender Cable 32A orange, phase inverter



Quality extension cable made of polyurethane, highly abrasion resistant, with CEE plug and coupling with sealing cap and phase reversing plug, temperature resistant -40 to +80°C, outdoors and construction sites, in workshops and industry, IP 44

| H07BQ-F 5G4 |            |   |  |
|-------------|------------|---|--|
| 10 m        | 31.577.010 | 1 |  |
| 25 m        | 31.577.025 | 1 |  |
|             |            |   |  |
|             |            |   |  |

# Cable Drum Eco, 220V Ø1,5



For construction site use and outdoor use. Drum body made of plastic Ø285 mm

- insulated handle with non-slip plastic profile
- Can be used upright or lying down
- Rotation stop switch
- VDE thermal circuit breaker and 3 protective contact sockets with
- safety hinged covers and hammer symbol
- Function LED green and red
- incl. DiagS the cable drum diagnostic system
- Plug parking station
- Protection class IP 44
- Cable quality rubber-neoprene
- Cable colour: red

According to: DGVU-I 203-006

H07RN-F 3G1,5 40 m

31.500.040

1



| 86                                                   | multitool