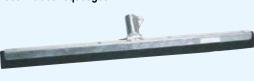

| 20.450.005                  | 3             |              |            |             |



Details

Sales Unit €piece/pair Sales Unit €piece/pair

10

Microcell rubber squeegee

Product



handle bracket, also suitable for grounding and sealing 25.005.035 35 cm 1 10 45 cm 25.005.045 1 10 60 cm

25.005.055

1

RefNr

with synthetic microcell rubber (usable height approx. 35 mm), with metal back and

Standard rubber squeegee



#### made of strong, approx 32mm high, natural cell rubber, with metal back and stick holder, also suitable for priming and sealing

| 45 cm | 25.007.045 | 1 | 10 |
|-------|------------|---|----|
| 60 cm | 25.007.060 | 1 | 10 |
|       |            |   |    |

**High Performance Rubber Squeegee** 



#### made of strong, approx. 43 mm high, natural cell rubber, with splash protection, also suitable for grounding and sealing

| black                                 |            |   |    |  |
|---------------------------------------|------------|---|--