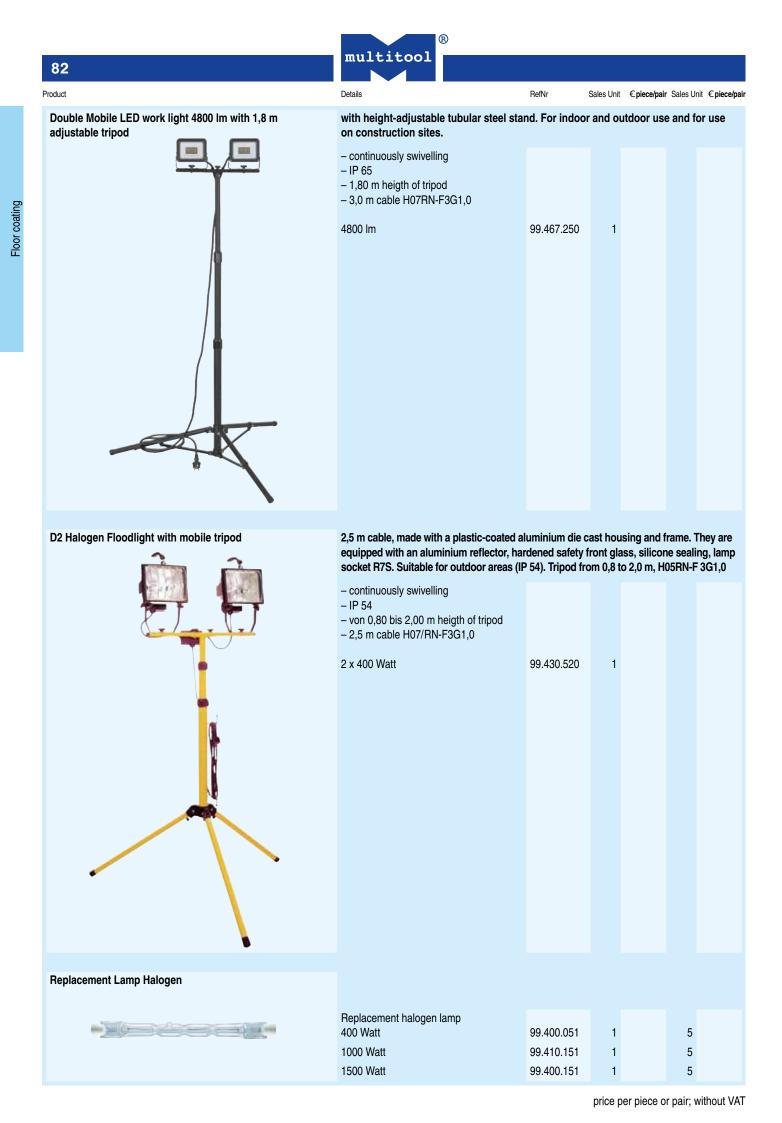

| 8 | Conductor cross section in       | mm <sup>2</sup> |                                 |                           |        |  |   |   |   |







Details

Sales Unit €**piece/pair** Sales Unit €**piece/pair** 

83

Extender Cable 220V, black

Product



Quality construction site cable made of rubber neoprene, abrasion-resistant, with earthing contact plug and coupling with sealing cap, oil-resistant, for use outdoors and on construction sites, in workshops and industry, IP 44

RefNr

| H07RN-F 3G1,5 |            |   |  |
|---------------|------------|---|--|
| 10 m          | 31.561.010 | 1 |  |
| 25 m          | 31.561.025 | 1 |  |
| H07RN-F 3G2,5 |            |   |  |
| 10 m          | 31.561.110 | 1 |  |
| 25 m          | 31.561.125 | 1 |  |
|               |            |   |  |

Extender Cable 220V, red



Quality construction site cable made of rubber neoprene, abrasion-resistant, with earthing contact plug and coupling wit