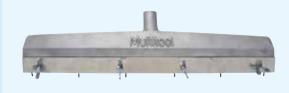

|                                           |                        |                             |
|                                        | always fixed handle                                                                              | 25.320.128                                                                                                                                             | 1                                         |                        |                             |

Details

37 cm

Sales Unit € piece/pair Sales Unit € piece/pair

41

Rake U-Bracket

for broomsticks with and without thread, adjustable work-angle and bigger leverage effect for a better control of the rake width

RefNr

1

**Pin Rake Economy** 

Product



**Pin Rake Professional** 

CAM Set





## made of extruded aluminium, the height adjustable steel blade allows a coating thickness up to 10 mm

| standard bracket |            |   |  |
|------------------|------------|---|--|
| 40 cm            | 20.140.001 | 1 |  |
| 58 cm            | 20.100.058 | 1 |  |
| 80 cm            | 20.100.080 | 1 |  |
| thread bracket   |            |   |  |
| 40 cm            | 20.100.240 | 1 |  |
| 58 cm            | 20.100.258 | 1 |  |
| 80 cm            | 20.100.280 | 1 |  |
|                  |            |   |  |

## made of cast aluminium, the height adjustable steel blade allows a coating thickness up to 18 mm

| standard bracket<br>58 cm | 20.000.010 | 1 |  |
|---------------------------|------------|---|--|
| thread bracket<br>58 cm   | 20.000.158 | 1 |  |

# A patented tool which appl