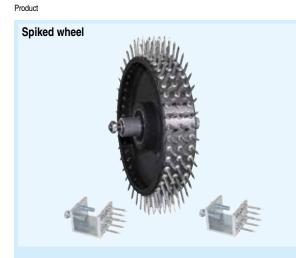

| are no long              | or offecti | ve the los  | n roller   | ie         |





for thin coatings, when the spike rollers are no longer effective the loop roller is ideal for levelling and smoothing  $% \left( {{{\mathbf{r}}_{i}}} \right)$ 

| width |            |   |
|-------|------------|---|
| 18 cm | 19.200.018 | 1 |
| 25 cm | 19.200.025 | 1 |
| 50 cm | 19.200.050 | 1 |
|       |            |   |



Details

Floor coating

Sales Unit € piece/pair Sales Unit € piece/pair



| nail length 30 mm, set with wheel, axle,      | supporting le | gs |  |
|-----------------------------------------------|---------------|----|--|
| Ø ca. 26 cm,<br>for mounting on a wheelbarrow | 19.900.005    | 1  |  |
| supporting legs with nails                    | 19.900.002    | 1  |  |
|                                               |               |    |  |
|                                               |               |    |  |

RefNr

**Roller Cleaning Box** 



## made of solvent-resistant plastic, for storage of used spike rollers up to 25 cm and max Ø 9 cm

| 25 cm                | 19.310.025 | 1 |  |
|----------------------|------------|---|--|
| from stainless steel |            |   |  |
|                      |            |   |  |
| Ø 40 mm              |            |