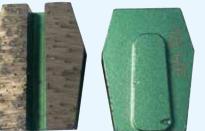

| 55.761.020 | 1 |
|--------------------------------------|------------|---|
| Grit size 40                         | 55.761.040 | 1 |
|                                      |            |   |
|                                      |            |   |
|                                      |            |   |
|                                      |            |   |
|                                      |            |   |
| Colour code: red (MF- Medium Floor)  |            |   |
| medium bond for medium hard concrete |            |   |
| Grit size 16                         | 55.763.016 | 1 |
| Grit size 20                         | 55.763.020 | 1 |
| Grit size 40                         | 55.763.040 | 1 |
|                                      |            |   |

RefNr



| Colour code: green (HF- Hard Floor) |            |
|-------------------------------------|------------|
| soft bond for hard concrete         |            |
| Grit size 16                        | 55.765.016 |
| Grit size 20                        | 55.765.020 |
| Grit size 40                        | 55.765.040 |

PCD split segment Pentagon





#### 2 diamond segments height 10 mm, 1-2 mm PCD Split, Mounting: trapezoidal e.g. Schwarmborn

| removal of glue and soft/thin coatings | 55.776.002 |  |
|----------------------------------------|------------|--|
|----------------------------------------|------------|--|

PCD Segment Pentagon



specially used for difficult substrate e.g. carpet foam, glue, coatings more then 1 mm; with 3x1/4 PKD tooth (height 4 mm) and one support diamond se