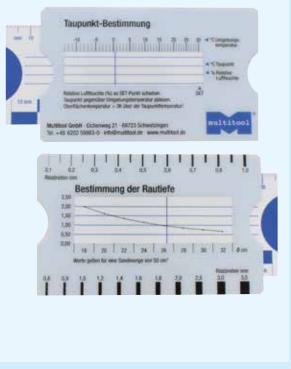

ISO 2808-7 | ′b, BS3900-C5 | Method | 7B and | ASTM I | D4414-A |
|-------------------------------------------------------------------|---------------|--------|--------|--------|---------|
| asuring range from 0,5 up to 10 mm                                | 99.001.001    | 1      |        |        |         |
|                                                                   |               |        |        |        |         |
|                                                                   |               |        |        |        |         |
|                                                                   |               |        |        |        |         |

Roughness / dew point measuring template

Product

**Thickness Gauge** 

**Folding Rule** 

Vernier Caliper digital



Profiwerkzeuge

### the template shows the roughness depth or the dew point via 2 different curves

99.005.001







Details

Product



| Details                                                        | RefNr      | Sales Unit | € piece/pair |
|----------------------------------------------------------------|------------|------------|--------------|
| Aluminium, with etched scaling, Readir ratio ascent length 1:5 | ng 1 mm    |            |              |
| Measuring range<br>1 - 20 mm                                   | 40.270.020 | 1          |              |

**Measuring Cup** 



made of polypropylene, open handle, stackable, scale blue, raised imprint

| 50 ml  | 40.600.050 | 1 | 10 |  |
|--------|------------|---|----|--|
| 100 ml | 40.600.100 | 1 | 10 |  |
| 250 ml | 40.600.250