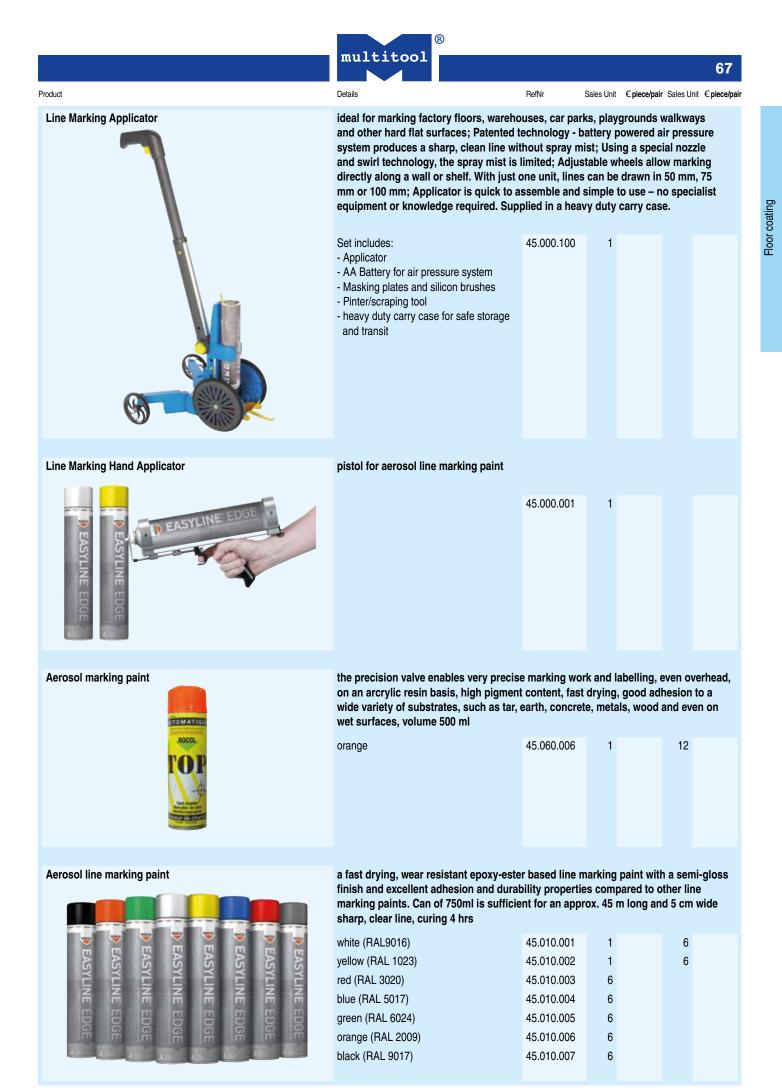

|             |             |            |             |
|                                                                  | 90 x 90 x 90 cm<br>without apron, without spout<br>90 x 90 x 110 cm        | 40.430.100                             | 1           |             | 10         |             |
|                                                                  | with apron, without spout<br>90 x 90 x 110 cm<br>with apron, with spout    | 40.430.150<br>40.434.035               | 1           |             | 10<br>10   |             |
|                                                                  |                                                                            |                                        |             |             |            |             |



| 68                              | multitool                                                                                                                                                                                                                                         |                          |                             |                                            |  |
|---------------------------------|---------------------------------------------------------------------------------------------------------------------------------------------------------------------------------------------------------------------------------------------------|--------------------------|-----------------------------|--------------------------------------------|--|
| Product