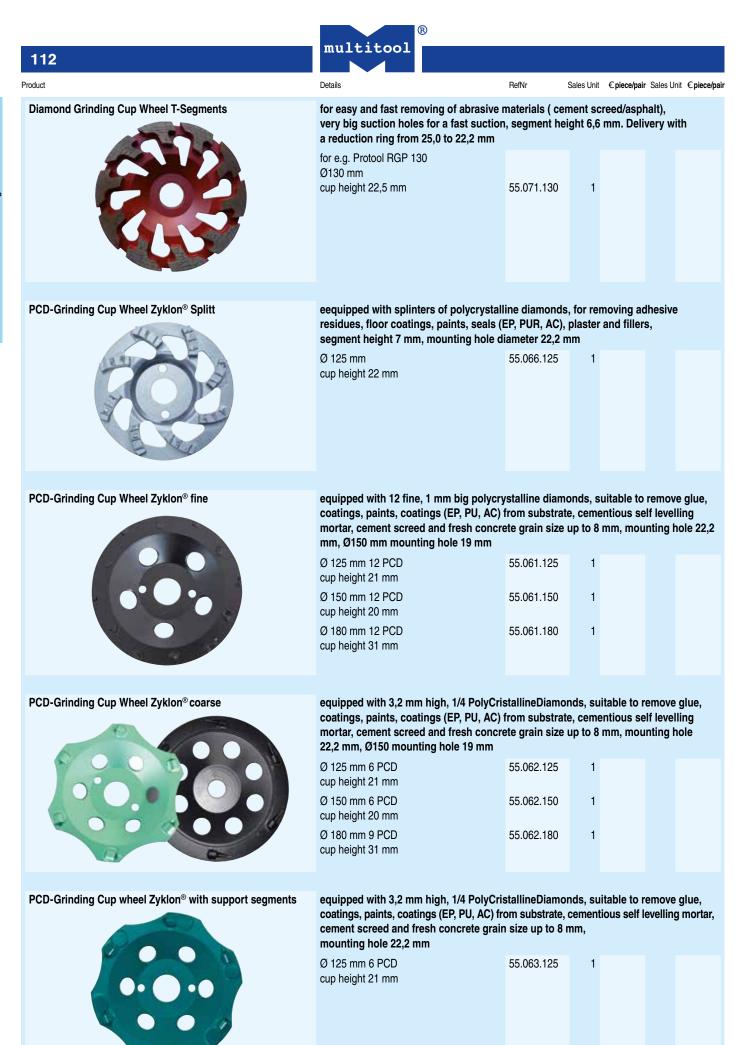

6 mm, Grit size30/40, medium bonding, mounting hole diameter 22,2 mm

| Ø125 mm          | 55.057.125 | 1 |  |
|------------------|------------|---|--|
| cup height 22 mm |            |   |  |

Diamond Grinding Cup Wheel Tornado Premium



#### suitable for plastic, paints, concrete, very aggressive grinding, segment height 6,5 mm, Grit size 16/20, medium bonding, mounting hole diameter 22,2 mm, Ø150 mm 19 mm

| Ø 125 mm         | 55.052.125 | 1 |
|------------------|------------|---|
| cup height 22 mm |            |   |
| Ø 150 mm         | 55.052.150 | 1 |
| cup height 20 mm |            |   |
| Ø 180 mm         | 55.052.180 | 1 |
| cup height 30 mm |            |   |
| Ø 180 mm         | 55.052.181 | 1 |
| cup height 23 mm |            |   |





price per piece or pair; without VAT



Floor coating



### 114

#### Joint Cleaner



| for making joints in concrete and scree |            |   |  |
|-----------------------------------------|------------|---|--|
| width 6,4 mm<br>Ø 115 mm                | 55.151.115 | 1 |  |
| width 6,4 mm<br>Ø 125 mm                | 55.151.125 | 1 |  |
| width 8,0 mm<br>Ø 125 mm                | 55.251.125 | 1 |  |
| width 10 mm<br>Ø 125 mm                 | 55.351.125 | 1 |  |
| width 9,0 mm<br>Ø 180 mm                | 55.151.180 | 1 |  |
| width 10 mm<br>Ø 230 mm                 | 55.351.230 | 1 |  |

RefNr

sintered diamond coating, for clearing out joints, only conditionally suitable

Sales Unit € piece/pair Sales Unit € piece/pair

#### Core Drill Ø 57/50





| Dry core drill for unreinforced concrete, mounting M16 |
|------------