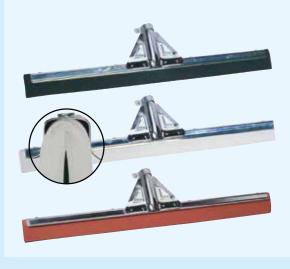

| 20.450.005                  | 3             |              |            |             |



Details

Sales Unit €piece/pair Sales Unit €piece/pair

10

Microcell rubber squeegee

Product



handle bracket, also suitable for grounding and sealing 25.005.035 35 cm 1 10 45 cm 25.005.045 1 10 60 cm

25.005.055

1

RefNr

with synthetic microcell rubber (usable height approx. 35 mm), with metal back and

Standard rubber squeegee



#### made of strong, approx 32mm high, natural cell rubber, with metal back and stick holder, also suitable for priming and sealing

| 45 cm | 25.007.045 | 1 | 10 |
|-------|------------|---|----|
| 60 cm | 25.007.060 | 1 | 10 |
|       |            |   |    |

**High Performance Rubber Squeegee** 



#### made of strong, approx. 43 mm high, natural cell rubber, with splash protection, also suitable for grounding and sealing

| black                                 |            |   |    |  |
|---------------------------------------|------------|---|----|--|
| 45 cm                                 | 25.000.045 | 1 | 10 |  |
| 55 cm                                 | 25.000.060 | 1 | 10 |  |
| 75 cm                                 | 25.000.080 | 1 | 10 |  |
| 100 cm                                | 25.000.100 | 1 | 10 |  |
| white                                 |            |   |    |  |
| 45 cm                                 | 25.004.045 | 1 | 10 |  |
| 55 cm                                 | 25.004.055 | 1 | 10 |  |
| 75 cm                                 | 25.004.075 | 1 | 10 |  |
|