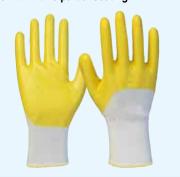

0,5 Vol%).           Class 3         10.000 ml/m³ (1,0 Vol%) |                                                                                        |        |  |  |





122

Product

Nitril Disposable Glove black



RefNr Sales Unit €piece/pair Sales Unit €piece/pair

non-sterile, rolled edge, powder free, wearable on both sides, fish scale palm, thickness: approx. 0,26 mm (finger), approx. 0,15 mm (palm), EN ISO 374-1:2016, EN ISO 374-5:2016, box with 50 pcs

R

multitool

Details

| L   | 60.705.009 | 1 | 10 |  |
|-----|------------|---|----|--|
| XL  | 60.705.010 | 1 | 10 |  |
| XXL | 60.705.011 | 1 | 10 |  |
|     |            |   |    |  |
|     |            |   |    |  |
|     |            |   |    |  |
|     |            |   |    |  |

Stretch glove with nitrile partial coating



#### seamless, fine knit glove made of special stretch fabric and with knit cuff. Yellow nitrile coating on the palm, back of the hand partially coated, good fit, EN388

| Size 9  | 60.400.009 | 12 | 144 |
|---------|------------|----|-----|
| Size 10 | 60.400.010 | 12 | 144 |
| Size 11 | 60.400.011 | 12 | 144 |
|         |            |    |     |

**Nitrile Cotton Glove Economy** 



#### Jersey glove with knitted cuff, yellow nitrile coating on the palm, back of the hand partially coated, good fit, EN420, EN388 CAT2, TÜV-GS tested

| Size 9  | 60.300.009 | 12 | 144 |
|---------|------------|----|-----|
| Size 10 | 60.300.010 | 12 | 144 |
| Size 11 | 60.300.011 | 12 | 144 |
|         |            |    |     |

**Nitrile Cotton Glove Premium** 



#### Jersey glove with knitted cuff, yel