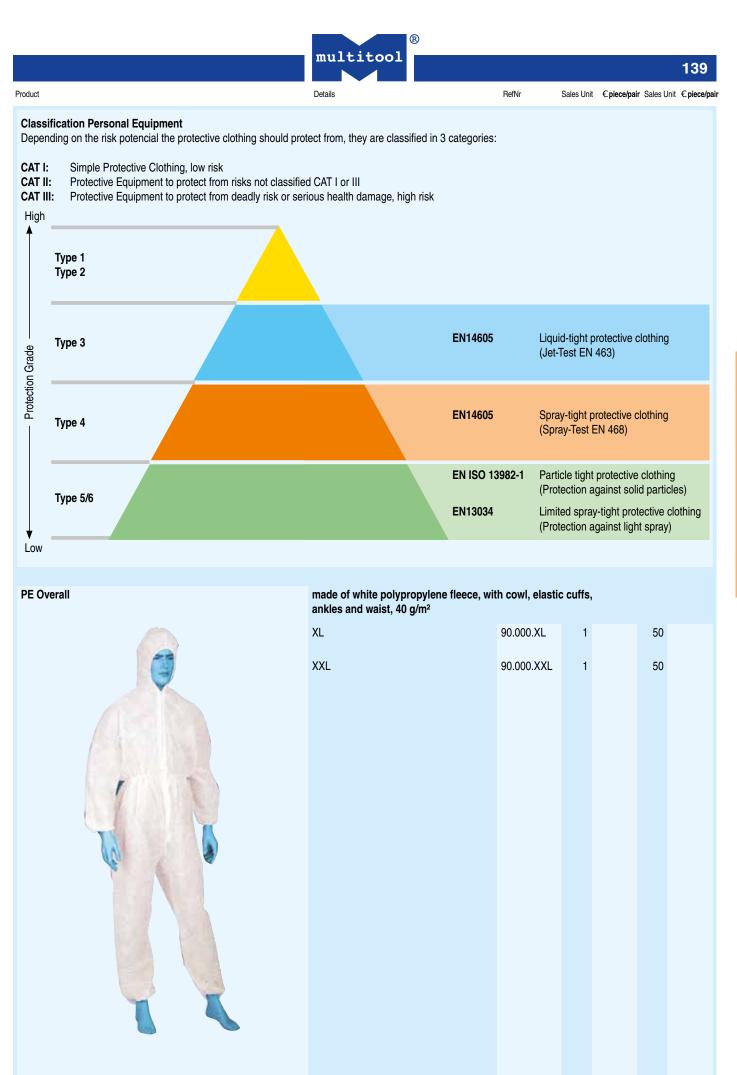

| 80.415.055               | 1                                    |             |          |                        |



140

#### PE Overall Type 5 & 6



PE Overall, made of white polypropylene fleece, micropourous laminated, Type 4,5 & 6



RefNr

90.050.XL

90.050.XXL

1

1

antistatic (EN 1149-1), white, with cowl, elastic cuffs, ankles and waist,

Sales Unit € piece/pair Sales Unit € piece/pair

Overall, spray-tight (type 4), particle-tight (type 5), limited splash-tight (type 6), antistatic (EN 1149-1), three-part hood, three-part leg gusset, double zip cover, arm, leg and waist rubber, CE CAT III, 110 g /  $m^2$ 

| L   | 90.055.L   | 1 |  |
|-----|------------|---|--|
| XL  | 90.055.XL  | 1 |  |
| XXL | 90.055.XXL | 1 |  |

R

multitool

CE CAT III, 65 g/m<sup>2</sup>

Details

XL

XXL

|             |                                          |                       |                         | 141