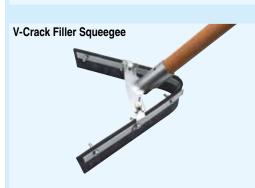

| 25.003.055 | 1 | 10 |  |
| 75 cm                                 | 25.003.075 | 1 | 10 |  |
|                                       |            |   |    |  |

Rubber Squeegee single blade





| straight           |            |    |   |  |
|--------------------|------------|----|---|--|
| 45 cm              | 25.100.045 | 1  | 6 |  |
| 61 cm              | 25.100.060 | 1  | 6 |  |
| curved             |            |    |   |  |
| 61 cm              | 25.100.070 | 1  | 6 |  |
| replacement rubber |            |    |   |  |
| black              |            |    |   |  |
| 45 cm              | 25.100.046 | 10 |   |  |
| 61 cm              | 25.100.061 | 10 |   |  |
| white              |            |    |   |  |
| 61 cm              | 25.100.062 | 10 |   |  |



for applying resin into cracks and/of joints with 5 mm thick and 50 mm high hard rubber lip, wing length 23 cm, socket attachment reversable which makes it useable as a pull or push squeegee

|                    | 25.180.050 | 1 |  |  |
|--------------------|------------|---|--|--|
| Replacement Rubber | 25.180.051 | 1 |  |  |
|                    |            |   |  |  |

|                                | Rultitool ®                                                                                                                            |                |                       |             |            |             |
|--------------------------------|-------------------------------------------------------------------------------------------------------------------------------------