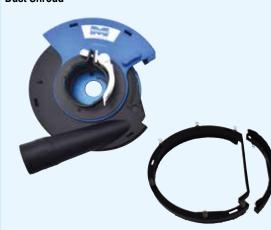

D split segment Pentagon





#### 2 diamond segments height 10 mm, 1-2 mm PCD Split, Mounting: trapezoidal e.g. Schwarmborn

| removal of glue and soft/thin coatings | 55.776.002 |  |
|----------------------------------------|------------|--|
|----------------------------------------|------------|--|

PCD Segment Pentagon



specially used for difficult substrate e.g. carpet foam, glue, coatings more then 1 mm; with 3x1/4 PKD tooth (height 4 mm) and one support diamond segment Mounting: trapezoidal e.g. Schwarmborn

| rotating right (clockwise)        | 55.776.103 | 1 |  |
|-----------------------------------|------------|---|--|
| rotating left (counter clockwise) | 55.776.203 | 1 |  |

Floor coating



Sales Unit € **piece/pair** Sales Unit € **piece/pair** 

109

Dust Shroud

Product



| for angle grinder, for a connection to the vacuum cleaner;<br>Quick-clamping system for tool-free assembly;<br>blue sliding front element allows grinding close to the edge |            |        |  |  |  |  |
|-----------------------------------------------------------------------------------------------------------------------------------------------------------------------------|------------|--------|--|--|--|--|
| brush ring spring mounted                                                                                                                                                   |            |        |  |  |  |  |
| Ø125 mm