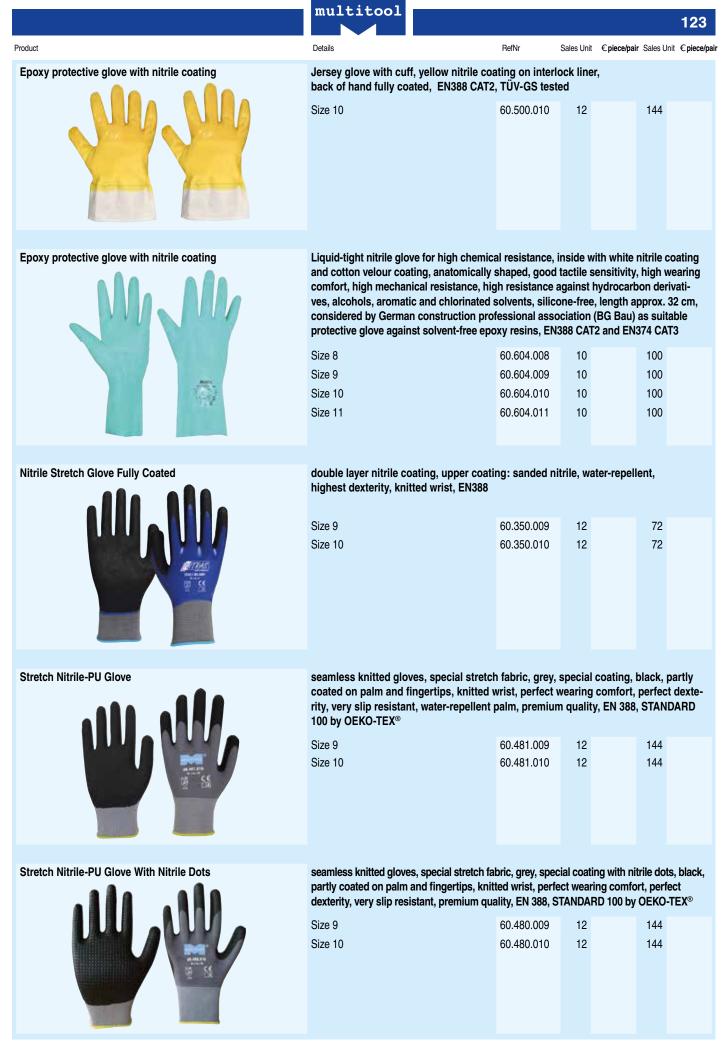

ize 10 | 60.300.010 | 12 | 144 |
| Size 11 | 60.300.011 | 12 | 144 |
|         |            |    |     |

**Nitrile Cotton Glove Premium** 



#### Jersey glove with knitted cuff, yellow nitrile coating on interlock liner, back of hand fully coated, EN388 CAT2, TÜV-GS tested

| Size 9  | 60.340.009 | 12 | 144 |
|---------|------------|----|-----|
| Size 10 | 60.340.010 | 12 | 144 |
| Size 11 | 60.340.011 | 12 | 144 |
|         |            |    |     |

Nitrile Cotton Glove Fully Coated Knitted Wrist



#### Jersey glove with knitted cuff, yellow nitrile coating on interlock liner, back of hand fully coated, EN388 CAT2, TÜV-GS tested

| Size 9  | 60.310.009 | 12 | 144 |  |
|---------|------------|----|-----|--|
| Size 10 | 60.310.010 | 12 | 144 |  |
| Size 11 | 60.310.011 | 12 | 144 |  |



R

124 Product

Details

Size 1 Size 1 Sales Unit €piece/pair Sales Unit €piece/pair

Stretch PU Glove



| seamless knitted gloves, special stretc<br>partly coated on palm and fingertips, p<br>EN 388 | ,          |    | ·   |
|----------------------------------------------------------------------------------------------|------------|----|-----|
|                                                                                              |            |    |     |
| Size 9                                                                                       | 60.430.009 | 12 | 240 |

RefNr

| )  | 60.430.009 | 12 | 240 |  |
|----|------------|----|-----|--|
| 10 | 60.430.010 | 12 | 240 |  |
| 11 | 60.430.011 | 12 | 240 |  |
|    |            |    |     |  |
|    |            |    |     |