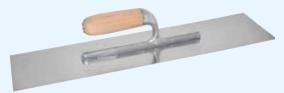

| 1 |  |
| chamfered edges & rounded corners | 20.101.135 | 1 |  |

Finishing Trowel 40 cm short bar

#### blade thickness 0,75 mm, unvarnished wooden handle, 13 x 40 cm

| carbon steel                      | 20.100.040 | 1 |
|-----------------------------------|------------|---|
| stainless steel                   | 20.101.040 | 1 |
| chamfered edges & rounded corners | 20.101.140 | 1 |

Finishing Trowel 35 cm long bar



#### blade thickness 0,75 mm, unvarnished wooden handle, 13 x 35 cm

| carbon steel    | 20.110.035 | 1 |
|-----------------|------------|---|
| stainless steel | 20.111.035 | 1 |

blade thickness 0,75 mm, unvarnished wooden handle, 13 x 40 cm

20.110.040

20.111.040

20.111.140

1

1

1

#### inishing Trowel 40 cm long bar



Finishing Trowel 50 cm Long Bar Big Handle



#### **American Type Finishing Trowel**



#### stainless, unvarnished wooden handle, 50x13 cm

chamfered edges & rounded corners

carbon steel

stainless steel

| blade thickness 0,75 mm | 20.101.050 | 1 |  |
|-------------------------|------------|---|--|
| blade thickness 1,0 mm  | 20.101.150 | 1 |  |

#### stainless, blade thickness 0,75 mm, unvarnished wooden handle, long bar

| 11,7 x 26,7 cm | 20.101.003 | 1 |
|----------------|------------|---|
| 13 x 28 cm     | 20.101.002 | 1 |

|