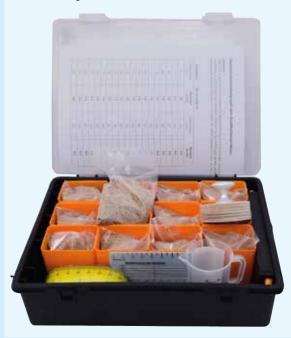

| The scale is used to check the moisture of wood with the density of 0.4-0.55     |  |  |  |  |  |  |
|                                                                                                                                        | [103 kg / m3] (e.g., spruce). The water content is expressed as a percentage     |  |  |  |  |  |  |
|                                                                                                                                        |                                                                                  |  |  |  |  |  |  |

RefNr

the moisture meter was designed to measure the moisture content of concrete,

85.100.510

1

### Substrate Roughness Determination Set



for determining the roughness depth according to German ZTV Ing - Part1, Section 3 and determining the consumption of primer resin. Set includes form B1.3.3. and enables the user to determine and document the roughness depth according to the standard.

### Contents:

- 1 x ruler
- 1 x measuring cup
- 1 x rubbing stamp 1 x measuring template
- 12 x standard sand
- 10 x Form sheet
- TO X FOITH SHEEL

for 12 measurements

85.100.141

|                       | multitool