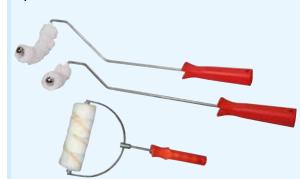

Injection

159 - 164

| Acryl Roller                            | . 11                                                                                                                                                                                                                                                                                                                                                                                                                                                                                                                                                                                                                                                                                                                                                                                                                                                                                                                          |
|-----------------------------------------|-------------------------------------------------------------------------------------------------------------------------------------------------------------------------------------------------------------------------------------------------------------------------------------------------------------------------------------------------------------------------------------------------------------------------------------------------------------------------------------------------------------------------------------------------------------------------------------------------------------------------------------------------------------------------------------------------------------------------------------------------------------------------------------------------------------------------------------------------------------------------------------------------------------------------------|
| Adapter for Diamond Segments            | . 104<br>29                                                                                                                                                                                                                                                                                                                                                                                                                                                                                                                                                                                                                                                                                                                                                                                                                                                                                                                   |
| AmericanTrowel                          | . 26                                                                                                                                                                                                                                                                                                                                                                                                                                                                                                                                                                                                                                                                                                                                                                                                                                                                                                                          |
| AmericanTrowel                          | . 49                                                                                                                                                                                                                                                                                                                                                                                                                                                                                                                                                                                                                                                                                                                                                                                                                                                                                                                          |
| Balance                                 | .117                                                                                                                                                                                                                                                                                                                                                                                                                                                                                                                                                                                                                                                                                                                                                                                                                                                                                                                          |
| Balance                                 | . 95                                                                                                                                                                                                                                                                                                                                                                                                                                                                                                                                                                                                                                                                                                                                                                                                                                                                                                                          |
| Barrel Plug Key                         | . 95                                                                                                                                                                                                                                                                                                                                                                                                                                                                                                                                                                                                                                                                                                                                                                                                                                                                                                                          |
| Barrier Tape                            | . 66                                                                                                                                                                                                                                                                                                                                                                                                                                                                                                                                                                                                                                                                                                                                                                                                                                                                                                                          |
| Big Bag                                 | . 66                                                                                                                                                                                                                                                                                                                                                                                                                                                                                                                                                                                                                                                                                                                                                                                                                                                                                                                          |
| Bond+Cover                              | . 62                                                                                                                                                                                                                                                                                                                                                                                                                                                                                                                                                                                                                                                                                                                                                                                                                                                                                                                          |
| Bracket Connection for Rubber           | 40                                                                                                                                                                                                                                                                                                                                                                                                                                                                                                                                                                                                                                                                                                                                                                                                                                                                                                                            |
| Squeegee                                | . 40                                                                                                                                                                                                                                                                                                                                                                                                                                                                                                                                                                                                                                                                                                                                                                                                                                                                                                                          |
| Broom                                   | . 20                                                                                                                                                                                                                                                                                                                                                                                                                                                                                                                                                                                                                                                                                                                                                                                                                                                                                                                          |
| Broom                                   | . 09                                                                                                                                                                                                                                                                                                                                                                                                                                                                                                                                                                                                                                                                                                                                                                                                                                                                                                                          |
| Broom Tip                               | 40                                                                                                                                                                                                                                                                                                                                                                                                                                                                                                                                                                                                                                                                                                                                                                                                                                                                                                                            |
| Brush                                   | 5                                                                                                                                                                                                                                                                                                                                                                                                                                                                                                                                                                                                                                                                                                                                                                                                                                                                                                                             |
| Brush to Tape Application               | . 61                                                                                                                                                                                                                                                                                                                                                                                                                                                                                                                                                                                                                                                                                                                                                                                                                                                                                                                          |
| Brush                                   | 21/94                                                                                                                                                                                                                                                                                                                                                                                                                                                                                                                                                                                                                                                                                                                                                                                                                                                                                                                         |
| Bucket Carrier                          | . 49                                                                                                                                                                                                                                                                                                                                                                                                                                                                                                                                                                                                                                                                                                                                                                                                                                                                                                                          |
| Bucket Trolley Burnt Coarse Foam Roller | . 95                                                                                                                                                                                                                                                                                                                                                                                                                                                                                                                                                                                                                                                                                                                                                                                                                                                                                                                          |
| Burnt Coarse Foam Roller                | . 18                                                                                                                                                                                                                                                                                                                                                                                                                                                                                                                                                                                                                                                                                                                                                                                                                                                                                                                          |
| Cable                                   | . 83                                                                                                                                                                                                                                                                                                                                                                                                                                                                                                                                                                                                                                                                                                                                                                                                                                                                                                                          |
|                                         |                                                                                                                                                                                                                                                                                                                                                                                                                                                                                                                                                                                                                                                                                                                                                                                                                                                                                                                               |
| Cable Tie                               | . //                                                                                                                                                                                                                                                                                                                                                                                                                                                                                                                                                                                                                                                                                                                                                                                                                                                                                                                          |
| Can Opener                              | . 21                                                                                                                                                                                                                                                                                                                                                                                                                                                                                                                                                                                                                                                                                                                                                                                                                                                                                                                          |
| Carbide Disc                            | . 97                                                                                                                                                                                                                                                                                                                                                                                                                                                                                                                                                                                                                                                                                                                                                                                                                                                                                                                          |
|                                         | . 05                                                                                                                                                                                                                                                                                                                                                                                                                                                                                                                                                                                                                                                                                                                                                                                                                                                                                                                          |
| Carpet Clamp                            | . 71                                                                                                                                                                                                                                                                                                                                                                                                                                                                                                                                                                                                                                                                                                                                                                                                                                                                                                                          |
| Cartouche Gun Spare Parts               | 75                                                                                                                                                                                                                                                                                                                                                                                                                                                                                                                                                                                                                                                                                                                                                                                                                                                                                                                            |
| Cat Tongue Trowel                       | . 28                                                                                                                                                                                                                                                                                                                                                                                                                                                                                                                                                                                                                                                                                                                                                                                                                                                                                                                          |
| Ceiling Brush                           | 7                                                                                                                                                                                                                                                                                                                                                                                                                                                                                                                                                                                                                                                                                                                                                                                                                                                                                                                             |
| Chalk Reel                              | . 65                                                                                                                                                                                                                                                                                                                                                                                                                                                                                                                                                                                                                                                                                                                                                                                                                                                                                                                          |
| Chaps                                   | .143                                                                                                                                                                                                                                                                                                                                                                                                                                                                                                                                                                                                                                                                                                                                                                                                                                                                                                                          |
| Chisel                                  | . 76                                                                                                                                                                                                                                                                                                                                                                                                                                                                                                                                                                                                                                                                                                                                                                                                                                                                                                                          |
| Chisel SDS-Plus                         | . 79                                                                                                                                                                                                                                                                                                                                                                                                                                                                                                                                                                                                                                                                                                                                                                                                                                                                                                                          |
| Cleaning Disc                           | . 98                                                                                                                                                                                                                                                                                                                                                                                                                                                                                                                                                                                                                                                                                                                                                                                                                                                                                                                          |
| Cleaning Pad                            | .102                                                                                                                                                                                                                                                                                                                                                                                                                                                                                                                                                                                                                                                                                                                                                                                                                                                                                                                          |
| Cleaning Spatula                        | . 94                                                                                                                                                                                                                                                                                                                                                                                                                                                                                                                                                                                                                                                                                                                                                                                                                                                                                                                          |
| Club Hammer                             | . 76                                                                                                                                                                                                                                                                                                                                                                                                                                                                                                                                                                                                                                                                                                                                                                                                                                                                                                                          |
| CM Measuring Set                        | .155                                                                                                                                                                                                                                                                                                                                                                                                                                                                                                                                                                                                                                                                                                                                                                                                                                                                                                                          |
| Concave & Triangle Trowel               | . 31                                                                                                                                                                                                                                                                                                                                                                                                                                                                                                                                                                                                                                                                                                                                                                                                                                                                                                                          |
| Concrete Test Hammer                    | 455                                                                                                                                                                                                                                                                                                                                                                                                                                                                                                                                                                                                                                                                                                                                                                                                                                                                                                                           |
| Construction 1/1                        | . 155                                                                                                                                                                                                                                                                                                                                                                                                                                                                                                                                                                                                                                                                                                                                                                                                                                                                                                                         |
| Conductive Kit                          | .155                                                                                                                                                                                                                                                                                                                                                                                                                                                                                                                                                                                                                                                                                                                                                                                                                                                                                                                          |
| Copper Tape                             | .155<br>.116<br>.116                                                                                                                                                                                                                                                                                                                                                                                                                                                                                                                                                                                                                                                                                                                                                                                                                                                                                                          |
| Copper Tape                             | .155<br>.116<br>.116<br>.114                                                                                                                                                                                                                                                                                                                                                                                                                                                                                                                                                                                                                                                                                                                                                                                                                                                                                                  |
| Copper Tape                             | .155<br>.116<br>.116<br>.114<br>.55                                                                                                                                                                                                                                                                                                                                                                                                                                                                                                                                                                                                                                                                                                                                                                                                                                                                                           |
| Copper Tape                             | .155<br>.116<br>.116<br>.114<br>. 55<br>. 29                                                                                                                                                                                                                                                                                                                                                                                                                                                                                                                                                                                                                                                                                                                                                                                                                                                                                  |
| Copper Tape                             | .155<br>.116<br>.116<br>.114<br>.55<br>.29<br>.56                                                                                                                                                                                                                                                                                                                                                                                                                                                                                                                                                                                                                                                                                                                                                                                                                                                                             |
| Copper Tape                             | .155<br>.116<br>.116<br>.114<br>.55<br>.29<br>.56<br>.115                                                                                                                                                                                                                                                                                                                                                                                                                                                                                                                                                                                                                                                                                                                                                                                                                                                                     |
| Copper Tape                             | .155<br>.116<br>.116<br>.114<br>.55<br>.29<br>.56<br>.115<br>.64                                                                                                                                                                                                                                                                                                                                                                                                                                                                                                                                                                                                                                                                                                                                                                                                                                                              |
| Copper Tape Core Drill                  | .155<br>.116<br>.116<br>.114<br>.55<br>.29<br>.56<br>.115<br>.64<br>.23<br>.102                                                                                                                                                                                                                                                                                                                                                                                                                                                                                                                                                                                                                                                                                                                                                                                                                                               |
| Copper Tape Core Drill                  | .155<br>.116<br>.116<br>.114<br>.55<br>.29<br>.56<br>.115<br>.64<br>.23<br>.102<br>.152                                                                                                                                                                                                                                                                                                                                                                                                                                                                                                                                                                                                                                                                                                                                                                                                                                       |
| Copper Tape                             | .155<br>.116<br>.116<br>.114<br>.55<br>.29<br>.56<br>.115<br>.64<br>.23<br>.102<br>.152<br>.52                                                                                                                                                                                                                                                                                                                                                                                                                                                                                                                                                                                                                                                                                                                                                                                                                                |
| Copper Tape Core Drill                  | .155<br>.116<br>.116<br>.114<br>.55<br>.29<br>.56<br>.115<br>.64<br>.23<br>.102<br>.152<br>.52<br>.65                                                                                                                                                                                                                                                                                                                                                                                                                                                                                                                                                                                                                                                                                                                                                                                                                         |
| Copper Tape                             | .155<br>.116<br>.116<br>.114<br>.55<br>.29<br>.56<br>.115<br>.64<br>.23<br>.102<br>.152<br>.52<br>.65<br>.147                                                                                                                                                                                                                                                                                                                                                                                                                                                                                                                                                                                                                                                                                                                                                                                                                 |
| Copper Tape                             | .155<br>.116<br>.116<br>.114<br>. 55<br>. 29<br>. 56<br>.115<br>. 64<br>. 23<br>.102<br>.152<br>. 52<br>. 52<br>. 65<br>.147<br>.109                                                                                                                                                                                                                                                                                                                                                                                                                                                                                                                                                                                                                                                                                                                                                                                          |
| Copper Tape                             | .155<br>.116<br>.116<br>.114<br>.55<br>.29<br>.56<br>.115<br>.56<br>.115<br>.64<br>.23<br>.102<br>.152<br>.52<br>.65<br>.147<br>.109<br>.104                                                                                                                                                                                                                                                                                                                                                                                                                                                                                                                                                                                                                                                                                                                                                                                  |
| Copper Tape Core Drill                  | .155<br>.116<br>.114<br>.55<br>.29<br>.56<br>.115<br>.64<br>.23<br>.102<br>.152<br>.52<br>.65<br>.147<br>.109<br>.104<br>.61                                                                                                                                                                                                                                                                                                                                                                                                                                                                                                                                                                                                                                                                                                                                                                                                  |
| Copper Tape Core Drill                  | .155<br>.116<br>.116<br>.114<br>.55<br>.29<br>.56<br>.115<br>.56<br>.115<br>.64<br>.23<br>.102<br>.152<br>.52<br>.65<br>.147<br>.109<br>.104<br>.61<br>.139                                                                                                                                                                                                                                                                                                                                                                                                                                                                                                                                                                                                                                                                                                                                                                   |
| Copper Tape Core Drill                  | .155<br>.116<br>.116<br>.114<br>.55<br>.29<br>.56<br>.115<br>.52<br>.102<br>.152<br>.152<br>.147<br>.109<br>.104<br>.139<br>.148                                                                                                                                                                                                                                                                                                                                                                                                                                                                                                                                                                                                                                                                                                                                                                                              |
| Copper Tape Core Drill                  | .155<br>.116<br>.116<br>.114<br>.55<br>.29<br>.56<br>.115<br>.64<br>.23<br>.102<br>.152<br>.52<br>.52<br>.65<br>.147<br>.109<br>.104<br>.139<br>.148<br>.107                                                                                                                                                                                                                                                                                                                                                                                                                                                                                                                                                                                                                                                                                                                                                                  |
| Copper Tape Core Drill                  | .155<br>.116<br>.116<br>.114<br>.55<br>.29<br>.56<br>.115<br>.64<br>.23<br>.102<br>.152<br>.52<br>.52<br>.65<br>.147<br>.109<br>.104<br>.139<br>.148<br>.107<br>.95                                                                                                                                                                                                                                                                                                                                                                                                                                                                                                                                                                                                                                                                                                                                                           |
| Copper Tape Core Drill                  | .155<br>.116<br>.116<br>.114<br>.55<br>.29<br>.56<br>.115<br>.56<br>.122<br>.152<br>.52<br>.65<br>.147<br>.109<br>.104<br>.139<br>.148<br>.107<br>.95<br>.64<br>.129<br>.148<br>.107<br>.95<br>.56<br>.107<br>.109<br>.104<br>.109<br>.104<br>.114<br>.116<br>.116<br>.116<br>.116<br>.116<br>.116<br>.11                                                                                                                                                                                                                                                                                                                                                                                                                                                                                                                                                                                                                     |
| Copper Tape Core Drill                  | .155<br>.116<br>.116<br>.114<br>.55<br>.29<br>.56<br>.115<br>.64<br>.23<br>.102<br>.152<br>.52<br>.52<br>.65<br>.147<br>.109<br>.104<br>.139<br>.148<br>.107<br>.95                                                                                                                                                                                                                                                                                                                                                                                                                                                                                                                                                                                                                                                                                                                                                           |
| Copper Tape Core Drill                  | .155<br>.116<br>.116<br>.117<br>.52<br>.52<br>.56<br>.115<br>.64<br>.23<br>.102<br>.52<br>.52<br>.52<br>.147<br>.109<br>.104<br>.139<br>.148<br>.107<br>.95<br>.64<br>.107<br>.108<br>.107<br>.108<br>.107<br>.108<br>.107<br>.109<br>.104<br>.116<br>.116<br>.116<br>.116<br>.116<br>.116<br>.116<br>.11                                                                                                                                                                                                                                                                                                                                                                                                                                                                                                                                                                                                                     |
| Copper Tape Core Drill                  | .155<br>.116<br>.116<br>.114<br>.55<br>.29<br>.56<br>.115<br>.64<br>.122<br>.522<br>.152<br>.102<br>.102<br>.152<br>.522<br>.147<br>.109<br>.104<br>.139<br>.104<br>.139<br>.148<br>.107<br>.95<br>.64<br>.70                                                                                                                                                                                                                                                                                                                                                                                                                                                                                                                                                                                                                                                                                                                 |
| Copper Tape                             | .155<br>.116<br>.116<br>.114<br>.55<br>.29<br>.56<br>.115<br>.64<br>.23<br>.102<br>.152<br>.525<br>.147<br>.109<br>.104<br>.109<br>.104<br>.109<br>.104<br>.107<br>.95<br>.64<br>.70<br>.109<br>.103<br>09<br>00<br>00<br>00<br>00<br>00<br>00<br>                                                                                                                                                                                                                                                                                                                                                                                                                                                                                                                                                                                                                                                                            |
| Copper Tape                             | .155<br>.116<br>.116<br>.114<br>.55<br>.29<br>.56<br>.115<br>.64<br>.23<br>.102<br>.152<br>.52<br>.65<br>.147<br>.109<br>.104<br>.109<br>.104<br>.109<br>.109<br>.109<br>.103<br>.09<br>.86<br>.103<br>.09<br>.50<br>.109<br>.103<br>.09<br>.103<br>.09<br>.103<br>.09<br>.103<br>.09<br>.103<br>.09<br>.103<br>.09<br>.103<br>.09<br>.103<br>.09<br>.103<br>.09<br>.103<br>.09<br>.103<br>.09<br>.103<br>.09<br>.103<br>.09<br>.103<br>.09<br>.103<br>.003<br>.003<br>.003<br>.003<br>.003<br>.003<br>.003                                                                                                                                                                                                                                                                                                                                                                                                                   |
| Copper Tape                             | .155<br>.116<br>.116<br>.114<br>.55<br>.29<br>.56<br>.115<br>.64<br>.23<br>.102<br>.152<br>.52<br>.52<br>.147<br>.109<br>.104<br>.107<br>.104<br>.107<br>.109<br>.103<br>.109<br>.103<br>95<br>.86<br>149                                                                                                                                                                                                                                                                                                                                                                                                                                                                                                                                                                                                                                                                                                                     |
| Copper Tape                             | .155<br>.116<br>.114<br>.55<br>.29<br>.56<br>.115<br>.64<br>.23<br>.102<br>.152<br>.52<br>.52<br>.152<br>.52<br>.152<br>.52<br>.152<br>.1                                                                                                                                                                                                                                                                                                                                                                                                                                                                                                                                                                                                                                                                                                                                                                                     |
| Copper Tape                             | .155<br>.116<br>.114<br>.55<br>.29<br>.56<br>.115<br>.64<br>.23<br>.102<br>.152<br>.52<br>.52<br>.152<br>.52<br>.152<br>.52<br>.152<br>.1                                                                                                                                                                                                                                                                                                                                                                                                                                                                                                                                                                                                                                                                                                                                                                                     |
| Copper Tape                             | .155<br>.116<br>.114<br>.55<br>.29<br>.56<br>.115<br>.52<br>.15<br>.52<br>.15<br>.52<br>.15<br>.52<br>.15<br>.52<br>.15<br>.52<br>.15<br>.52<br>.15<br>.52<br>.15<br>.52<br>.15<br>.52<br>.55<br>.147<br>.109<br>.104<br>.133<br>.107<br>.109<br>.104<br>.107<br>.109<br>.104<br>.107<br>.109<br>.104<br>.107<br>.109<br>.104<br>.107<br>.109<br>.104<br>.107<br>.109<br>.104<br>.107<br>.109<br>.104<br>.107<br>.109<br>.104<br>.107<br>.109<br>.104<br>.107<br>.109<br>.104<br>.107<br>.109<br>.104<br>.107<br>.109<br>.104<br>.107<br>.109<br>.104<br>.107<br>.109<br>.104<br>.107<br>.109<br>.104<br>.107<br>.109<br>.104<br>.107<br>.109<br>.104<br>.107<br>.109<br>.104<br>.107<br>.109<br>.104<br>.107<br>.109<br>.104<br>.107<br>.109<br>.104<br>.107<br>.109<br>.107<br>.109<br>.107<br>.109<br>.107<br>.109<br>.107<br>.109<br>.107<br>.109<br>.104<br>.109<br>.109<br>.109<br>.109<br>.109<br>.109<br>.109<br>.109 |
| Copper Tape                             | .155<br>.116<br>.114<br>.55<br>.29<br>.56<br>.115<br>.52<br>.15<br>.52<br>.15<br>.52<br>.15<br>.52<br>.15<br>.52<br>.15<br>.52<br>.15<br>.52<br>.15<br>.52<br>.15<br>.52<br>.15<br>.52<br>.15<br>.52<br>.55<br>.109<br>.104<br>.139<br>.104<br>.139<br>.104<br>.109<br>.104<br>.109<br>.107<br>.109<br>.104<br>.109<br>.107<br>.109<br>.104<br>.109<br>.107<br>.109<br>.109<br>.109<br>.109<br>.109<br>.109<br>.109<br>.109                                                                                                                                                                                                                                                                                                                                                                                                                                                                                                   |