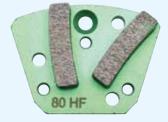

| HTC screwed M6                                           | 55.797.016 | 1 |  |  |
|----------------------------------------------------------|------------|---|--|--|
| Screw HTC M6                                             | 55.797.116 | 1 |  |  |
| HTC<br>magnetic                                          | 55.797.010 | 1 |  |  |
| Schwamborn<br>magnetic                                   | 55.797.030 | 1 |  |  |
| Scanmaskin<br>magnetic<br>(also for Wolff Ninja and Neo) | 55.797.040 | 1 |  |  |
| Lavina<br>magnetic<br>(also for Janser and Linolit)      | 55.797.050 | 1 |  |  |
| Husqvarna<br>magnetic                                    | 55.797.060 | 1 |  |  |
| special screws<br>MKS Funke                              | 55.797.090 | 1 |  |  |

### **Diamond segments MT-Design®**









105

Sales Unit € piece/pair Sales Unit € piece/pair

### 2 acc. MT-Design® curved diamond segment 40 x 10 x 10 mm

R

multitool

Details

### color code: black (SF - Soft Floor) hard bond for soft concrete/screed/asphalt

RefNr

| 3 x M6 + Blastrac<br>Grit size 16/20<br>Grit size 30/40<br>Grit size 60/80 | 55.716.020<br>55.716.040<br>55.716.080 | 1<br>1<br>1 |  |
|----------------------------------------------------------------------------|----------------------------------------|-------------|--|
| 3 x M8 + Blastrac<br>Grit size 16/20<br>Grit size 30/40<br>Grit size 60/80 | 55.718.020<br>55.718.040<br>55.718.080 | 1<br>1<br>1 |  |

#### color code: red (MF - Medium Floor) medium bond for medium hard concrete

| 3 x M6 + Blastrac |            |   |  |
|-------------------|------------