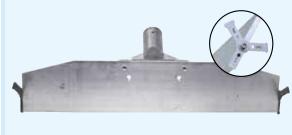

Injection

159 - 164

| Acryl Roller                            | . 11                                                                                                                                                                                                                                                                                                                                                                                                                                                                                                                                                                                                                                                                                                                                                                                                                                                                                                                          |
|-----------------------------------------|-------------------------------------------------------------------------------------------------------------------------------------------------------------------------------------------------------------------------------------------------------------------------------------------------------------------------------------------------------------------------------------------------------------------------------------------------------------------------------------------------------------------------------------------------------------------------------------------------------------------------------------------------------------------------------------------------------------------------------------------------------------------------------------------------------------------------------------------------------------------------------------------------------------------------------|
| Adapter for Diamond Segments            | . 104<br>29                                                                                                                                                                                                                                                                                                                                                                                                                                                                                                                                                                                                                                                                                                                                                                                                                                                                                                                   |
| AmericanTrowel                          | . 26                                                                                                                                                                                                                                                                                                                                                                                                                                                                                                                                                                                                                                                                                                                                                                                                                                                                                                                          |
| AmericanTrowel                          | . 49                                                                                                                                                                                                                                                                                                                                                                                                                                                                                                                                                                                                                                                                                                                                                                                                                                                                                                                          |
| Balance                                 | .117                                                                                                                                                                                                                                                                                                                                                                                                                                                                                                                                                                                                                                                                                                                                                                                                                                                                                                                          |
| Balance                                 | . 95                                                                                                                                                                                                                                                                                                                                                                                                                                                                                                                                                                                                                                                                                                                                                                                                                                                                                                                          |
| Barrel Plug Key                         | . 95                                                                                                                                                                                                                                                                                                                                                                                                                                                                                                                                                                                                                                                                                                                                                                                                                                                                                                                          |
| Barrier Tape                            | . 66                                                                                                                                                                                                                                                                                                                                                                                                                                                                                                                                                                                                                                                                                                                                                                                                                                                                                                                          |
| Big Bag                                 | . 66                                                                                                                                                                                                                                                                                                                                                                                                                                                                                                                                                                                                                                                                                                                                                                                                                                                                                                                          |
| Bond+Cover                              | . 62                                                                                                                                                                                                                                                                                                                                                                                                                                                                                                                                                                                                                                                                                                                                                                                                                                                                                                                          |
| Bracket Connection for Rubber           | 40                                                                                                                                                                                                                                                                                                                                                                                                                                                                                                                                                                                                                                                                                                                                                                                                                                                                                                                            |
| Squeegee                                | . 40                                                                                                                                                                                                                                                                                                                                                                                                                                                                                                                                                                                                                                                                                                                                                                                                                                                                                                                          |
| Broom                                   | . 20                                                                                                                                                                                                                                                                                                                                                                                                                                                                                                                                                                                                                                                                                                                                                                                                                                                                                                                          |
| Broom                                   | . 09                                                                                                                                                                                                                                                                                                                                                                                                                                                                                                                                                                                                                                                                                                                                                                                                                                                                                                                          |
| Broom Tip                               | 40                                                                                                                                                                                                                                                                                                                                                                                                                                                                                                                                                                                                                                                                                                                                                                                                                                                                                                                            |
| Brush                                   | 5                                                                                                                                                                                                                                                                                                                                                                                                                                                                                                                                                                                                                                                                                                                                                                                                                                                                                                                             |
| Brush to Tape Application               | . 61                                                                                                                                                                                                                                                                                                                                                                                                                                                                                                                                                                                                                                                                                                                                                                                                                                                                                                                          |
| Brush                                   | 21/94                                                                                                                                                                                                                                                                                                                                                                                                                                                                                                                                                                                                                                                                                                                                                                                                                                                                                                                         |
| Bucket Carrier                          | . 49                                                                                                                                                                                                                                                                                                                                                                                                                                                                                                                                                                                                                                                                                                                                                                                                                                                                                                                          |
| Bucket Trolley Burnt Coarse Foam Roller | . 95                                                                                                                                                                                                                                                                                                                                                                                                                                                                                                                                                                                                                                                                                                                                                                                                                                                                                                                          |
| Burnt Coarse Foam Roller                | . 18                                                                                                                                                                                                                                                                                                                                                                                                                                                                                                                                                                                                                                                                                                                                                                                                                                                                                                                          |
| Cable                                   | . 83                                                                                                                                                                                                                                                                                                                                                                                                                                                                                                                                                                                                                                                                                                                                                                                                                                                                                                                          |
|                                         |                                                                                                                                                                                                                                                                                                                                                                                                                                                                                                                                                                                                                                                                                                                                                                                                                                                                                                                               |
| Cable Tie                               | . //                                                                                                                                                                                                                                                                                                                                                                                                                                                                                                                                                                                                                                                                                                                                                                                                                                                                                                                          |
| Can Opener                              | . 21                                                                                                                                                                                                                                                                                                                                                                                                                                                                                                                                                                                                                                                                                                                                                                                                                                                                                                                          |
| Carbide Disc                            | . 97                                                                                                                                                                                                                                                                                                                                                                                                                                                                                                                                                                                                                                                                                                                                                                                                                                                                                                                          |
|                                         | . 05                                                                                                                                                                                                                                                                                                                                                                                                                                                                                                                                                                                                                                                                                                                                                                                                                                                                                                                          |
| Carpet Clamp                            | . 71                                                                                                                                                                                                                                                                                                                                                                                                                                                                                                                                                                                                                                                                                                                                                                                                                                                                                                                          |
| Cartouche Gun Spare Parts               | 75                                                                                                                                                                                                                                                                                                                                                                                                                                                                                                                                                                                                                                                                                                                                                                                                                                                                                                                            |
| Cat Tongue Trowel                       | . 28                                                                                                                                                                                                                                                                                                                                                                                                                                                                                                                                                                                                                                                                                                                                                                                                                                                                                                                          |
| Ceiling Brush                           | 7                                                                                                                                                                                                                                                                                                                                                                                                                                                                                                                                                                                                                                                                                                                                                                                                                                                                                                                             |
| Chalk Reel                              | . 65                                                                                                                                                                                                                                                                                                                                                                                                                                                                                                                                                                                                                                                                                                                                                                                                                                                                                                                          |
| Chaps                                   | .143                                                                                                                                                                                                                                                                                                                                                                                                                                                                                                                                                                                                                                                                                                                                                                                                                                                                                                                          |
| Chisel                                  | . 76                                                                                                                                                                                                                                                                                                                                                                                                                                                                                                                                                                                                                                                                                                                                                                                                                                                                                                                          |
| Chisel SDS-Plus                         | . 79                                                                                                                                                                                                                                                                                                                                                                                                                                                                                                                                                                                                                                                                                                                                                                                                                                                                                                                          |
| Cleaning Disc                           | . 98                                                                                                                                                                                                                                                                                                                                                                                                                                                                                                                                                                                                                                                                                                                                                                                                                                                                                                                          |
| Cleaning Pad                            | .102                                                                                                                                                                                                                                                                                                                                                                                                                                                                                                                                                                                                                                                                                                                                                                                                                                                                                                                          |
| Cleaning Spatula                        | . 94                                                                                                                                                                                                                                                                                                                                                                                                                                                                                                                                                                                                                                                                                                                                                                                                                                                                                                                          |
| Club Hammer                             | . 76                                                                                                                                                                                                                                                                                                                                                                                                                                                                                                                                                                                                                                                                                                                                                                                                                                                                                                                          |
| CM Measuring Set                        | .155                                                                                                                                                                                                                                                                                                                                                                                                                                                                                                                                                                                                                                                                                                                                                                                                                                                                                                                          |
| Concave & Triangle Trowel               | . 31                                                                                                                                                                                                                                                                                                                                                                                                                                                                                                                                                                                                                                                                                                                                                                                                                                                                                                                          |
| Concrete Test Hammer                    | 455                                                                                                                                                                                                                                                                                                                                                                                                                                                                                                                                                                                                                                                                                                                                                                                                                                                                                                                           |
| Construction 1/1                        | . 155                                                                                                                                                                                                                                                                                                                                                                                                                                                                                                                                                                                                                                                                                                                                                                                                                                                                                                                         |
| Conductive Kit                          | .155                                                                                                                                                                                                                                                                                                                                                                                                                                                                                                                                                                                                                                                                                                                                                                                                                                                                                                                          |
| Copper Tape                             | .155<br>.116<br>.116                                                                                                                                                                                                                                                                                                                                                                                                                                                                                                                                                                                                                                                                                                                                                                                                                                                                                                          |
| Copper Tape                             | .155<br>.116<br>.116<br>.114                                                                                                                                                                                                                                                                                                                                                                                                                                                                                                                                                                                                                                                                                                                                                                                                                                                                                                  |
| Copper Tape                             | .155<br>.116<br>.116<br>.114<br>.55                                                                                                                                                                                                                                                                                                                                                                                                                                                                                                                                                                                                                                                                                                                                                                                                                                                                                           |
| Copper Tape                             | .155<br>.116<br>.116<br>.114<br>. 55<br>. 29                                                                                                                                                                                                                                                                                                                                                                                                                                                                                                                                                                                                                                                                                                                                                                                                                                                                                  |
| Copper Tape                             | .155<br>.116<br>.116<br>.114<br>.55<br>.29<br>.56                                                                                                                                                                                                                                                                                                                                                                                                                                                                                                                                                                                                                                                                                                                                                                                                                                                                             |
| Copper Tape                             | .155<br>.116<br>.116<br>.114<br>.55<br>.29<br>.56<br>.115                                                                                                                                                                                                                                                                                                                                                                                                                                                                                                                                                                                                                                                                                                                                                                                                                                                                     |
| Copper Tape                             | .155<br>.116<br>.116<br>.114<br>.55<br>.29<br>.56<br>.115<br>.64                                                                                                                                                                                                                                                                                                                                                                                                                                                                                                                                                                                                                                                                                                                                                                                                                                                              |
| Copper Tape Core Drill                  | .155<br>.116<br>.116<br>.114<br>.55<br>.29<br>.56<br>.115<br>.64<br>.23<br>.102                                                                                                                                                                                                                                                                                                                                                                                                                                                                                                                                                                                                                                                                                                                                                                                                                                               |
| Copper Tape Core Drill                  | .155<br>.116<br>.116<br>.114<br>.55<br>.29<br>.56<br>.115<br>.64<br>.23<br>.102<br>.152                                                                                                                                                                                                                                                                                                                                                                                                                                                                                                                                                                                                                                                                                                                                                                                                                                       |
| Copper Tape                             | .155<br>.116<br>.116<br>.114<br>.55<br>.29<br>.56<br>.115<br>.64<br>.23<br>.102<br>.152<br>.52                                                                                                                                                                                                                                                                                                                                                                                                                                                                                                                                                                                                                                                                                                                                                                                                                                |
| Copper Tape Core Drill                  | .155<br>.116<br>.116<br>.114<br>.55<br>.29<br>.56<br>.115<br>.64<br>.23<br>.102<br>.152<br>.52<br>.65                                                                                                                                                                                                                                                                                                                                                                                                                                                                                                                                                                                                                                                                                                                                                                                                                         |
| Copper Tape                             | .155<br>.116<br>.116<br>.114<br>.55<br>.29<br>.56<br>.115<br>.64<br>.23<br>.102<br>.152<br>.52<br>.65<br>.147                                                                                                                                                                                                                                                                                                                                                                                                                                                                                                                                                                                                                                                                                                                                                                                                                 |
| Copper Tape                             | .155<br>.116<br>.116<br>.114<br>. 55<br>. 29<br>. 56<br>.115<br>. 64<br>. 23<br>.102<br>.152<br>. 52<br>. 52<br>. 65<br>.147<br>.109                                                                                                                                                                                                                                                                                                                                                                                                                                                                                                                                                                                                                                                                                                                                                                                          |
| Copper Tape                             | .155<br>.116<br>.116<br>.114<br>.55<br>.29<br>.56<br>.115<br>.56<br>.115<br>.64<br>.23<br>.102<br>.152<br>.52<br>.65<br>.147<br>.109<br>.104                                                                                                                                                                                                                                                                                                                                                                                                                                                                                                                                                                                                                                                                                                                                                                                  |
| Copper Tape Core Drill                  | .155<br>.116<br>.114<br>.55<br>.29<br>.56<br>.115<br>.64<br>.23<br>.102<br>.152<br>.52<br>.65<br>.147<br>.109<br>.104<br>.61                                                                                                                                                                                                                                                                                                                                                                                                                                                                                                                                                                                                                                                                                                                                                                                                  |
| Copper Tape Core Drill                  | .155<br>.116<br>.116<br>.114<br>.55<br>.29<br>.56<br>.115<br>.56<br>.115<br>.64<br>.23<br>.102<br>.152<br>.52<br>.65<br>.147<br>.109<br>.104<br>.61<br>.139                                                                                                                                                                                                                                                                                                                                                                                                                                                                                                                                                                                                                                                                                                                                                                   |
| Copper Tape Core Drill                  | .155<br>.116<br>.116<br>.114<br>.55<br>.29<br>.56<br>.115<br>.52<br>.102<br>.152<br>.152<br>.147<br>.109<br>.104<br>.139<br>.148                                                                                                                                                                                                                                                                                                                                                                                                                                                                                                                                                                                                                                                                                                                                                                                              |
| Copper Tape Core Drill                  | .155<br>.116<br>.116<br>.114<br>.55<br>.29<br>.56<br>.115<br>.64<br>.23<br>.102<br>.152<br>.52<br>.52<br>.65<br>.147<br>.109<br>.104<br>.139<br>.148<br>.107                                                                                                                                                                                                                                                                                                                                                                                                                                                                                                                                                                                                                                                                                                                                                                  |
| Copper Tape Core Drill                  | .155<br>.116<br>.116<br>.114<br>.55<br>.29<br>.56<br>.115<br>.64<br>.23<br>.102<br>.152<br>.52<br>.52<br>.65<br>.147<br>.109<br>.104<br>.139<br>.148<br>.107<br>.95                                                                                                                                                                                                                                                                                                                                                                                                                                                                                                                                                                                                                                                                                                                                                           |
| Copper Tape Core Drill                  | .155<br>.116<br>.116<br>.114<br>.55<br>.29<br>.56<br>.115<br>.56<br>.122<br>.152<br>.52<br>.65<br>.147<br>.109<br>.104<br>.139<br>.148<br>.107<br>.95<br>.64<br>.129<br>.148<br>.107<br>.95<br>.56<br>.107<br>.109<br>.104<br>.109<br>.104<br>.114<br>.116<br>.116<br>.116<br>.116<br>.116<br>.116<br>.11                                                                                                                                                                                                                                                                                                                                                                                                                                                                                                                                                                                                                     |
| Copper Tape Core Drill                  | .155<br>.116<br>.116<br>.114<br>.55<br>.29<br>.56<br>.115<br>.64<br>.23<br>.102<br>.152<br>.52<br>.52<br>.65<br>.147<br>.109<br>.104<br>.139<br>.148<br>.107<br>.95                                                                                                                                                                                                                                                                                                                                                                                                                                                                                                                                                                                                                                                                                                                                                           |
| Copper Tape Core Drill                  | .155<br>.116<br>.116<br>.117<br>.52<br>.52<br>.56<br>.115<br>.64<br>.23<br>.102<br>.52<br>.52<br>.52<br>.147<br>.109<br>.104<br>.139<br>.148<br>.107<br>.95<br>.64<br>.107<br>.108<br>.107<br>.108<br>.107<br>.108<br>.107<br>.109<br>.104<br>.116<br>.116<br>.116<br>.116<br>.116<br>.116<br>.116<br>.11                                                                                                                                                                                                                                                                                                                                                                                                                                                                                                                                                                                                                     |
| Copper Tape Core Drill                  | .155<br>.116<br>.116<br>.114<br>.55<br>.29<br>.56<br>.115<br>.64<br>.122<br>.522<br>.152<br>.102<br>.102<br>.152<br>.522<br>.147<br>.109<br>.104<br>.139<br>.104<br>.139<br>.148<br>.107<br>.95<br>.64<br>.70                                                                                                                                                                                                                                                                                                                                                                                                                                                                                                                                                                                                                                                                                                                 |
| Copper Tape                             | .155<br>.116<br>.116<br>.114<br>.55<br>.29<br>.56<br>.115<br>.64<br>.23<br>.102<br>.152<br>.525<br>.147<br>.109<br>.104<br>.109<br>.104<br>.109<br>.104<br>.107<br>.95<br>.64<br>.70<br>.109<br>.103<br>09<br>00<br>00<br>00<br>00<br>00<br>00<br>                                                                                                                                                                                                                                                                                                                                                                                                                                                                                                                                                                                                                                                                            |
| Copper Tape                             | .155<br>.116<br>.116<br>.114<br>.55<br>.29<br>.56<br>.115<br>.64<br>.23<br>.102<br>.152<br>.52<br>.65<br>.147<br>.109<br>.104<br>.109<br>.104<br>.109<br>.109<br>.109<br>.103<br>.09<br>.86<br>.103<br>.09<br>.50<br>.109<br>.103<br>.09<br>.103<br>.09<br>.103<br>.09<br>.103<br>.09<br>.103<br>.09<br>.103<br>.09<br>.103<br>.09<br>.103<br>.09<br>.103<br>.09<br>.103<br>.09<br>.103<br>.09<br>.103<br>.09<br>.103<br>.09<br>.103<br>.09<br>.103<br>.003<br>.003<br>.003<br>.003<br>.003<br>.003<br>.003                                                                                                                                                                                                                                                                                                                                                                                                                   |
| Copper Tape                             | .155<br>.116<br>.116<br>.114<br>.55<br>.29<br>.56<br>.115<br>.64<br>.23<br>.102<br>.152<br>.52<br>.52<br>.147<br>.109<br>.104<br>.107<br>.104<br>.107<br>.109<br>.103<br>.109<br>.103<br>95<br>.86<br>149                                                                                                                                                                                                                                                                                                                                                                                                                                                                                                                                                                                                                                                                                                                     |
| Copper Tape                             | .155<br>.116<br>.114<br>.55<br>.29<br>.56<br>.115<br>.64<br>.23<br>.102<br>.152<br>.52<br>.52<br>.152<br>.52<br>.152<br>.52<br>.152<br>.1                                                                                                                                                                                                                                                                                                                                                                                                                                                                                                                                                                                                                                                                                                                                                                                     |
| Copper Tape                             | .155<br>.116<br>.114<br>.55<br>.29<br>.56<br>.115<br>.64<br>.23<br>.102<br>.152<br>.52<br>.52<br>.152<br>.52<br>.152<br>.52<br>.152<br>.1                                                                                                                                                                                                                                                                                                                                                                                                                                                                                                                                                                                                                                                                                                                                                                                     |
| Copper Tape                             | .155<br>.116<br>.114<br>.55<br>.29<br>.56<br>.115<br>.52<br>.15<br>.52<br>.15<br>.52<br>.15<br>.52<br>.15<br>.52<br>.15<br>.52<br>.15<br>.52<br>.15<br>.52<br>.15<br>.52<br>.15<br>.52<br>.55<br>.147<br>.109<br>.104<br>.133<br>.107<br>.109<br>.104<br>.107<br>.109<br>.104<br>.107<br>.109<br>.104<br>.107<br>.109<br>.104<br>.107<br>.109<br>.104<br>.107<br>.109<br>.104<br>.107<br>.109<br>.104<br>.107<br>.109<br>.104<br>.107<br>.109<br>.104<br>.107<br>.109<br>.104<br>.107<br>.109<br>.104<br>.107<br>.109<br>.104<br>.107<br>.109<br>.104<br>.107<br>.109<br>.104<br>.107<br>.109<br>.104<br>.107<br>.109<br>.104<br>.107<br>.109<br>.104<br>.107<br>.109<br>.104<br>.107<br>.109<br>.104<br>.107<br>.109<br>.104<br>.107<br>.109<br>.104<br>.107<br>.109<br>.107<br>.109<br>.107<br>.109<br>.107<br>.109<br>.107<br>.109<br>.107<br>.109<br>.104<br>.109<br>.109<br>.109<br>.109<br>.109<br>.109<br>.109<br>.109 |
| Copper Tape                             | .155<br>.116<br>.114<br>.55<br>.29<br>.56<br>.115<br>.52<br>.15<br>.52<br>.15<br>.52<br>.15<br>.52<br>.15<br>.52<br>.15<br>.52<br>.15<br>.52<br>.15<br>.52<br>.15<br>.52<br>.15<br>.52<br>.15<br>.52<br>.55<br>.109<br>.104<br>.139<br>.104<br>.139<br>.104<br>.109<br>.104<br>.109<br>.107<br>.109<br>.104<br>.109<br>.107<br>.109<br>.104<br>.109<br>.107<br>.109<br>.109<br>.109<br>.109<br>.109<br>.109<br>.109<br>.109                                                                                                                                                                                                                                                                                                                                                                                                                                                                                                   |