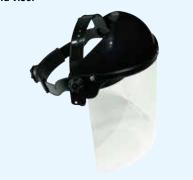

| Size M<br>Size L<br>Peel off visor<br>Pack of 10 pcs                                                                                                                                                                                                                                                                                       | 92.300.006<br>92.300.106                                                                              | 1                                                         |                                                                 |                                                          |                                   |









132

Product

multitool

Details

Sales Unit € piece/pair Sales Unit € piece/pair

Face shield visor



Forehead protection of polypropylene, headband of polyethylene/polypropylene adjustable by means of rotary catch, visor of polycarbonate, thickness 1.1 mm, optical class

RefNr

|                    | 80.299.040 | 1 |  |
|--------------------|------------|---|--|
| Replacement Visier | 80.299.042 | 1 |  |
|                    |            |   |  |
|                    |            |   |  |
|                    |            |   |  |
|                    |            |   |  |
|                    |            |   |  |

Safety Glasses with Filter Professional



FILTERSPEC<sup>(TM)</sup>PRO goggles are a system combination of eye and respiratory respiratory protection in one. Forget the hassle of pulling respirators back and forth! FILTERSPEC<sup>(TM)</sup>PRO is today's special solution fo