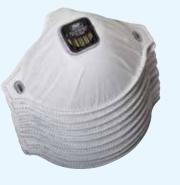

- Suitable for spectacle wearers!
- Anti-fog and anti-scratch coating
- Lenses made of polycarbonate
- The design of the full vision goggles closes tightly and ensures maximum comfort even when worn for long periods of time
- The wide, soft, elastic and size-adjustable straps allow a firm fit
- Lenses comply with EN 166, mask complies with EN 1827:1999 + A1:2009

#### The P2 respirator:

- Reusable filter holder (mask is simply replaced after use).
- Lightweight and user-friendly (less than 60 g)
- High efficiency exhalation valve for extra long wearing time
- 3 spare masks included with each system
- Removable and replaceable elastic strap with a simple and practical clip closure

Set consists of 1 goggle and 3 respirators

92.405.100

1

1

#### **Filterspec Replacement Dust Filter**



#### 10 pcs per box. Price per box

FFP2 Class 2, medium efficiency (>94%) Assigned Protection Factor (APF) of 10 x Nominal Protection Factor (OEL)









|               |                                                                                           | Art. 98.000.003                               | <ul> <li>don t forget skin under your fingernail and between the finger</li> <li>let it absorb</li> </ul>                                                   |
|---------------|-------------------------------------------------------------------------------------------|-----------------------------------------------|-------------------------------------------------------------------------------------------------------------------------------------------------------------|
| Skin Cl