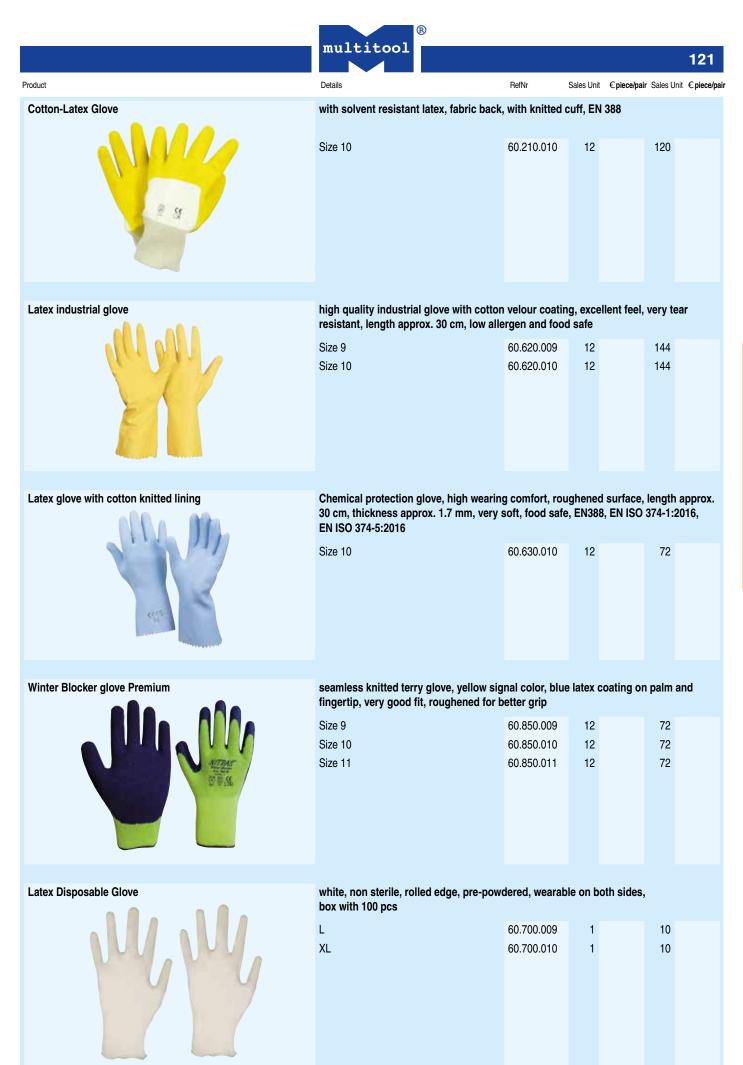

| Partikle                                                                               | white  |  |  |
| Durability max. 3 years,<br>if opened 6 month                                                                                                                                                                          |                                                                                        |        |  |  |
| Filter class 1 to 3:         higher class means higher protection           Class 1         1.000 ml/m³ (0,1 Vol%)           Class 2         5.000 ml/m³ (0,5 Vol%).           Class 3         10.000 ml/m³ (1,0 Vol%) |                                                                                        |        |  |  |





122

Product

Nitril Disposable Glove black



RefNr Sales Unit €piece/pair Sales Unit €piece/pair

non-sterile, rolled edge, powder free, wearable on both sides, fish scale palm, thickness: approx. 0,26 mm (finger), approx. 0,15 mm (palm), EN ISO 374-1:2016, EN ISO 374-5:2016, box with 50 pcs

R

multitool

Details

| L   | 60.705.009 | 1 | 10 |  |
|-----|------------|---|----|--|
| XL  | 60.705.010 | 1 | 10 |  |
| XXL | 60.705.011 | 1 | 10 |  |
|     |            |   |    |  |
|     |            |   |    |  |
|     |            |   |    |  |
|     |            |   |    |  |

Stretch glove with nitrile partial coating



#### seamless, fine knit glove made of special stretch fabric and with knit cuff. Yellow nitrile coating on the palm, back of the hand partially coated, good fit, EN388