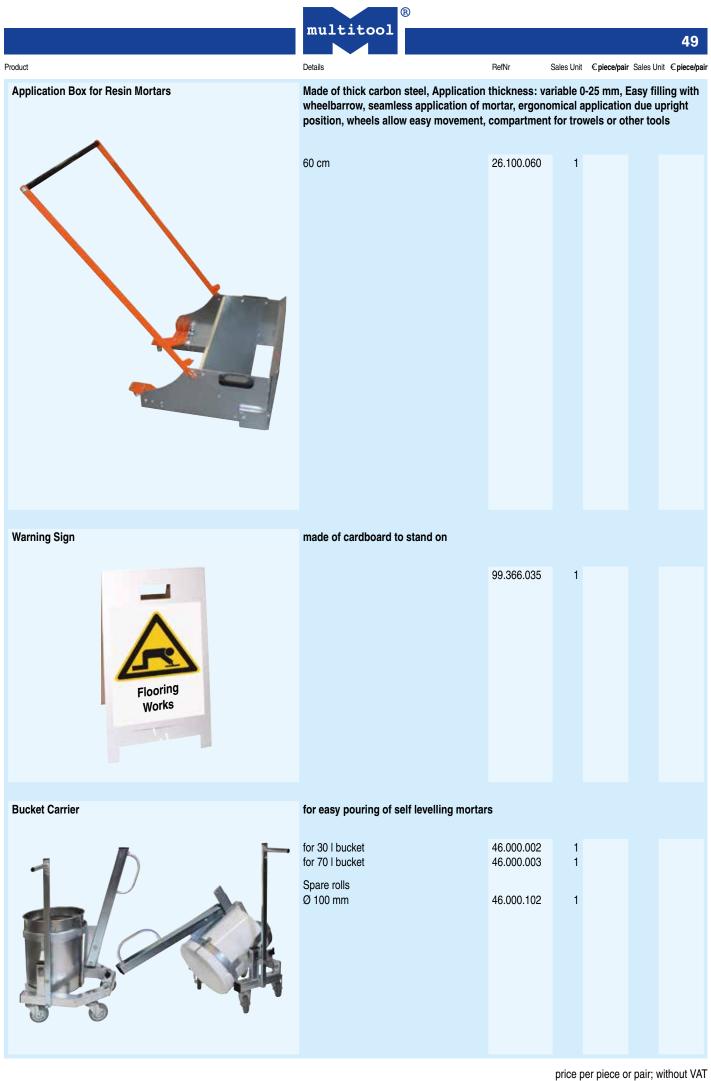

55°</b><br>18 cm<br>21 cm                                         | 20.018.B6<br>20.021.B6                           | 10<br>10             |             |            |           |
| <b>H=5,7 L=5,1 S=9,9 φ=45°</b><br>18 cm<br>21 cm                                         | 20.018.B10<br>20.021.B10                         | 10<br>10             |             |            |           |
| <b>H=5,0 L=6,1 S=7,9 φ=60</b> °<br>18 cm<br>21 cm                                        | 20.018.B11<br>20.021.B11                         | 10<br>10             |             |            |           |
| <b>H=6,5 L=5,5 S=6,9 φ=45°</b><br>18 cm<br>21 cm                                         | 20.018.B15<br>20.021.B15                         |                      |             |            |           |



50

Product



#### RefNr Sales Unit € piece/pair Sales Unit € piece/pair

#### Made in Germany, 31,5 cm long, flexible synthetic sole with 30 mm pointed spikes

R

multitool

Details

| Velcro strap                                        | 19.000.001 | 1 |  |  |
|-----------------------------------------------------|------------|---|--|--|
| Buckle closure                                      | 19.000.011 | 1 |  |  |
| 25 mm long blunt spikes<br>Ø 9,5 mm<br>Velcro strap | 19.000.101 | 1 |  |  |
| Veloro Sirap                                        | 19.000.101 |   |  |  |
| Buckle closure                                      | 19.000.111 | 1 |  |  |
| Spike Shoe Accessories                              |            |   |  |  |
| Replacement spikes pointed for 1 pair (28pcs)       | 19.0