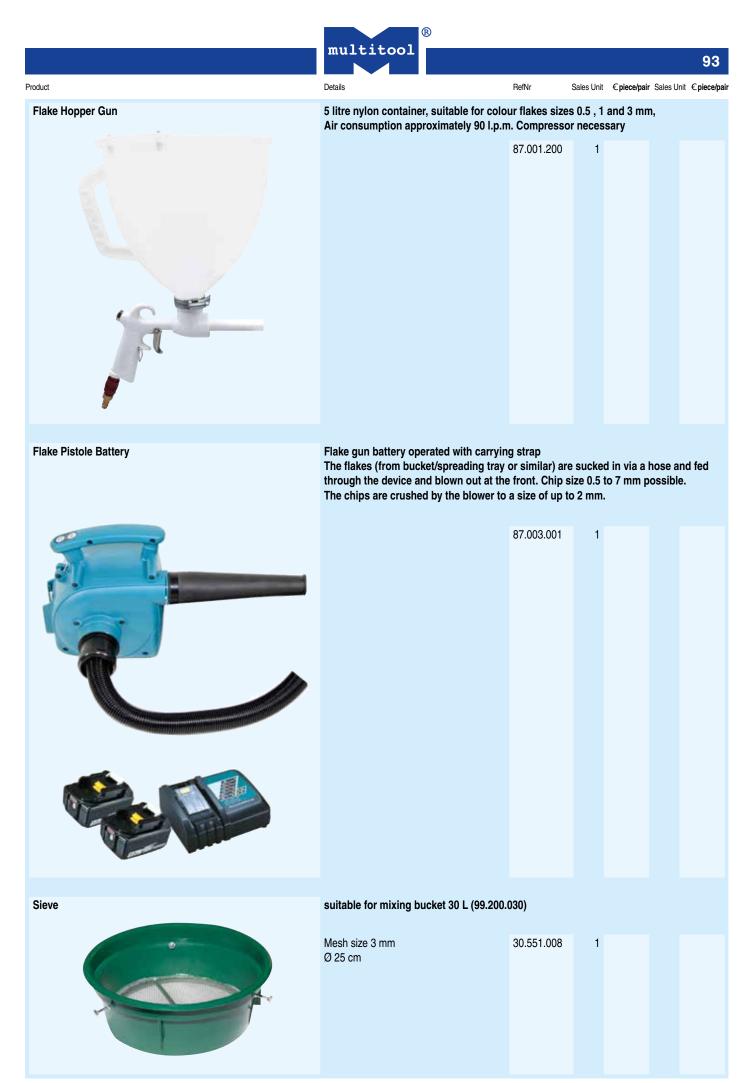

| the 2" bungł                                                                                   | nole of a                  | 200 litre o | drum by    | 1           |
| le le           | round coupling Ø 10mm<br>length 97 cm<br>Ø 220mm                                                                                                                                                                                                                                                                                   | 00.042.105                                                                                     | 1                          |             |            |             |



| 94<br>Product    | multitool<br>Details                                                                                                                                                                                   | RefNr                    | Coloo Linit | € piece/pair | Coloc I Init | C minana /mai |
|------------------|--------------------------------------------------------------------------------------------------------------------------------------------------------------------------------------------------------|--------------------------|-------------|--------------|--------------|---------------|
| Plastic Bucket   | Made from high-grade polyethylene reg