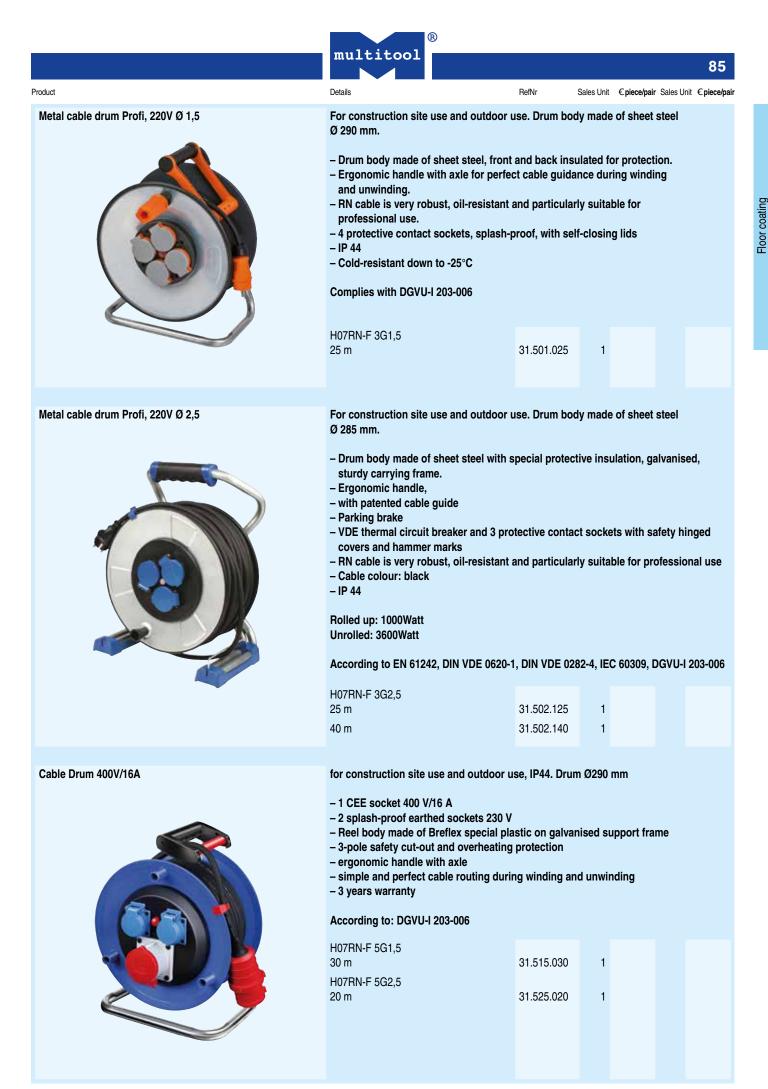

dustry, IP 44

| H07BQ-F 5G4 |            |   |  |
|-------------|------------|---|--|
| 10 m        | 31.577.010 | 1 |  |
| 25 m        | 31.577.025 | 1 |  |
|             |            |   |  |
|             |            |   |  |

# Cable Drum Eco, 220V Ø1,5



For construction site use and outdoor use. Drum body made of plastic Ø285 mm

- insulated handle with non-slip plastic profile
- Can be used upright or lying down
- Rotation stop switch
- VDE thermal circuit breaker and 3 protective contact sockets with
- safety hinged covers and hammer symbol
- Function LED green and red
- incl. DiagS the cable drum diagnostic system
- Plug parking station
- Protection class IP 44
- Cable quality rubber-neoprene
- Cable colour: red

According to: DGVU-I 203-006

H07RN-F 3G1,5 40 m

31.500.040

1



| 86                                                   | multitool                                                                                                                                                                                                                                                                                                                                                                                                                 |