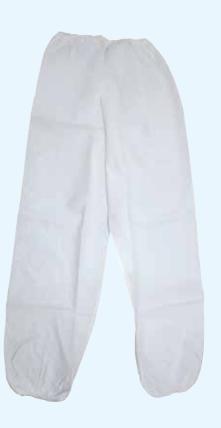

Injection

159 - 164

| Acryl Roller                            | . 11                                                                                                                                                                                                                                                                                                                                                                                                                                                                                                                                                                                                                                                                                                                                                                                                                                                                                                                          |
|-----------------------------------------|-------------------------------------------------------------------------------------------------------------------------------------------------------------------------------------------------------------------------------------------------------------------------------------------------------------------------------------------------------------------------------------------------------------------------------------------------------------------------------------------------------------------------------------------------------------------------------------------------------------------------------------------------------------------------------------------------------------------------------------------------------------------------------------------------------------------------------------------------------------------------------------------------------------------------------|
| Adapter for Diamond Segments            | . 104<br>29                                                                                                                                                                                                                                                                                                                                                                                                                                                                                                                                                                                                                                                                                                                                                                                                                                                                                                                   |
| AmericanTrowel                          | . 26                                                                                                                                                                                                                                                                                                                                                                                                                                                                                                                                                                                                                                                                                                                                                                                                                                                                                                                          |
| AmericanTrowel                          | . 49                                                                                                                                                                                                                                                                                                                                                                                                                                                                                                                                                                                                                                                                                                                                                                                                                                                                                                                          |
| Balance                                 | .117                                                                                                                                                                                                                                                                                                                                                                                                                                                                                                                                                                                                                                                                                                                                                                                                                                                                                                                          |
| Balance                                 | . 95                                                                                                                                                                                                                                                                                                                                                                                                                                                                                                                                                                                                                                                                                                                                                                                                                                                                                                                          |
| Barrel Plug Key                         | . 95                                                                                                                                                                                                                                                                                                                                                                                                                                                                                                                                                                                                                                                                                                                                                                                                                                                                                                                          |
| Barrier Tape                            | . 66                                                                                                                                                                                                                                                                                                                                                                                                                                                                                                                                                                                                                                                                                                                                                                                                                                                                                                                          |
| Big Bag                                 | . 66                                                                                                                                                                                                                                                                                                                                                                                                                                                                                                                                                                                                                                                                                                                                                                                                                                                                                                                          |
| Bond+Cover                              | . 62                                                                                                                                                                                                                                                                                                                                                                                                                                                                                                                                                                                                                                                                                                                                                                                                                                                                                                                          |
| Bracket Connection for Rubber           | 40                                                                                                                                                                                                                                                                                                                                                                                                                                                                                                                                                                                                                                                                                                                                                                                                                                                                                                                            |
| Squeegee                                | . 40                                                                                                                                                                                                                                                                                                                                                                                                                                                                                                                                                                                                                                                                                                                                                                                                                                                                                                                          |
| Broom                                   | . 20                                                                                                                                                                                                                                                                                                                                                                                                                                                                                                                                                                                                                                                                                                                                                                                                                                                                                                                          |
| Broom                                   | . 09                                                                                                                                                                                                                                                                                                                                                                                                                                                                                                                                                                                                                                                                                                                                                                                                                                                                                                                          |
| Broom Tip                               | 40                                                                                                                                                                                                                                                                                                                                                                                                                                                                                                                                                                                                                                                                                                                                                                                                                                                                                                                            |
| Brush                                   | 5                                                                                                                                                                                                                                                                                                                                                                                                                                                                                                                                                                                                                                                                                                                                                                                                                                                                                                                             |
| Brush to Tape Application               | . 61                                                                                                                                                                                                                                                                                                                                                                                                                                                                                                                                                                                                                                                                                                                                                                                                                                                                                                                          |
| Brush                                   | 21/94                                                                                                                                                                                                                                                                                                                                                                                                                                                                                                                                                                                                                                                                                                                                                                                                                                                                                                                         |
| Bucket Carrier                          | . 49                                                                                                                                                                                                                                                                                                                                                                                                                                                                                                                                                                                                                                                                                                                                                                                                                                                                                                                          |
| Bucket Trolley Burnt Coarse Foam Roller | . 95                                                                                                                                                                                                                                                                                                                                                                                                                                                                                                                                                                                                                                                                                                                                                                                                                                                                                                                          |
| Burnt Coarse Foam Roller                | . 18                                                                                                                                                                                                                                                                                                                                                                                                                                                                                                                                                                                                                                                                                                                                                                                                                                                                                                                          |
| Cable                                   | . 83                                                                                                                                                                                                                                                                                                                                                                                                                                                                                                                                                                                                                                                                                                                                                                                                                                                                                                                          |
|                                         |                                                                                                                                                                                                                                                                                                                                                                                                                                                                                                                                                                                                                                                                                                                                                                                                                                                                                                                               |
| Cable Tie                               | . //                                                                                                                                                                                                                                                                                                                                                                                                                                                                                                                                                                                                                                                                                                                                                                                                                                                                                                                          |
| Can Opener                              | . 21                                                                                                                                                                                                                                                                                                                                                                                                                                                                                                                                                                                                                                                                                                                                                                                                                                                                                                                          |
| Carbide Disc                            | . 97                                                                                                                                                                                                                                                                                                                                                                                                                                                                                                                                                                                                                                                                                                                                                                                                                                                                                                                          |
|                                         | . 05                                                                                                                                                                                                                                                                                                                                                                                                                                                                                                                                                                                                                                                                                                                                                                                                                                                                                                                          |
| Carpet Clamp                            | . 71                                                                                                                                                                                                                                                                                                                                                                                                                                                                                                                                                                                                                                                                                                                                                                                                                                                                                                                          |
| Cartouche Gun Spare Parts               | 75                                                                                                                                                                                                                                                                                                                                                                                                                                                                                                                                                                                                                                                                                                                                                                                                                                                                                                                            |
| Cat Tongue Trowel                       | . 28                                                                                                                                                                                                                                                                                                                                                                                                                                                                                                                                                                                                                                                                                                                                                                                                                                                                                                                          |
| Ceiling Brush                           | 7                                                                                                                                                                                                                                                                                                                                                                                                                                                                                                                                                                                                                                                                                                                                                                                                                                                                                                                             |
| Chalk Reel                              | . 65                                                                                                                                                                                                                                                                                                                                                                                                                                                                                                                                                                                                                                                                                                                                                                                                                                                                                                                          |
| Chaps                                   | .143                                                                                                                                                                                                                                                                                                                                                                                                                                                                                                                                                                                                                                                                                                                                                                                                                                                                                                                          |
| Chisel                                  | . 76                                                                                                                                                                                                                                                                                                                                                                                                                                                                                                                                                                                                                                                                                                                                                                                                                                                                                                                          |
| Chisel SDS-Plus                         | . 79                                                                                                                                                                                                                                                                                                                                                                                                                                                                                                                                                                                                                                                                                                                                                                                                                                                                                                                          |
| Cleaning Disc                           | . 98                                                                                                                                                                                                                                                                                                                                                                                                                                                                                                                                                                                                                                                                                                                                                                                                                                                                                                                          |
| Cleaning Pad                            | .102                                                                                                                                                                                                                                                                                                                                                                                                                                                                                                                                                                                                                                                                                                                                                                                                                                                                                                                          |
| Cleaning Spatula                        | . 94                                                                                                                                                                                                                                                                                                                                                                                                                                                                                                                                                                                                                                                                                                                                                                                                                                                                                                                          |
| Club Hammer                             | . 76                                                                                                                                                                                                                                                                                                                                                                                                                                                                                                                                                                                                                                                                                                                                                                                                                                                                                                                          |
| CM Measuring Set                        | .155                                                                                                                                                                                                                                                                                                                                                                                                                                                                                                                                                                                                                                                                                                                                                                                                                                                                                                                          |
| Concave & Triangle Trowel               | . 31                                                                                                                                                                                                                                                                                                                                                                                                                                                                                                                                                                                                                                                                                                                                                                                                                                                                                                                          |
| Concrete Test Hammer                    | 455                                                                                                                                                                                                                                                                                                                                                                                                                                                                                                                                                                                                                                                                                                                                                                                                                                                                                                                           |
| Construction 1/1                        | . 155                                                                                                                                                                                                                                                                                                                                                                                                                                                                                                                                                                                                                                                                                                                                                                                                                                                                                                                         |
| Conductive Kit                          | .155                                                                                                                                                                                                                                                                                                                                                                                                                                                                                                                                                                                                                                                                                                                                                                                                                                                                                                                          |
| Copper Tape                             | .155<br>.116<br>.116                                                                                                                                                                                                                                                                                                                                                                                                                                                                                                                                                                                                                                                                                                                                                                                                                                                                                                          |
| Copper Tape                             | .155<br>.116<br>.116<br>.114                                                                                                                                                                                                                                                                                                                                                                                                                                                                                                                                                                                                                                                                                                                                                                                                                                                                                                  |
| Copper Tape                             | .155<br>.116<br>.116<br>.114<br>.55                                                                                                                                                                                                                                                                                                                                                                                                                                                                                                                                                                                                                                                                                                                                                                                                                                                                                           |
| Copper Tape                             | .155<br>.116<br>.116<br>.114<br>. 55<br>. 29                                                                                                                                                                                                                                                                                                                                                                                                                                                                                                                                                                                                                                                                                                                                                                                                                                                                                  |
| Copper Tape                             | .155<br>.116<br>.116<br>.114<br>.55<br>.29<br>.56                                                                                                                                                                                                                                                                                                                                                                                                                                                                                                                                                                                                                                                                                                                                                                                                                                                                             |
| Copper Tape                             | .155<br>.116<br>.116<br>.114<br>.55<br>.29<br>.56<br>.115                                                                                                                                                                                                                                                                                                                                                                                                                                                                                                                                                                                                                                                                                                                                                                                                                                                                     |
| Copper Tape                             | .155<br>.116<br>.116<br>.114<br>.55<br>.29<br>.56<br>.115<br>.64                                                                                                                                                                                                                                                                                                                                                                                                                                                                                                                                                                                                                                                                                                                                                                                                                                                              |
| Copper Tape Core Drill                  | .155<br>.116<br>.116<br>.114<br>.55<br>.29<br>.56<br>.115<br>.64<br>.23<br>.102                                                                                                                                                                                                                                                                                                                                                                                                                                                                                                                                                                                                                                                                                                                                                                                                                                               |
| Copper Tape Core Drill                  | .155<br>.116<br>.116<br>.114<br>.55<br>.29<br>.56<br>.115<br>.64<br>.23<br>.102<br>.152                                                                                                                                                                                                                                                                                                                                                                                                                                                                                                                                                                                                                                                                                                                                                                                                                                       |
| Copper Tape                             | .155<br>.116<br>.116<br>.114<br>.55<br>.29<br>.56<br>.115<br>.64<br>.23<br>.102<br>.152<br>.52                                                                                                                                                                                                                                                                                                                                                                                                                                                                                                                                                                                                                                                                                                                                                                                                                                |
| Copper Tape Core Drill                  | .155<br>.116<br>.116<br>.114<br>.55<br>.29<br>.56<br>.115<br>.64<br>.23<br>.102<br>.152<br>.52<br>.65                                                                                                                                                                                                                                                                                                                                                                                                                                                                                                                                                                                                                                                                                                                                                                                                                         |
| Copper Tape                             | .155<br>.116<br>.116<br>.114<br>.55<br>.29<br>.56<br>.115<br>.64<br>.23<br>.102<br>.152<br>.52<br>.65<br>.147                                                                                                                                                                                                                                                                                                                                                                                                                                                                                                                                                                                                                                                                                                                                                                                                                 |
| Copper Tape                             | .155<br>.116<br>.116<br>.114<br>. 55<br>. 29<br>. 56<br>.115<br>. 64<br>. 23<br>.102<br>.152<br>. 52<br>. 52<br>. 65<br>.147<br>.109                                                                                                                                                                                                                                                                                                                                                                                                                                                                                                                                                                                                                                                                                                                                                                                          |
| Copper Tape                             | .155<br>.116<br>.116<br>.114<br>.55<br>.29<br>.56<br>.115<br>.56<br>.115<br>.64<br>.23<br>.102<br>.152<br>.52<br>.65<br>.147<br>.109<br>.104                                                                                                                                                                                                                                                                                                                                                                                                                                                                                                                                                                                                                                                                                                                                                                                  |
| Copper Tape Core Drill                  | .155<br>.116<br>.114<br>.55<br>.29<br>.56<br>.115<br>.64<br>.23<br>.102<br>.152<br>.52<br>.65<br>.147<br>.109<br>.104<br>.61                                                                                                                                                                                                                                                                                                                                                                                                                                                                                                                                                                                                                                                                                                                                                                                                  |
| Copper Tape Core Drill                  | .155<br>.116<br>.116<br>.114<br>.55<br>.29<br>.56<br>.115<br>.56<br>.115<br>.64<br>.23<br>.102<br>.152<br>.52<br>.65<br>.147<br>.109<br>.104<br>.61<br>.139                                                                                                                                                                                                                                                                                                                                                                                                                                                                                                                                                                                                                                                                                                                                                                   |
| Copper Tape Core Drill                  | .155<br>.116<br>.116<br>.114<br>.55<br>.29<br>.56<br>.115<br>.52<br>.102<br>.152<br>.152<br>.147<br>.109<br>.104<br>.139<br>.148                                                                                                                                                                                                                                                                                                                                                                                                                                                                                                                                                                                                                                                                                                                                                                                              |
| Copper Tape Core Drill                  | .155<br>.116<br>.116<br>.114<br>.55<br>.29<br>.56<br>.115<br>.64<br>.23<br>.102<br>.152<br>.52<br>.52<br>.65<br>.147<br>.109<br>.104<br>.139<br>.148<br>.107                                                                                                                                                                                                                                                                                                                                                                                                                                                                                                                                                                                                                                                                                                                                                                  |
| Copper Tape Core Drill                  | .155<br>.116<br>.116<br>.114<br>.55<br>.29<br>.56<br>.115<br>.64<br>.23<br>.102<br>.152<br>.52<br>.52<br>.65<br>.147<br>.109<br>.104<br>.139<br>.148<br>.107<br>.95                                                                                                                                                                                                                                                                                                                                                                                                                                                                                                                                                                                                                                                                                                                                                           |
| Copper Tape Core Drill                  | .155<br>.116<br>.116<br>.114<br>.55<br>.29<br>.56<br>.115<br>.56<br>.122<br>.152<br>.52<br>.65<br>.147<br>.109<br>.104<br>.139<br>.148<br>.107<br>.95<br>.64<br>.129<br>.148<br>.107<br>.95<br>.56<br>.107<br>.109<br>.104<br>.109<br>.104<br>.114<br>.116<br>.116<br>.116<br>.116<br>.116<br>.116<br>.11                                                                                                                                                                                                                                                                                                                                                                                                                                                                                                                                                                                                                     |
| Copper Tape Core Drill                  | .155<br>.116<br>.116<br>.114<br>.55<br>.29<br>.56<br>.115<br>.64<br>.23<br>.102<br>.152<br>.52<br>.52<br>.65<br>.147<br>.109<br>.104<br>.139<br>.148<br>.107<br>.95                                                                                                                                                                                                                                                                                                                                                                                                                                                                                                                                                                                                                                                                                                                                                           |
| Copper Tape Core Drill                  | .155<br>.116<br>.116<br>.117<br>.52<br>.52<br>.56<br>.115<br>.64<br>.23<br>.102<br>.52<br>.52<br>.52<br>.147<br>.109<br>.104<br>.139<br>.148<br>.107<br>.95<br>.64<br>.107<br>.108<br>.107<br>.108<br>.107<br>.108<br>.107<br>.109<br>.104<br>.116<br>.116<br>.116<br>.116<br>.116<br>.116<br>.116<br>.11                                                                                                                                                                                                                                                                                                                                                                                                                                                                                                                                                                                                                     |
| Copper Tape Core Drill                  | .155<br>.116<br>.116<br>.114<br>.55<br>.29<br>.56<br>.115<br>.64<br>.122<br>.522<br>.152<br>.102<br>.102<br>.152<br>.522<br>.147<br>.109<br>.104<br>.139<br>.104<br>.139<br>.148<br>.107<br>.95<br>.64<br>.70                                                                                                                                                                                                                                                                                                                                                                                                                                                                                                                                                                                                                                                                                                                 |
| Copper Tape                             | .155<br>.116<br>.116<br>.114<br>.55<br>.29<br>.56<br>.115<br>.64<br>.23<br>.102<br>.152<br>.525<br>.147<br>.109<br>.104<br>.109<br>.104<br>.109<br>.104<br>.107<br>.95<br>.64<br>.70<br>.109<br>.103<br>09<br>00<br>00<br>00<br>00<br>00<br>00<br>                                                                                                                                                                                                                                                                                                                                                                                                                                                                                                                                                                                                                                                                            |
| Copper Tape                             | .155<br>.116<br>.116<br>.114<br>.55<br>.29<br>.56<br>.115<br>.64<br>.23<br>.102<br>.152<br>.52<br>.65<br>.147<br>.109<br>.104<br>.109<br>.104<br>.109<br>.109<br>.109<br>.103<br>.09<br>.86<br>.103<br>.09<br>.50<br>.109<br>.103<br>.09<br>.103<br>.09<br>.103<br>.09<br>.103<br>.09<br>.103<br>.09<br>.103<br>.09<br>.103<br>.09<br>.103<br>.09<br>.103<br>.09<br>.103<br>.09<br>.103<br>.09<br>.103<br>.09<br>.103<br>.09<br>.103<br>.09<br>.103<br>.003<br>.003<br>.003<br>.003<br>.003<br>.003<br>.003                                                                                                                                                                                                                                                                                                                                                                                                                   |
| Copper Tape                             | .155<br>.116<br>.116<br>.114<br>.55<br>.29<br>.56<br>.115<br>.64<br>.23<br>.102<br>.152<br>.52<br>.52<br>.147<br>.109<br>.104<br>.107<br>.104<br>.107<br>.109<br>.103<br>.109<br>.103<br>95<br>.86<br>149                                                                                                                                                                                                                                                                                                                                                                                                                                                                                                                                                                                                                                                                                                                     |
| Copper Tape                             | .155<br>.116<br>.114<br>.55<br>.29<br>.56<br>.115<br>.64<br>.23<br>.102<br>.152<br>.52<br>.52<br>.152<br>.52<br>.152<br>.52<br>.152<br>.1                                                                                                                                                                                                                                                                                                                                                                                                                                                                                                                                                                                                                                                                                                                                                                                     |
| Copper Tape                             | .155<br>.116<br>.114<br>.55<br>.29<br>.56<br>.115<br>.64<br>.23<br>.102<br>.152<br>.52<br>.52<br>.152<br>.52<br>.152<br>.52<br>.152<br>.1                                                                                                                                                                                                                                                                                                                                                                                                                                                                                                                                                                                                                                                                                                                                                                                     |
| Copper Tape                             | .155<br>.116<br>.114<br>.55<br>.29<br>.56<br>.115<br>.52<br>.15<br>.52<br>.15<br>.52<br>.15<br>.52<br>.15<br>.52<br>.15<br>.52<br>.15<br>.52<br>.15<br>.52<br>.15<br>.52<br>.15<br>.52<br>.55<br>.147<br>.109<br>.104<br>.133<br>.107<br>.109<br>.104<br>.107<br>.109<br>.104<br>.107<br>.109<br>.104<br>.107<br>.109<br>.104<br>.107<br>.109<br>.104<br>.107<br>.109<br>.104<br>.107<br>.109<br>.104<br>.107<br>.109<br>.104<br>.107<br>.109<br>.104<br>.107<br>.109<br>.104<br>.107<br>.109<br>.104<br>.107<br>.109<br>.104<br>.107<br>.109<br>.104<br>.107<br>.109<br>.104<br>.107<br>.109<br>.104<br>.107<br>.109<br>.104<br>.107<br>.109<br>.104<br>.107<br>.109<br>.104<br>.107<br>.109<br>.104<br>.107<br>.109<br>.104<br>.107<br>.109<br>.104<br>.107<br>.109<br>.107<br>.109<br>.107<br>.109<br>.107<br>.109<br>.107<br>.109<br>.107<br>.109<br>.104<br>.109<br>.109<br>.109<br>.109<br>.109<br>.109<br>.109<br>.109 |
| Copper Tape                             | .155<br>.116<br>.114<br>.55<br>.29<br>.56<br>.115<br>.52<br>.15<br>.52<br>.15<br>.52<br>.15<br>.52<br>.15<br>.52<br>.15<br>.52<br>.15<br>.52<br>.15<br>.52<br>.15<br>.52<br>.15<br>.52<br>.15<br>.52<br>.55<br>.109<br>.104<br>.139<br>.104<br>.139<br>.104<br>.109<br>.104<br>.109<br>.107<br>.109<br>.104<br>.109<br>.107<br>.109<br>.104<br>.109<br>.107<br>.109<br>.109<br>.109<br>.109<br>.109<br>.109<br>.109<br>.109                                                                                                                                                                                                                                                                                                                                                                                                                                                                                                   |