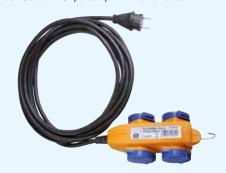

Injection

159 - 164

| Acryl Roller                            | . 11                                                                                                                                                                                                                                                                                                                                                                                                                                                                                                                                                                                                                                                                                                                                                                                                                                                                                                                          |
|-----------------------------------------|-------------------------------------------------------------------------------------------------------------------------------------------------------------------------------------------------------------------------------------------------------------------------------------------------------------------------------------------------------------------------------------------------------------------------------------------------------------------------------------------------------------------------------------------------------------------------------------------------------------------------------------------------------------------------------------------------------------------------------------------------------------------------------------------------------------------------------------------------------------------------------------------------------------------------------|
| Adapter for Diamond Segments            | . 104<br>29                                                                                                                                                                                                                                                                                                                                                                                                                                                                                                                                                                                                                                                                                                                                                                                                                                                                                                                   |
| AmericanTrowel                          | . 26                                                                                                                                                                                                                                                                                                                                                                                                                                                                                                                                                                                                                                                                                                                                                                                                                                                                                                                          |
| AmericanTrowel                          | . 49                                                                                                                                                                                                                                                                                                                                                                                                                                                                                                                                                                                                                                                                                                                                                                                                                                                                                                                          |
| Balance                                 | .117                                                                                                                                                                                                                                                                                                                                                                                                                                                                                                                                                                                                                                                                                                                                                                                                                                                                                                                          |
| Balance                                 | . 95                                                                                                                                                                                                                                                                                                                                                                                                                                                                                                                                                                                                                                                                                                                                                                                                                                                                                                                          |
| Barrel Plug Key                         | . 95                                                                                                                                                                                                                                                                                                                                                                                                                                                                                                                                                                                                                                                                                                                                                                                                                                                                                                                          |
| Barrier Tape                            | . 66                                                                                                                                                                                                                                                                                                                                                                                                                                                                                                                                                                                                                                                                                                                                                                                                                                                                                                                          |
| Big Bag                                 | . 66                                                                                                                                                                                                                                                                                                                                                                                                                                                                                                                                                                                                                                                                                                                                                                                                                                                                                                                          |
| Bond+Cover                              | . 62                                                                                                                                                                                                                                                                                                                                                                                                                                                                                                                                                                                                                                                                                                                                                                                                                                                                                                                          |
| Bracket Connection for Rubber           | 40                                                                                                                                                                                                                                                                                                                                                                                                                                                                                                                                                                                                                                                                                                                                                                                                                                                                                                                            |
| Squeegee                                | . 40                                                                                                                                                                                                                                                                                                                                                                                                                                                                                                                                                                                                                                                                                                                                                                                                                                                                                                                          |
| Broom                                   | . 20                                                                                                                                                                                                                                                                                                                                                                                                                                                                                                                                                                                                                                                                                                                                                                                                                                                                                                                          |
| Broom                                   | . 09                                                                                                                                                                                                                                                                                                                                                                                                                                                                                                                                                                                                                                                                                                                                                                                                                                                                                                                          |
| Broom Tip                               | 40                                                                                                                                                                                                                                                                                                                                                                                                                                                                                                                                                                                                                                                                                                                                                                                                                                                                                                                            |
| Brush                                   | 5                                                                                                                                                                                                                                                                                                                                                                                                                                                                                                                                                                                                                                                                                                                                                                                                                                                                                                                             |
| Brush to Tape Application               | . 61                                                                                                                                                                                                                                                                                                                                                                                                                                                                                                                                                                                                                                                                                                                                                                                                                                                                                                                          |
| Brush                                   | 21/94                                                                                                                                                                                                                                                                                                                                                                                                                                                                                                                                                                                                                                                                                                                                                                                                                                                                                                                         |
| Bucket Carrier                          | . 49                                                                                                                                                                                                                                                                                                                                                                                                                                                                                                                                                                                                                                                                                                                                                                                                                                                                                                                          |
| Bucket Trolley Burnt Coarse Foam Roller | . 95                                                                                                                                                                                                                                                                                                                                                                                                                                                                                                                                                                                                                                                                                                                                                                                                                                                                                                                          |
| Burnt Coarse Foam Roller                | . 18                                                                                                                                                                                                                                                                                                                                                                                                                                                                                                                                                                                                                                                                                                                                                                                                                                                                                                                          |
| Cable                                   | . 83                                                                                                                                                                                                                                                                                                                                                                                                                                                                                                                                                                                                                                                                                                                                                                                                                                                                                                                          |
|                                         |                                                                                                                                                                                                                                                                                                                                                                                                                                                                                                                                                                                                                                                                                                                                                                                                                                                                                                                               |
| Cable Tie                               | . //                                                                                                                                                                                                                                                                                                                                                                                                                                                                                                                                                                                                                                                                                                                                                                                                                                                                                                                          |
| Can Opener                              | . 21                                                                                                                                                                                                                                                                                                                                                                                                                                                                                                                                                                                                                                                                                                                                                                                                                                                                                                                          |
| Carbide Disc                            | . 97                                                                                                                                                                                                                                                                                                                                                                                                                                                                                                                                                                                                                                                                                                                                                                                                                                                                                                                          |
|                                         | . 05                                                                                                                                                                                                                                                                                                                                                                                                                                                                                                                                                                                                                                                                                                                                                                                                                                                                                                                          |
| Carpet Clamp                            | . 71                                                                                                                                                                                                                                                                                                                                                                                                                                                                                                                                                                                                                                                                                                                                                                                                                                                                                                                          |
| Cartouche Gun Spare Parts               | 75                                                                                                                                                                                                                                                                                                                                                                                                                                                                                                                                                                                                                                                                                                                                                                                                                                                                                                                            |
| Cat Tongue Trowel                       | . 28                                                                                                                                                                                                                                                                                                                                                                                                                                                                                                                                                                                                                                                                                                                                                                                                                                                                                                                          |
| Ceiling Brush                           | 7                                                                                                                                                                                                                                                                                                                                                                                                                                                                                                                                                                                                                                                                                                                                                                                                                                                                                                                             |
| Chalk Reel                              | . 65                                                                                                                                                                                                                                                                                                                                                                                                                                                                                                                                                                                                                                                                                                                                                                                                                                                                                                                          |
| Chaps                                   | .143                                                                                                                                                                                                                                                                                                                                                                                                                                                                                                                                                                                                                                                                                                                                                                                                                                                                                                                          |
| Chisel                                  | . 76                                                                                                                                                                                                                                                                                                                                                                                                                                                                                                                                                                                                                                                                                                                                                                                                                                                                                                                          |
| Chisel SDS-Plus                         | . 79                                                                                                                                                                                                                                                                                                                                                                                                                                                                                                                                                                                                                                                                                                                                                                                                                                                                                                                          |
| Cleaning Disc                           | . 98                                                                                                                                                                                                                                                                                                                                                                                                                                                                                                                                                                                                                                                                                                                                                                                                                                                                                                                          |
| Cleaning Pad                            | .102                                                                                                                                                                                                                                                                                                                                                                                                                                                                                                                                                                                                                                                                                                                                                                                                                                                                                                                          |
| Cleaning Spatula                        | . 94                                                                                                                                                                                                                                                                                                                                                                                                                                                                                                                                                                                                                                                                                                                                                                                                                                                                                                                          |
| Club Hammer                             | . 76                                                                                                                                                                                                                                                                                                                                                                                                                                                                                                                                                                                                                                                                                                                                                                                                                                                                                                                          |
| CM Measuring Set                        | .155                                                                                                                                                                                                                                                                                                                                                                                                                                                                                                                                                                                                                                                                                                                                                                                                                                                                                                                          |
| Concave & Triangle Trowel               | . 31                                                                                                                                                                                                                                                                                                                                                                                                                                                                                                                                                                                                                                                                                                                                                                                                                                                                                                                          |
| Concrete Test Hammer                    | 455                                                                                                                                                                                                                                                                                                                                                                                                                                                                                                                                                                                                                                                                                                                                                                                                                                                                                                                           |
| Construction 1/1                        | . 155                                                                                                                                                                                                                                                                                                                                                                                                                                                                                                                                                                                                                                                                                                                                                                                                                                                                                                                         |
| Conductive Kit                          | .155                                                                                                                                                                                                                                                                                                                                                                                                                                                                                                                                                                                                                                                                                                                                                                                                                                                                                                                          |
| Copper Tape                             | .155<br>.116<br>.116                                                                                                                                                                                                                                                                                                                                                                                                                                                                                                                                                                                                                                                                                                                                                                                                                                                                                                          |
| Copper Tape                             | .155<br>.116<br>.116<br>.114                                                                                                                                                                                                                                                                                                                                                                                                                                                                                                                                                                                                                                                                                                                                                                                                                                                                                                  |
| Copper Tape                             | .155<br>.116<br>.116<br>.114<br>.55                                                                                                                                                                                                                                                                                                                                                                                                                                                                                                                                                                                                                                                                                                                                                                                                                                                                                           |
| Copper Tape                             | .155<br>.116<br>.116<br>.114<br>. 55<br>. 29                                                                                                                                                                                                                                                                                                                                                                                                                                                                                                                                                                                                                                                                                                                                                                                                                                                                                  |
| Copper Tape                             | .155<br>.116<br>.116<br>.114<br>.55<br>.29<br>.56                                                                                                                                                                                                                                                                                                                                                                                                                                                                                                                                                                                                                                                                                                                                                                                                                                                                             |
| Copper Tape                             | .155<br>.116<br>.116<br>.114<br>.55<br>.29<br>.56<br>.115                                                                                                                                                                                                                                                                                                                                                                                                                                                                                                                                                                                                                                                                                                                                                                                                                                                                     |
| Copper Tape                             | .155<br>.116<br>.116<br>.114<br>.55<br>.29<br>.56<br>.115<br>.64                                                                                                                                                                                                                                                                                                                                                                                                                                                                                                                                                                                                                                                                                                                                                                                                                                                              |
| Copper Tape Core Drill                  | .155<br>.116<br>.116<br>.114<br>.55<br>.29<br>.56<br>.115<br>.64<br>.23<br>.102                                                                                                                                                                                                                                                                                                                                                                                                                                                                                                                                                                                                                                                                                                                                                                                                                                               |
| Copper Tape Core Drill                  | .155<br>.116<br>.116<br>.114<br>.55<br>.29<br>.56<br>.115<br>.64<br>.23<br>.102<br>.152                                                                                                                                                                                                                                                                                                                                                                                                                                                                                                                                                                                                                                                                                                                                                                                                                                       |
| Copper Tape                             | .155<br>.116<br>.116<br>.114<br>.55<br>.29<br>.56<br>.115<br>.64<br>.23<br>.102<br>.152<br>.52                                                                                                                                                                                                                                                                                                                                                                                                                                                                                                                                                                                                                                                                                                                                                                                                                                |
| Copper Tape Core Drill                  | .155<br>.116<br>.116<br>.114<br>.55<br>.29<br>.56<br>.115<br>.64<br>.23<br>.102<br>.152<br>.52<br>.65                                                                                                                                                                                                                                                                                                                                                                                                                                                                                                                                                                                                                                                                                                                                                                                                                         |
| Copper Tape                             | .155<br>.116<br>.116<br>.114<br>.55<br>.29<br>.56<br>.115<br>.64<br>.23<br>.102<br>.152<br>.52<br>.65<br>.147                                                                                                                                                                                                                                                                                                                                                                                                                                                                                                                                                                                                                                                                                                                                                                                                                 |
| Copper Tape                             | .155<br>.116<br>.116<br>.114<br>. 55<br>. 29<br>. 56<br>.115<br>. 64<br>. 23<br>.102<br>.152<br>. 52<br>. 52<br>. 65<br>.147<br>.109                                                                                                                                                                                                                                                                                                                                                                                                                                                                                                                                                                                                                                                                                                                                                                                          |
| Copper Tape                             | .155<br>.116<br>.116<br>.114<br>.55<br>.29<br>.56<br>.115<br>.56<br>.115<br>.64<br>.23<br>.102<br>.152<br>.52<br>.65<br>.147<br>.109<br>.104                                                                                                                                                                                                                                                                                                                                                                                                                                                                                                                                                                                                                                                                                                                                                                                  |
| Copper Tape Core Drill                  | .155<br>.116<br>.114<br>.55<br>.29<br>.56<br>.115<br>.64<br>.23<br>.102<br>.152<br>.52<br>.65<br>.147<br>.109<br>.104<br>.61                                                                                                                                                                                                                                                                                                                                                                                                                                                                                                                                                                                                                                                                                                                                                                                                  |
| Copper Tape Core Drill                  | .155<br>.116<br>.116<br>.114<br>.55<br>.29<br>.56<br>.115<br>.56<br>.115<br>.64<br>.23<br>.102<br>.152<br>.52<br>.65<br>.147<br>.109<br>.104<br>.61<br>.139                                                                                                                                                                                                                                                                                                                                                                                                                                                                                                                                                                                                                                                                                                                                                                   |
| Copper Tape Core Drill                  | .155<br>.116<br>.116<br>.114<br>.55<br>.29<br>.56<br>.115<br>.52<br>.102<br>.152<br>.152<br>.147<br>.109<br>.104<br>.139<br>.148                                                                                                                                                                                                                                                                                                                                                                                                                                                                                                                                                                                                                                                                                                                                                                                              |
| Copper Tape Core Drill                  | .155<br>.116<br>.116<br>.114<br>.55<br>.29<br>.56<br>.115<br>.64<br>.23<br>.102<br>.152<br>.52<br>.52<br>.65<br>.147<br>.109<br>.104<br>.139<br>.148<br>.107                                                                                                                                                                                                                                                                                                                                                                                                                                                                                                                                                                                                                                                                                                                                                                  |
| Copper Tape Core Drill                  | .155<br>.116<br>.116<br>.114<br>.55<br>.29<br>.56<br>.115<br>.64<br>.23<br>.102<br>.152<br>.52<br>.52<br>.65<br>.147<br>.109<br>.104<br>.139<br>.148<br>.107<br>.95                                                                                                                                                                                                                                                                                                                                                                                                                                                                                                                                                                                                                                                                                                                                                           |
| Copper Tape Core Drill                  | .155<br>.116<br>.116<br>.114<br>.55<br>.29<br>.56<br>.115<br>.56<br>.122<br>.152<br>.52<br>.65<br>.147<br>.109<br>.104<br>.139<br>.148<br>.107<br>.95<br>.64<br>.129<br>.148<br>.107<br>.95<br>.56<br>.107<br>.109<br>.104<br>.109<br>.104<br>.114<br>.116<br>.116<br>.116<br>.116<br>.116<br>.116<br>.11                                                                                                                                                                                                                                                                                                                                                                                                                                                                                                                                                                                                                     |
| Copper Tape Core Drill                  | .155<br>.116<br>.116<br>.114<br>.55<br>.29<br>.56<br>.115<br>.64<br>.23<br>.102<br>.152<br>.52<br>.52<br>.65<br>.147<br>.109<br>.104<br>.139<br>.148<br>.107<br>.95                                                                                                                                                                                                                                                                                                                                                                                                                                                                                                                                                                                                                                                                                                                                                           |
| Copper Tape Core Drill                  | .155<br>.116<br>.116<br>.117<br>.52<br>.52<br>.56<br>.115<br>.64<br>.23<br>.102<br>.52<br>.52<br>.52<br>.147<br>.109<br>.104<br>.139<br>.148<br>.107<br>.95<br>.64<br>.107<br>.108<br>.107<br>.108<br>.107<br>.108<br>.107<br>.109<br>.104<br>.116<br>.116<br>.116<br>.116<br>.116<br>.116<br>.116<br>.11                                                                                                                                                                                                                                                                                                                                                                                                                                                                                                                                                                                                                     |
| Copper Tape Core Drill                  | .155<br>.116<br>.116<br>.114<br>.55<br>.29<br>.56<br>.115<br>.64<br>.122<br>.522<br>.152<br>.102<br>.102<br>.152<br>.522<br>.147<br>.109<br>.104<br>.139<br>.104<br>.139<br>.148<br>.107<br>.95<br>.64<br>.70                                                                                                                                                                                                                                                                                                                                                                                                                                                                                                                                                                                                                                                                                                                 |
| Copper Tape                             | .155<br>.116<br>.116<br>.114<br>.55<br>.29<br>.56<br>.115<br>.64<br>.23<br>.102<br>.152<br>.525<br>.147<br>.109<br>.104<br>.109<br>.104<br>.109<br>.104<br>.107<br>.95<br>.64<br>.70<br>.109<br>.103<br>09<br>00<br>00<br>00<br>00<br>00<br>00<br>                                                                                                                                                                                                                                                                                                                                                                                                                                                                                                                                                                                                                                                                            |
| Copper Tape                             | .155<br>.116<br>.116<br>.114<br>.55<br>.29<br>.56<br>.115<br>.64<br>.23<br>.102<br>.152<br>.52<br>.65<br>.147<br>.109<br>.104<br>.109<br>.104<br>.109<br>.109<br>.109<br>.103<br>.09<br>.86<br>.103<br>.09<br>.50<br>.109<br>.103<br>.09<br>.103<br>.09<br>.103<br>.09<br>.103<br>.09<br>.103<br>.09<br>.103<br>.09<br>.103<br>.09<br>.103<br>.09<br>.103<br>.09<br>.103<br>.09<br>.103<br>.09<br>.103<br>.09<br>.103<br>.09<br>.103<br>.09<br>.103<br>.003<br>.003<br>.003<br>.003<br>.003<br>.003<br>.003                                                                                                                                                                                                                                                                                                                                                                                                                   |
| Copper Tape                             | .155<br>.116<br>.116<br>.114<br>.55<br>.29<br>.56<br>.115<br>.64<br>.23<br>.102<br>.152<br>.52<br>.52<br>.147<br>.109<br>.104<br>.107<br>.104<br>.107<br>.109<br>.103<br>.109<br>.103<br>95<br>.86<br>149                                                                                                                                                                                                                                                                                                                                                                                                                                                                                                                                                                                                                                                                                                                     |
| Copper Tape                             | .155<br>.116<br>.114<br>.55<br>.29<br>.56<br>.115<br>.64<br>.23<br>.102<br>.152<br>.52<br>.52<br>.152<br>.52<br>.152<br>.52<br>.152<br>.1                                                                                                                                                                                                                                                                                                                                                                                                                                                                                                                                                                                                                                                                                                                                                                                     |
| Copper Tape                             | .155<br>.116<br>.114<br>.55<br>.29<br>.56<br>.115<br>.64<br>.23<br>.102<br>.152<br>.52<br>.52<br>.152<br>.52<br>.152<br>.52<br>.152<br>.1                                                                                                                                                                                                                                                                                                                                                                                                                                                                                                                                                                                                                                                                                                                                                                                     |
| Copper Tape                             | .155<br>.116<br>.114<br>.55<br>.29<br>.56<br>.115<br>.52<br>.15<br>.52<br>.15<br>.52<br>.15<br>.52<br>.15<br>.52<br>.15<br>.52<br>.15<br>.52<br>.15<br>.52<br>.15<br>.52<br>.15<br>.52<br>.55<br>.147<br>.109<br>.104<br>.133<br>.107<br>.109<br>.104<br>.107<br>.109<br>.104<br>.107<br>.109<br>.104<br>.107<br>.109<br>.104<br>.107<br>.109<br>.104<br>.107<br>.109<br>.104<br>.107<br>.109<br>.104<br>.107<br>.109<br>.104<br>.107<br>.109<br>.104<br>.107<br>.109<br>.104<br>.107<br>.109<br>.104<br>.107<br>.109<br>.104<br>.107<br>.109<br>.104<br>.107<br>.109<br>.104<br>.107<br>.109<br>.104<br>.107<br>.109<br>.104<br>.107<br>.109<br>.104<br>.107<br>.109<br>.104<br>.107<br>.109<br>.104<br>.107<br>.109<br>.104<br>.107<br>.109<br>.104<br>.107<br>.109<br>.107<br>.109<br>.107<br>.109<br>.107<br>.109<br>.107<br>.109<br>.107<br>.109<br>.104<br>.109<br>.109<br>.109<br>.109<br>.109<br>.109<br>.109<br>.109 |
| Copper Tape                             | .155<br>.116<br>.114<br>.55<br>.29<br>.56<br>.115<br>.52<br>.15<br>.52<br>.15<br>.52<br>.15<br>.52<br>.15<br>.52<br>.15<br>.52<br>.15<br>.52<br>.15<br>.52<br>.15<br>.52<br>.15<br>.52<br>.15<br>.52<br>.55<br>.109<br>.104<br>.139<br>.104<br>.139<br>.104<br>.109<br>.104<br>.109<br>.107<br>.109<br>.104<br>.109<br>.107<br>.109<br>.104<br>.109<br>.107<br>.109<br>.109<br>.109<br>.109<br>.109<br>.109<br>.109<br>.109                                                                                                                                                                                                                                                                                                                                                                                                                                                                                                   |