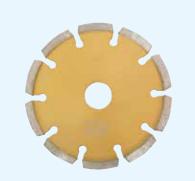

hole diameter 22,2 mm

| Ø125 mm          | 55.057.125 | 1 |  |
|------------------|------------|---|--|
| cup height 22 mm |            |   |  |

Diamond Grinding Cup Wheel Tornado Premium



#### suitable for plastic, paints, concrete, very aggressive grinding, segment height 6,5 mm, Grit size 16/20, medium bonding, mounting hole diameter 22,2 mm, Ø150 mm 19 mm

| Ø 125 mm         | 55.052.125 | 1 |
|------------------|------------|---|
| cup height 22 mm |            |   |
| Ø 150 mm         | 55.052.150 | 1 |
| cup height 20 mm |            |   |
| Ø 180 mm         | 55.052.180 | 1 |
| cup height 30 mm |            |   |
| Ø 180 mm         | 55.052.181 | 1 |
| cup height 23 mm |            |   |





price per piece or pair; without VAT



Floor coating



### 114

#### Joint Cleaner



| for making joints in concrete and scree |            |   |  |
|-----------------------------------------|------------|---|--|
| width 6,4 mm<br>Ø 115 mm                | 55.151.115 | 1 |  |
| width 6,4 mm<br>Ø 125 mm                | 55.151.125 | 1 |  |
| width 8,0 mm<br>Ø 125 mm                | 55.251.125 | 1 |  |
| width 10 mm<br>Ø 125 mm                 | 55.351.125 | 1 |  |
| width 9,0 mm<br>Ø 180 mm                | 55.151.180 | 1 |  |
| width 10 mm<br>Ø 230 mm                 | 55.351.230 | 1 |  |

RefNr

sintered diamond coating, for clearing out joints, only conditionally suitable

Sales Unit € piece/pair Sales Unit € piece/pair

#### Core Drill Ø 57/50





| Dry core drill for unreinforced concrete, mounting M16 |
|--------------------------------------------------------|
|