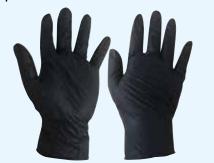

Partikle                                                                               | white  |  |  |
| Durability max. 3 years,<br>if opened 6 month                                                                                                                                                                          |                                                                                        |        |  |  |
| Filter class 1 to 3:         higher class means higher protection           Class 1         1.000 ml/m³ (0,1 Vol%)           Class 2         5.000 ml/m³ (0,5 Vol%).           Class 3         10.000 ml/m³ (1,0 Vol%) |                                                                                        |        |  |  |





122

Product

Nitril Disposable Glove black



RefNr Sales Unit €piece/pair Sales Unit €piece/pair

non-sterile, rolled edge, powder free, wearable on both sides, fish scale palm, thickness: approx. 0,26 mm (finger), approx. 0,15 mm (palm), EN ISO 374-1:2016, EN ISO 374-5:2016, box with 50 pcs

R

multitool

Details

| L   | 60.705.009 | 1 | 10 |  |
|-----|------------|---|----|--|
| XL  | 60.705.010 | 1 | 10 |  |
| XXL | 60.705.011 | 1 | 10 |  |
|     |            |   |    |  |
|     |            |   |    |  |
|     |            |   |    |  |
|     |            |   |    |  |

Stretch glove with nitrile partial coating



#### seamless, fine knit glove made of special stretch fabric and with knit cuff. Yellow nitrile coating on the palm, back of the hand partially coated, good fit, EN388

| Size 9  | 60.400.009 | 12 | 144 |
|--------