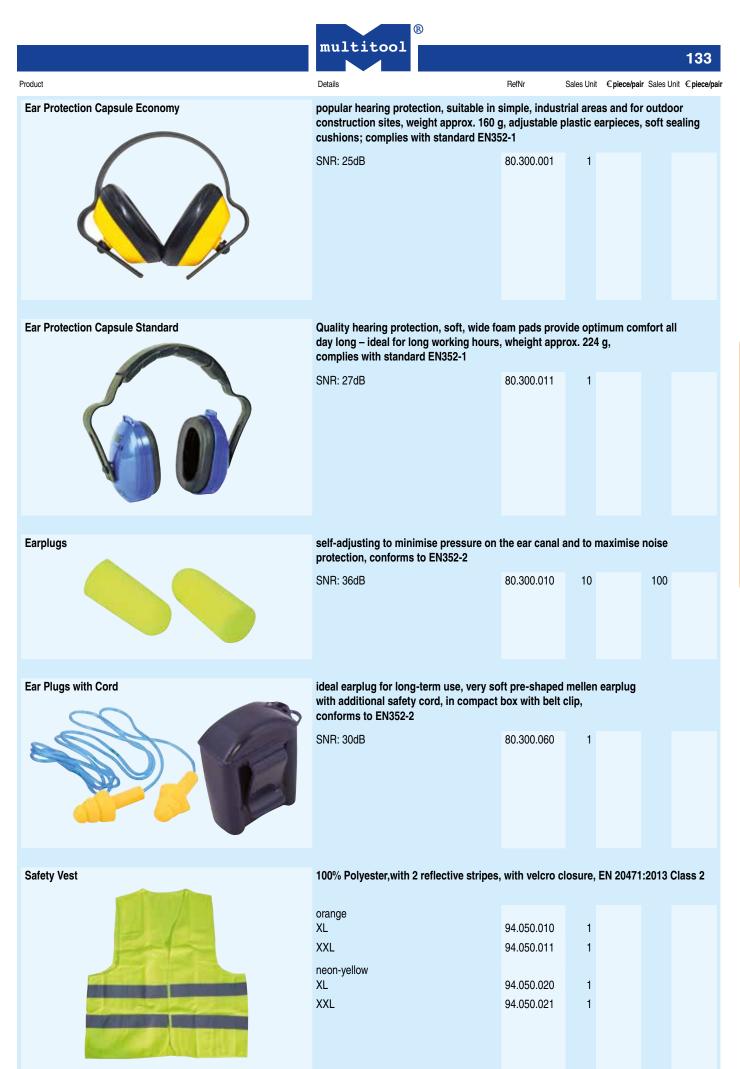

ightly and ensures maximum comfort even when worn for long periods of time
- The wide, soft, elastic and size-adjustable straps allow a firm fit
- Lenses comply with EN 166, mask complies with EN 1827:1999 + A1:2009

#### The P2 respirator:

- Reusable filter holder (mask is simply replaced after use).
- Lightweight and user-friendly (less than 60 g)
- High efficiency exhalation valve for extra long wearing time
- 3 spare masks included with each system
- Removable and replaceable elastic strap with a simple and practical clip closure

Set consists of 1 goggle and 3 respirators

92.405.100

1

1

#### **Filterspec Replacement Dust Filter**



#### 10 pcs per box. Price per box

FFP2 Class 2, medium efficiency (>94%) Assigned Protection Factor (APF) of 10 x Nominal Protection Factor (OEL)









|               |                                                                                           | Art. 98.000.003                               | <ul> <li>don t forget skin under your fingernail and between the finger</li> <li>let it absorb</li> </ul>                                                   |
|---------------|-------------------------------------------------------------------------------------------|-----------------------------------------------|-------------------------------------------------------------------------------------------------------------------------------------------------------------|
| Skin Cleaning | <ul> <li>&gt; if required</li> <li>&gt; before using skin care<br/>products</li> </ul>    | Multitool Handcleaner<br>Art. Nr.: 98.000.001 | <u