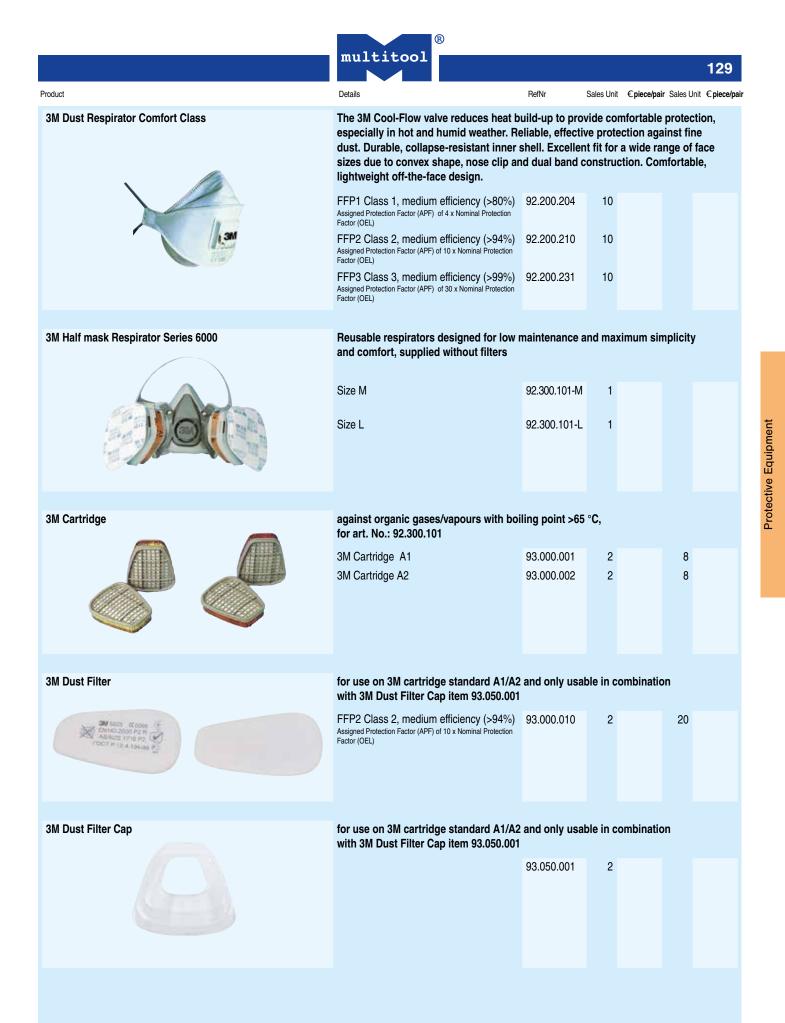

|                                                          |                                   |
|                                 | Size M<br>Size L<br>Peel off visor<br>Pack of 10 pcs                                                                                                                                                                                                                                                                                       | 92.300.006<br>92.300.106                                                                              | 1                                                         |                                                                 |                                                          |                                   |









132

Product

multitool

Details

Sales Unit € piece/pair Sales Unit € piece/pair

Face shield visor



Forehead protection of polypropylene, headband of polyethylene/polypropylene adjustable by means of rotary catch, visor of polycarbonate, thickness 1.1 mm, optical class

RefNr

|                    | 80.299.040 | 1 |  |
|--------------------|------------|---|--|
| Replacement Visier | 80.299.042 | 1 |  |
|                    |            |   |  |
|                    |            |   |  |
|                    |            |   |  |
|                    |            |   |  |
|                    |            |   |  |

Safety Glasses with Filter Professional



FILTERSPEC<sup>(TM)</sup>PRO goggles are a system combination of eye and respiratory respiratory protection in one. Forget t