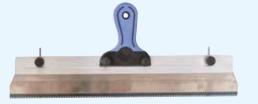

Injection

159 - 164

| Acryl Roller                            | . 11                                                                                                                                                                                                                                                                                                                                                                                                                                                                                                                                                                                                                                                                                                                                                                                                                                                                                                                          |
|-----------------------------------------|-------------------------------------------------------------------------------------------------------------------------------------------------------------------------------------------------------------------------------------------------------------------------------------------------------------------------------------------------------------------------------------------------------------------------------------------------------------------------------------------------------------------------------------------------------------------------------------------------------------------------------------------------------------------------------------------------------------------------------------------------------------------------------------------------------------------------------------------------------------------------------------------------------------------------------|
| Adapter for Diamond Segments            | . 104<br>29                                                                                                                                                                                                                                                                                                                                                                                                                                                                                                                                                                                                                                                                                                                                                                                                                                                                                                                   |
| AmericanTrowel                          | . 26                                                                                                                                                                                                                                                                                                                                                                                                                                                                                                                                                                                                                                                                                                                                                                                                                                                                                                                          |
| AmericanTrowel                          | . 49                                                                                                                                                                                                                                                                                                                                                                                                                                                                                                                                                                                                                                                                                                                                                                                                                                                                                                                          |
| Balance                                 | .117                                                                                                                                                                                                                                                                                                                                                                                                                                                                                                                                                                                                                                                                                                                                                                                                                                                                                                                          |
| Balance                                 | . 95                                                                                                                                                                                                                                                                                                                                                                                                                                                                                                                                                                                                                                                                                                                                                                                                                                                                                                                          |
| Barrel Plug Key                         | . 95                                                                                                                                                                                                                                                                                                                                                                                                                                                                                                                                                                                                                                                                                                                                                                                                                                                                                                                          |
| Barrier Tape                            | . 66                                                                                                                                                                                                                                                                                                                                                                                                                                                                                                                                                                                                                                                                                                                                                                                                                                                                                                                          |
| Big Bag                                 | . 66                                                                                                                                                                                                                                                                                                                                                                                                                                                                                                                                                                                                                                                                                                                                                                                                                                                                                                                          |
| Bond+Cover                              | . 62                                                                                                                                                                                                                                                                                                                                                                                                                                                                                                                                                                                                                                                                                                                                                                                                                                                                                                                          |
| Bracket Connection for Rubber           | 40                                                                                                                                                                                                                                                                                                                                                                                                                                                                                                                                                                                                                                                                                                                                                                                                                                                                                                                            |
| Squeegee                                | . 40                                                                                                                                                                                                                                                                                                                                                                                                                                                                                                                                                                                                                                                                                                                                                                                                                                                                                                                          |
| Broom                                   | . 20                                                                                                                                                                                                                                                                                                                                                                                                                                                                                                                                                                                                                                                                                                                                                                                                                                                                                                                          |
| Broom                                   | . 09                                                                                                                                                                                                                                                                                                                                                                                                                                                                                                                                                                                                                                                                                                                                                                                                                                                                                                                          |
| Broom Tip                               | 40                                                                                                                                                                                                                                                                                                                                                                                                                                                                                                                                                                                                                                                                                                                                                                                                                                                                                                                            |
| Brush                                   | 5                                                                                                                                                                                                                                                                                                                                                                                                                                                                                                                                                                                                                                                                                                                                                                                                                                                                                                                             |
| Brush to Tape Application               | . 61                                                                                                                                                                                                                                                                                                                                                                                                                                                                                                                                                                                                                                                                                                                                                                                                                                                                                                                          |
| Brush                                   | 21/94                                                                                                                                                                                                                                                                                                                                                                                                                                                                                                                                                                                                                                                                                                                                                                                                                                                                                                                         |
| Bucket Carrier                          | . 49                                                                                                                                                                                                                                                                                                                                                                                                                                                                                                                                                                                                                                                                                                                                                                                                                                                                                                                          |
| Bucket Trolley Burnt Coarse Foam Roller | . 95                                                                                                                                                                                                                                                                                                                                                                                                                                                                                                                                                                                                                                                                                                                                                                                                                                                                                                                          |
| Burnt Coarse Foam Roller                | . 18                                                                                                                                                                                                                                                                                                                                                                                                                                                                                                                                                                                                                                                                                                                                                                                                                                                                                                                          |
| Cable                                   | . 83                                                                                                                                                                                                                                                                                                                                                                                                                                                                                                                                                                                                                                                                                                                                                                                                                                                                                                                          |
|                                         |                                                                                                                                                                                                                                                                                                                                                                                                                                                                                                                                                                                                                                                                                                                                                                                                                                                                                                                               |
| Cable Tie                               | . //                                                                                                                                                                                                                                                                                                                                                                                                                                                                                                                                                                                                                                                                                                                                                                                                                                                                                                                          |
| Can Opener                              | . 21                                                                                                                                                                                                                                                                                                                                                                                                                                                                                                                                                                                                                                                                                                                                                                                                                                                                                                                          |
| Carbide Disc                            | . 97                                                                                                                                                                                                                                                                                                                                                                                                                                                                                                                                                                                                                                                                                                                                                                                                                                                                                                                          |
|                                         | . 05                                                                                                                                                                                                                                                                                                                                                                                                                                                                                                                                                                                                                                                                                                                                                                                                                                                                                                                          |
| Carpet Clamp                            | . 71                                                                                                                                                                                                                                                                                                                                                                                                                                                                                                                                                                                                                                                                                                                                                                                                                                                                                                                          |
| Cartouche Gun Spare Parts               | 75                                                                                                                                                                                                                                                                                                                                                                                                                                                                                                                                                                                                                                                                                                                                                                                                                                                                                                                            |
| Cat Tongue Trowel                       | . 28                                                                                                                                                                                                                                                                                                                                                                                                                                                                                                                                                                                                                                                                                                                                                                                                                                                                                                                          |
| Ceiling Brush                           | 7                                                                                                                                                                                                                                                                                                                                                                                                                                                                                                                                                                                                                                                                                                                                                                                                                                                                                                                             |
| Chalk Reel                              | . 65                                                                                                                                                                                                                                                                                                                                                                                                                                                                                                                                                                                                                                                                                                                                                                                                                                                                                                                          |
| Chaps                                   | .143                                                                                                                                                                                                                                                                                                                                                                                                                                                                                                                                                                                                                                                                                                                                                                                                                                                                                                                          |
| Chisel                                  | . 76                                                                                                                                                                                                                                                                                                                                                                                                                                                                                                                                                                                                                                                                                                                                                                                                                                                                                                                          |
| Chisel SDS-Plus                         | . 79                                                                                                                                                                                                                                                                                                                                                                                                                                                                                                                                                                                                                                                                                                                                                                                                                                                                                                                          |
| Cleaning Disc                           | . 98                                                                                                                                                                                                                                                                                                                                                                                                                                                                                                                                                                                                                                                                                                                                                                                                                                                                                                                          |
| Cleaning Pad                            | .102                                                                                                                                                                                                                                                                                                                                                                                                                                                                                                                                                                                                                                                                                                                                                                                                                                                                                                                          |
| Cleaning Spatula                        | . 94                                                                                                                                                                                                                                                                                                                                                                                                                                                                                                                                                                                                                                                                                                                                                                                                                                                                                                                          |
| Club Hammer                             | . 76                                                                                                                                                                                                                                                                                                                                                                                                                                                                                                                                                                                                                                                                                                                                                                                                                                                                                                                          |
| CM Measuring Set                        | .155                                                                                                                                                                                                                                                                                                                                                                                                                                                                                                                                                                                                                                                                                                                                                                                                                                                                                                                          |
| Concave & Triangle Trowel               | . 31                                                                                                                                                                                                                                                                                                                                                                                                                                                                                                                                                                                                                                                                                                                                                                                                                                                                                                                          |
| Concrete Test Hammer                    | 455                                                                                                                                                                                                                                                                                                                                                                                                                                                                                                                                                                                                                                                                                                                                                                                                                                                                                                                           |
| Construction 1/1                        | . 155                                                                                                                                                                                                                                                                                                                                                                                                                                                                                                                                                                                                                                                                                                                                                                                                                                                                                                                         |
| Conductive Kit                          | .155                                                                                                                                                                                                                                                                                                                                                                                                                                                                                                                                                                                                                                                                                                                                                                                                                                                                                                                          |
| Copper Tape                             | .155<br>.116<br>.116                                                                                                                                                                                                                                                                                                                                                                                                                                                                                                                                                                                                                                                                                                                                                                                                                                                                                                          |
| Copper Tape                             | .155<br>.116<br>.116<br>.114                                                                                                                                                                                                                                                                                                                                                                                                                                                                                                                                                                                                                                                                                                                                                                                                                                                                                                  |
| Copper Tape                             | .155<br>.116<br>.116<br>.114<br>.55                                                                                                                                                                                                                                                                                                                                                                                                                                                                                                                                                                                                                                                                                                                                                                                                                                                                                           |
| Copper Tape                             | .155<br>.116<br>.116<br>.114<br>. 55<br>. 29                                                                                                                                                                                                                                                                                                                                                                                                                                                                                                                                                                                                                                                                                                                                                                                                                                                                                  |
| Copper Tape                             | .155<br>.116<br>.116<br>.114<br>.55<br>.29<br>.56                                                                                                                                                                                                                                                                                                                                                                                                                                                                                                                                                                                                                                                                                                                                                                                                                                                                             |
| Copper Tape                             | .155<br>.116<br>.116<br>.114<br>.55<br>.29<br>.56<br>.115                                                                                                                                                                                                                                                                                                                                                                                                                                                                                                                                                                                                                                                                                                                                                                                                                                                                     |
| Copper Tape                             | .155<br>.116<br>.116<br>.114<br>.55<br>.29<br>.56<br>.115<br>.64                                                                                                                                                                                                                                                                                                                                                                                                                                                                                                                                                                                                                                                                                                                                                                                                                                                              |
| Copper Tape Core Drill                  | .155<br>.116<br>.116<br>.114<br>.55<br>.29<br>.56<br>.115<br>.64<br>.23<br>.102                                                                                                                                                                                                                                                                                                                                                                                                                                                                                                                                                                                                                                                                                                                                                                                                                                               |
| Copper Tape Core Drill                  | .155<br>.116<br>.116<br>.114<br>.55<br>.29<br>.56<br>.115<br>.64<br>.23<br>.102<br>.152                                                                                                                                                                                                                                                                                                                                                                                                                                                                                                                                                                                                                                                                                                                                                                                                                                       |
| Copper Tape                             | .155<br>.116<br>.116<br>.114<br>.55<br>.29<br>.56<br>.115<br>.64<br>.23<br>.102<br>.152<br>.52                                                                                                                                                                                                                                                                                                                                                                                                                                                                                                                                                                                                                                                                                                                                                                                                                                |
| Copper Tape Core Drill                  | .155<br>.116<br>.116<br>.114<br>.55<br>.29<br>.56<br>.115<br>.64<br>.23<br>.102<br>.152<br>.52<br>.65                                                                                                                                                                                                                                                                                                                                                                                                                                                                                                                                                                                                                                                                                                                                                                                                                         |
| Copper Tape                             | .155<br>.116<br>.116<br>.114<br>.55<br>.29<br>.56<br>.115<br>.64<br>.23<br>.102<br>.152<br>.52<br>.65<br>.147                                                                                                                                                                                                                                                                                                                                                                                                                                                                                                                                                                                                                                                                                                                                                                                                                 |
| Copper Tape                             | .155<br>.116<br>.116<br>.114<br>. 55<br>. 29<br>. 56<br>.115<br>. 64<br>. 23<br>.102<br>.152<br>. 52<br>. 52<br>. 65<br>.147<br>.109                                                                                                                                                                                                                                                                                                                                                                                                                                                                                                                                                                                                                                                                                                                                                                                          |
| Copper Tape                             | .155<br>.116<br>.116<br>.114<br>.55<br>.29<br>.56<br>.115<br>.56<br>.115<br>.64<br>.23<br>.102<br>.152<br>.52<br>.65<br>.147<br>.109<br>.104                                                                                                                                                                                                                                                                                                                                                                                                                                                                                                                                                                                                                                                                                                                                                                                  |
| Copper Tape Core Drill                  | .155<br>.116<br>.114<br>.55<br>.29<br>.56<br>.115<br>.64<br>.23<br>.102<br>.152<br>.52<br>.65<br>.147<br>.109<br>.104<br>.61                                                                                                                                                                                                                                                                                                                                                                                                                                                                                                                                                                                                                                                                                                                                                                                                  |
| Copper Tape Core Drill                  | .155<br>.116<br>.116<br>.114<br>.55<br>.29<br>.56<br>.115<br>.56<br>.115<br>.64<br>.23<br>.102<br>.152<br>.52<br>.65<br>.147<br>.109<br>.104<br>.61<br>.139                                                                                                                                                                                                                                                                                                                                                                                                                                                                                                                                                                                                                                                                                                                                                                   |
| Copper Tape Core Drill                  | .155<br>.116<br>.116<br>.114<br>.55<br>.29<br>.56<br>.115<br>.52<br>.102<br>.152<br>.152<br>.147<br>.109<br>.104<br>.139<br>.148                                                                                                                                                                                                                                                                                                                                                                                                                                                                                                                                                                                                                                                                                                                                                                                              |
| Copper Tape Core Drill                  | .155<br>.116<br>.116<br>.114<br>.55<br>.29<br>.56<br>.115<br>.64<br>.23<br>.102<br>.152<br>.52<br>.52<br>.65<br>.147<br>.109<br>.104<br>.139<br>.148<br>.107                                                                                                                                                                                                                                                                                                                                                                                                                                                                                                                                                                                                                                                                                                                                                                  |
| Copper Tape Core Drill                  | .155<br>.116<br>.116<br>.114<br>.55<br>.29<br>.56<br>.115<br>.64<br>.23<br>.102<br>.152<br>.52<br>.52<br>.65<br>.147<br>.109<br>.104<br>.139<br>.148<br>.107<br>.95                                                                                                                                                                                                                                                                                                                                                                                                                                                                                                                                                                                                                                                                                                                                                           |
| Copper Tape Core Drill                  | .155<br>.116<br>.116<br>.114<br>.55<br>.29<br>.56<br>.115<br>.56<br>.122<br>.152<br>.52<br>.65<br>.147<br>.109<br>.104<br>.139<br>.148<br>.107<br>.95<br>.64<br>.129<br>.148<br>.107<br>.95<br>.56<br>.107<br>.109<br>.104<br>.109<br>.104<br>.114<br>.116<br>.116<br>.116<br>.116<br>.116<br>.116<br>.11                                                                                                                                                                                                                                                                                                                                                                                                                                                                                                                                                                                                                     |
| Copper Tape Core Drill                  | .155<br>.116<br>.116<br>.114<br>.55<br>.29<br>.56<br>.115<br>.64<br>.23<br>.102<br>.152<br>.52<br>.52<br>.65<br>.147<br>.109<br>.104<br>.139<br>.148<br>.107<br>.95                                                                                                                                                                                                                                                                                                                                                                                                                                                                                                                                                                                                                                                                                                                                                           |
| Copper Tape Core Drill                  | .155<br>.116<br>.116<br>.117<br>.52<br>.52<br>.56<br>.115<br>.64<br>.23<br>.102<br>.52<br>.52<br>.52<br>.147<br>.109<br>.104<br>.139<br>.148<br>.107<br>.95<br>.64<br>.107<br>.108<br>.107<br>.108<br>.107<br>.108<br>.107<br>.109<br>.104<br>.116<br>.116<br>.116<br>.116<br>.116<br>.116<br>.116<br>.11                                                                                                                                                                                                                                                                                                                                                                                                                                                                                                                                                                                                                     |
| Copper Tape Core Drill                  | .155<br>.116<br>.116<br>.114<br>.55<br>.29<br>.56<br>.115<br>.64<br>.122<br>.522<br>.152<br>.102<br>.102<br>.152<br>.522<br>.147<br>.109<br>.104<br>.139<br>.104<br>.139<br>.148<br>.107<br>.95<br>.64<br>.70                                                                                                                                                                                                                                                                                                                                                                                                                                                                                                                                                                                                                                                                                                                 |
| Copper Tape                             | .155<br>.116<br>.116<br>.114<br>.55<br>.29<br>.56<br>.115<br>.64<br>.23<br>.102<br>.152<br>.525<br>.147<br>.109<br>.104<br>.109<br>.104<br>.109<br>.104<br>.107<br>.95<br>.64<br>.70<br>.109<br>.103<br>09<br>00<br>00<br>00<br>00<br>00<br>00<br>                                                                                                                                                                                                                                                                                                                                                                                                                                                                                                                                                                                                                                                                            |
| Copper Tape                             | .155<br>.116<br>.116<br>.114<br>.55<br>.29<br>.56<br>.115<br>.64<br>.23<br>.102<br>.152<br>.52<br>.65<br>.147<br>.109<br>.104<br>.109<br>.104<br>.109<br>.109<br>.109<br>.103<br>.09<br>.86<br>.103<br>.09<br>.50<br>.109<br>.103<br>.09<br>.103<br>.09<br>.103<br>.09<br>.103<br>.09<br>.103<br>.09<br>.103<br>.09<br>.103<br>.09<br>.103<br>.09<br>.103<br>.09<br>.103<br>.09<br>.103<br>.09<br>.103<br>.09<br>.103<br>.09<br>.103<br>.09<br>.103<br>.003<br>.003<br>.003<br>.003<br>.003<br>.003<br>.003                                                                                                                                                                                                                                                                                                                                                                                                                   |
| Copper Tape                             | .155<br>.116<br>.116<br>.114<br>.55<br>.29<br>.56<br>.115<br>.64<br>.23<br>.102<br>.152<br>.52<br>.52<br>.147<br>.109<br>.104<br>.107<br>.104<br>.107<br>.109<br>.103<br>.109<br>.103<br>95<br>.86<br>149                                                                                                                                                                                                                                                                                                                                                                                                                                                                                                                                                                                                                                                                                                                     |
| Copper Tape                             | .155<br>.116<br>.114<br>.55<br>.29<br>.56<br>.115<br>.64<br>.23<br>.102<br>.152<br>.52<br>.52<br>.152<br>.52<br>.152<br>.52<br>.152<br>.1                                                                                                                                                                                                                                                                                                                                                                                                                                                                                                                                                                                                                                                                                                                                                                                     |
| Copper Tape                             | .155<br>.116<br>.114<br>.55<br>.29<br>.56<br>.115<br>.64<br>.23<br>.102<br>.152<br>.52<br>.52<br>.152<br>.52<br>.152<br>.52<br>.152<br>.1                                                                                                                                                                                                                                                                                                                                                                                                                                                                                                                                                                                                                                                                                                                                                                                     |
| Copper Tape                             | .155<br>.116<br>.114<br>.55<br>.29<br>.56<br>.115<br>.52<br>.15<br>.52<br>.15<br>.52<br>.15<br>.52<br>.15<br>.52<br>.15<br>.52<br>.15<br>.52<br>.15<br>.52<br>.15<br>.52<br>.15<br>.52<br>.55<br>.147<br>.109<br>.104<br>.133<br>.107<br>.109<br>.104<br>.107<br>.109<br>.104<br>.107<br>.109<br>.104<br>.107<br>.109<br>.104<br>.107<br>.109<br>.104<br>.107<br>.109<br>.104<br>.107<br>.109<br>.104<br>.107<br>.109<br>.104<br>.107<br>.109<br>.104<br>.107<br>.109<br>.104<br>.107<br>.109<br>.104<br>.107<br>.109<br>.104<br>.107<br>.109<br>.104<br>.107<br>.109<br>.104<br>.107<br>.109<br>.104<br>.107<br>.109<br>.104<br>.107<br>.109<br>.104<br>.107<br>.109<br>.104<br>.107<br>.109<br>.104<br>.107<br>.109<br>.104<br>.107<br>.109<br>.104<br>.107<br>.109<br>.107<br>.109<br>.107<br>.109<br>.107<br>.109<br>.107<br>.109<br>.107<br>.109<br>.104<br>.109<br>.109<br>.109<br>.109<br>.109<br>.109<br>.109<br>.109 |
| Copper Tape                             | .155<br>.116<br>.114<br>.55<br>.29<br>.56<br>.115<br>.52<br>.15<br>.52<br>.15<br>.52<br>.15<br>.52<br>.15<br>.52<br>.15<br>.52<br>.15<br>.52<br>.15<br>.52<br>.15<br>.52<br>.15<br>.52<br>.15<br>.52<br>.55<br>.109<br>.104<br>.139<br>.104<br>.139<br>.104<br>.109<br>.104<br>.109<br>.107<br>.109<br>.104<br>.109<br>.107<br>.109<br>.104<br>.109<br>.107<br>.109<br>.109<br>.109<br>.109<br>.109<br>.109<br>.109<br>.109                                                                                                                                                                                                                                                                                                                                                                                                                                                                                                   |