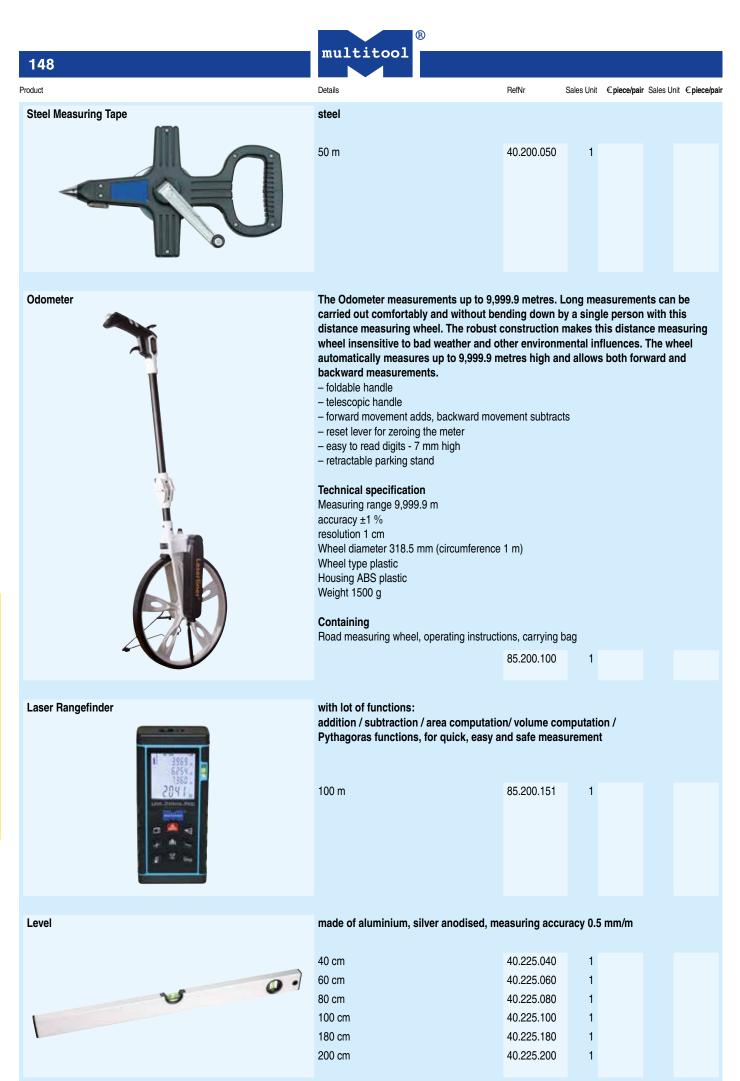

-------------------|---------------|--------|--------|--------|---------|
| asuring range from 0,5 up to 10 mm                                | 99.001.001    | 1      |        |        |         |
|                                                                   |               |        |        |        |         |
|                                                                   |               |        |        |        |         |
|                                                                   |               |        |        |        |         |

Roughness / dew point measuring template

Product

**Thickness Gauge** 

**Folding Rule** 

Vernier Caliper digital



Profiwerkzeuge

### the template shows the roughness depth or the dew point via 2 different curves

99.005.001







Details

Product



| Details                                                        | RefNr      | Sales Unit | € piece/pair |
|----------------------------------------------------------------|------------|------------|--------------|
| Aluminium, with etched scaling, Readir ratio ascent length 1:5 | ng 1 mm    |            |              |
| Measuring range<br>1 - 20 mm                                   | 40.270.020 | 1          |              |

**Measuring Cup** 



made of polypropylene, open handle, stackable, scale blue, raised imprint

| 50 ml  | 40.600.050 | 1 | 10 |  |
|--------|------------|---|----|--|
| 100 ml | 40.600.100 | 1 | 10 |  |
| 250 ml | 40.600.250 | 1 | 6  |  |
| 500 ml | 40.600.500 | 1 | 6  |  |
| 1 L    | 40.600.001 | 1 | 6  |  |
| 2 L    | 40.600.002 | 1 | 2