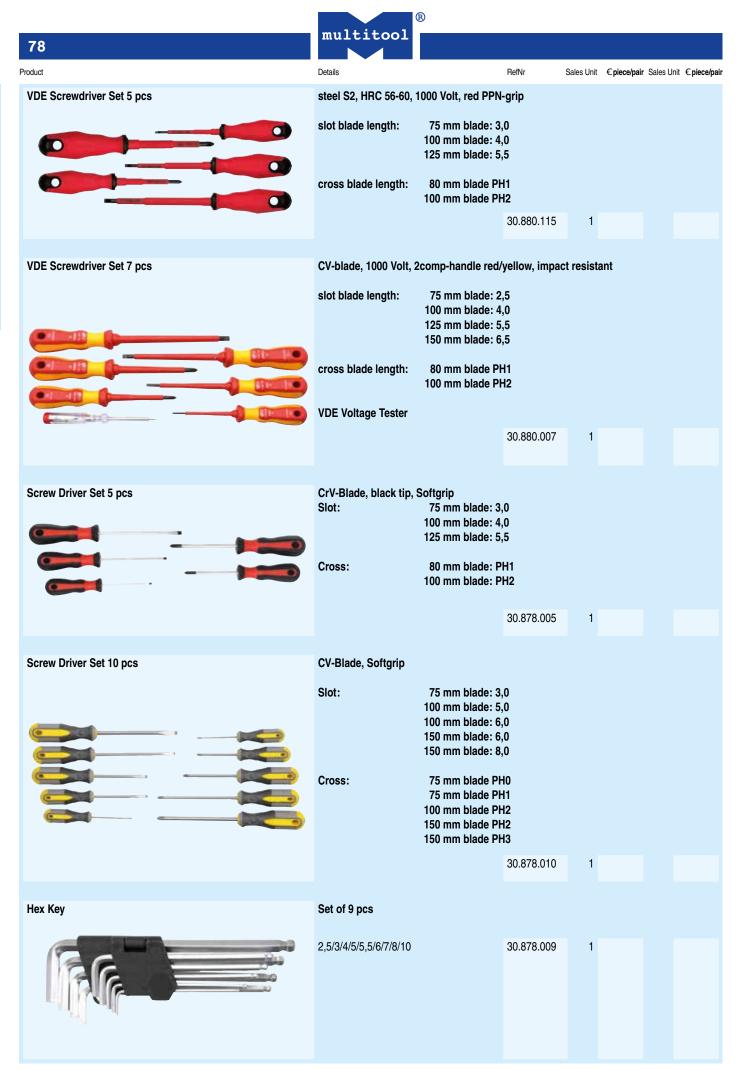

| 30.925.300     | 1          |             |           |                    |
|                           | 370 x 4,8 mm                                                                                             | 30.925.370     | 1          |             |           |                    |
|                           |                                                                                                          |                |            |             |           |                    |
|                           |                                                                                                          |                |            |             |           |                    |



|                         | multitool                                                                                      |                                                                    |                  | 79                                 |
|-------------------------|------------------------------------------------------------------------------------------------|--------------------------------------------------------------------|------------------|------------------------------------|
| Product                 | Details                                                                                        | RefNr                                                              | Sales Unit       | €piece/pair Sales Unit €piece/pair |
| Hammer Drill SDS-Plus   | for concrete, stone,