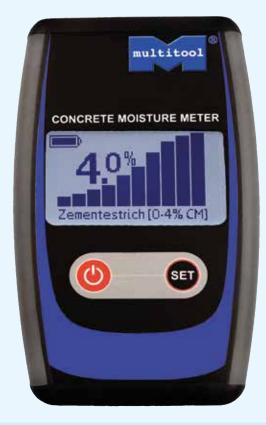

unt bracket or free position (e.g. table)           |
| Operating range      | – 40+70 °C / 0 100 % RH                                    |
| Case                 | ABS-Plastic                                                |
| Software             | min Windows XP (auch 64 Bit)                               |
| Dimension            | 102 x 30 mm                                                |
| Weight               | 25 g                                                       |
|                      |                                                            |
|                      |                                                            |

85.100.344



153

Sales Unit €piece/pair Sales Unit €piece/pair

Product

Electronic moisture meter Tramex CME5



**Moisture Meter MT-D4** 



is a non-destructive meter for measuring moisture content instantly in concrete slabs per ASTM F2659, featuring Carbide Method equivalent scales for concrete and anhydrite screeds. Easy-to-use, giving precise and repeatable results, the Concrete Moisture Encounter allows the user to make multiple tests over a large area in the shortest possible time.

RefNr

### Characteristics

Details

Dimensions 163 x 85 x 43 mm

Power supply 2 X 1.5V AA battery (incl.)

Data transmission Bluetooth (mobile app available)

Clear and easy to read analogue display. Moisture readings equivalent to the CM carbide method.

No probing, drilling or mechanical damage to the surface necessary.

Fast and accurate readings to a depth of approximately 20 mm ( $34^{\circ}$ ) in the slab. Non-destructive in operatio