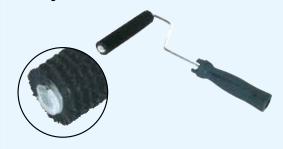

|                                               |               |    |  |

RefNr

**Roller Cleaning Box** 



## made of solvent-resistant plastic, for storage of used spike rollers up to 25 cm and max Ø 9 cm

| 25 cm                | 19.310.025 | 1 |  |
|----------------------|------------|---|--|
| from stainless steel |            |   |  |
|                      |            |   |  |
| Ø 40 mm              |            |   |  |
| width<br>12 cm       | 19.680.012 | 1 |  |
| 18 cm                | 19.680.018 | 1 |  |

**Disk Roller** 



| Ø 40 mm<br>width<br>12 cm<br>18 cm | 19.680.012<br>19.680.018 | 1<br>1 |  |
|------------------------------------|--------------------------|--------|--|
| Ø 55 mm<br>width<br>25 cm          | 19.680.025               | 1      |  |

Laminating Roller



#### spiral perion bristles incl. handle, solvent resistant

| Ø 28 mm<br>width<br>10 cm<br>15 cm   | 19.500.100<br>19.500.150 | 1      |  |
|--------------------------------------|--------------------------|--------|--|
| Replacement roller<br>10 cm<br>15 cm | 19.500.111<br>19.500.151 | 1<br>1 |  |

**Groove Roller** 



#### in one piece, solvent resistant plastic , with handle

| width 14 cm |            |   |  |
|-------------|------------|---|--|
| Ø25 mm      | 19.625.150 | 1 |  |
| Ø50 mm      | 19.650.150 | 1 |  |

|                     | multitool                                                                                                                                                                |                          |            |             |           |