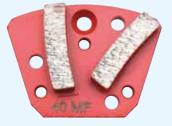

| HTC screwed M6                                           | 55.797.016 | 1 |  |  |
|----------------------------------------------------------|------------|---|--|--|
| Screw HTC M6                                             | 55.797.116 | 1 |  |  |
| HTC<br>magnetic                                          | 55.797.010 | 1 |  |  |
| Schwamborn<br>magnetic                                   | 55.797.030 | 1 |  |  |
| Scanmaskin<br>magnetic<br>(also for Wolff Ninja and Neo) | 55.797.040 | 1 |  |  |
| Lavina<br>magnetic<br>(also for Janser and Linolit)      | 55.797.050 | 1 |  |  |
| Husqvarna<br>magnetic                                    | 55.797.060 | 1 |  |  |
| special screws<br>MKS Funke                              | 55.797.090 | 1 |  |  |

### **Diamond segments MT-Design®**









105

Sales Unit € piece/pair Sales Unit € piece/pair

### 2 acc. MT-Design® curved diamond segment 40 x 10 x 10 mm

R

multitool

Details

### color code: black (SF - Soft Floor) hard bond for soft concrete/screed/asphalt

RefNr

| 3 x M6 + Blastrac<br>Grit size 16/20<br>Grit size 30/40<br>Grit size 60/80 | 55.716.020<br>55.716.040<br>55.716.080 | 1<br>1<br>1 |  |
|----------------------------------------------------------------------------|----------------------------------------|-------------|--|
| 3 x M8 + Blastrac<br>Grit size 16/20<br>Grit size 30/40<br>Grit size 60/80 | 55.718.020<br>55.718.040<br>55.718.080 | 1<br>1<br>1 |  |

#### color code: red (MF - Medium Floor) medium bond for medium hard concrete

| 3 x M6 + Blastrac |            |   |  |
|-------------------|----------