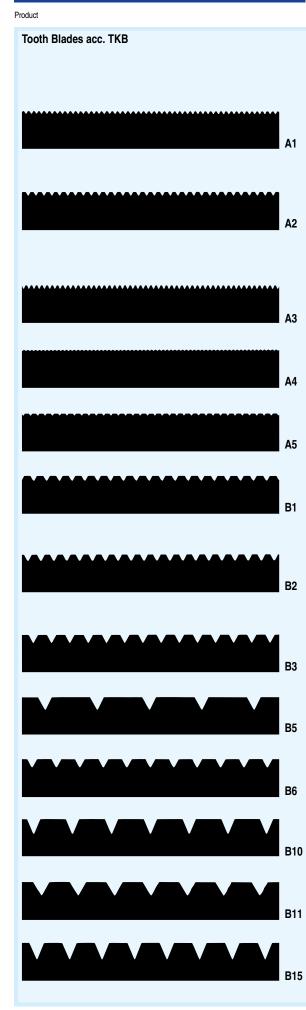

novativ |                   | dung<br>rkzeugen | 700               |
| 1800         |     |        | ndwerker |     | r den Ba              |                   |                  | 600               |
| 2000         | 4   |        |          |     | mm a                  |                   |                  | 1 50              |
|              | 4   | Ch.    | 6        | 7   | mm a                  | 5                 | 9                | 0                 |

- Durable and reusable, made of anodised aluminium

- Various thicknesses on one (26 teeth) comb

- Measuring range up to 10 mm

- Usable in accordance with ISO 2808-7b, BS3900-C5 Method 7B and ASTM D4414-A

1

Measuring range from 0,5 up to 10 mm 99.001.001

|   |   | c |
|---|---|---|
|   |   | ь |
| - | 4 |   |
|   |   |   |

R



| Details                                                                                  | RefNr                                            | Sales Unit           | €piece/pair | Sales Unit | €piece/pa |
|------------------------------------------------------------------------------------------|--------------------------------------------------|----------------------|-------------|------------|-----------|
| special hardened steel<br>H= tooth heigth, L= Distance between 2<br>notched double-sided | teeth, S= Te                                     | eth width            | , φ= Ange   | el         |           |
| <b>H=1,1 L=1,5 S=0,5 φ=55°</b><br>18 cm<br>21 cm<br>28 cm                                | 20.018.A1<br>20.021.A1<br>20.000.A1              | 10<br>10<br>10       |             |