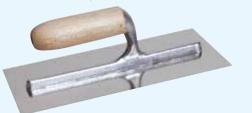

s | 20.101.135 | 1 |  |

Finishing Trowel 40 cm short bar

#### blade thickness 0,75 mm, unvarnished wooden handle, 13 x 40 cm

| carbon steel                      | 20.100.040 | 1 |
|-----------------------------------|------------|---|
| stainless steel                   | 20.101.040 | 1 |
| chamfered edges & rounded corners | 20.101.140 | 1 |

Finishing Trowel 35 cm long bar



#### blade thickness 0,75 mm, unvarnished wooden handle, 13 x 35 cm

| carbon steel    | 20.110.035 | 1 |
|-----------------|------------|---|
| stainless steel | 20.111.035 | 1 |

blade thickness 0,75 mm, unvarnished wooden handle, 13 x 40 cm

20.110.040

20.111.040

20.111.140

1

1

1

#### inishing Trowel 40 cm long bar



Finishing Trowel 50 cm Long Bar Big Handle



#### **American Type Finishing Trowel**



#### stainless, unvarnished wooden handle, 50x13 cm

chamfered edges & rounded corners

carbon steel

stainless steel

| blade thickness 0,75 mm | 20.101.050 | 1 |  |
|-------------------------|------------|---|--|
| blade thickness 1,0 mm  | 20.101.150 | 1 |  |

#### stainless, blade thickness 0,75 mm, unvarnished wooden handle, long bar

| 11,7 x 26,7 cm | 20.101.003 | 1 |
|----------------|------------|---|
| 13 x 28 cm     | 20.101.002 | 1 |

|